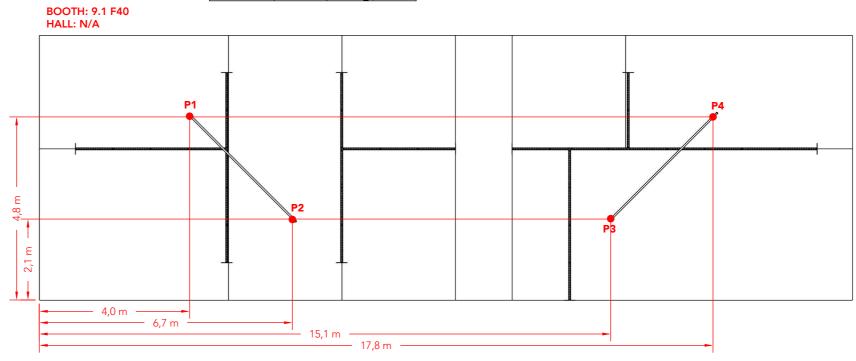

#### Floor Plan

9.1 G50

9.1 G48 9.1 G40

N/A

9.1 F51

N/A

N/A

Client: Danish Export - Food Tech

Project no.: DFT-IFF-25-05 Designed By: THJ

Designed By: THJ Hall: N/A Booth: 9.1 F40 Creation Date: Revision Date: Revision no.:

04.12.2024 13.02.2025 04

6