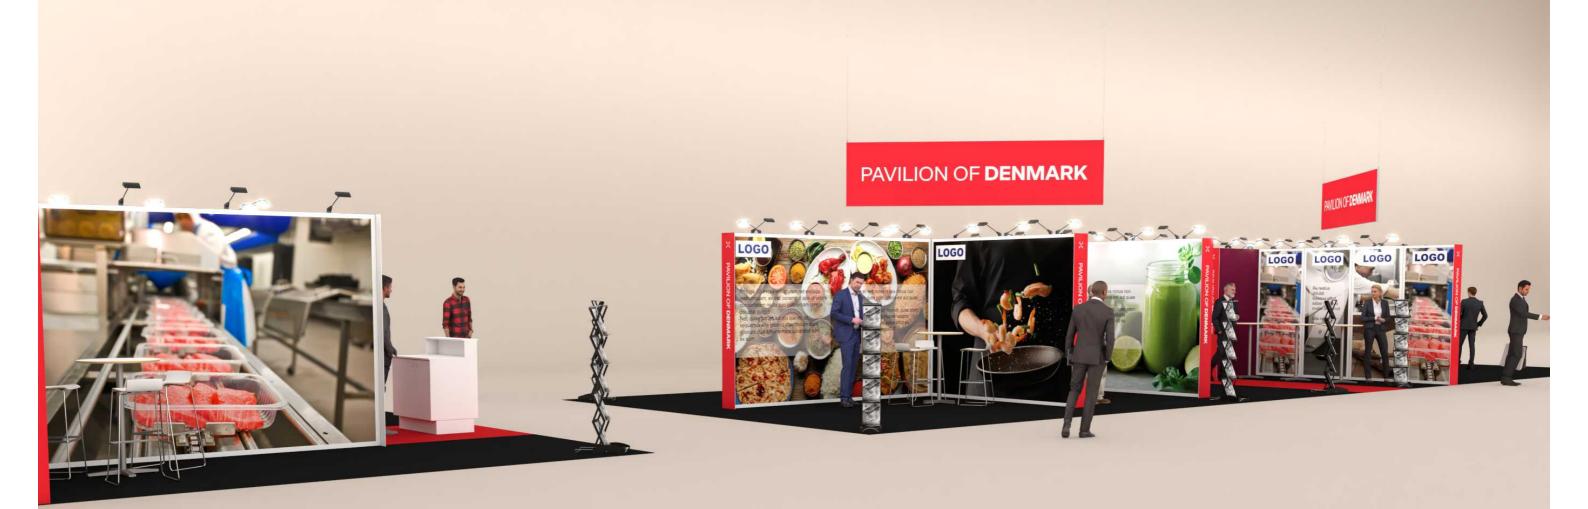

## **Danish Export - Food Tech**







# **Table of Contents**

| Cover                           |    |
|---------------------------------|----|
| Table of Contents               | 2  |
| 3D View 1                       | 3  |
| 3D View 2                       | 4  |
| 3D View 3                       | 5  |
| Floor Plan                      | 6  |
| Wire Plan                       | 7  |
| Find your graphics dimensions   | 8  |
| Graphics dimensions - section 1 | 9  |
| Graphics dimensions - section 2 | 10 |
| Graphics dimensions - section 3 | 11 |
| Elevations                      | 12 |
| Info                            | 13 |



## 3D View 1





### 3D View 2





### 3D View 3





#### Floor Plan

9.1 G50

9.1 G48 9.1 G40

N/A





9.1 F51

N/A

N/A



Client: Danish Export - Food Tech

g is indicative and without responsibility. The drawing is NOT to scale. The stand-builder will have the final call in all decisions stability and security. Some products are only shown to indicate locations, but not the actual product as this product may be changed. Boot subject to copyright by Compass Fairs A/S and Standesign A/S

Project no.: DFT-IFF-25-05 Designed By: THJ

Designed By: THJ Hall: N/A Booth: 9.1 F40 Creation Date: Revision Date: Revision no.:

04.12.2024 13.02.2025 04

6

#### Wire Plan







Danish Export - Food Tech Client: Exhibition: IFFA 2025

Designed By: THJ Hall: Booth:

Project no.: DFT-IFF-25-05

N/A 9.1 F40

04.12.2024 **Creation