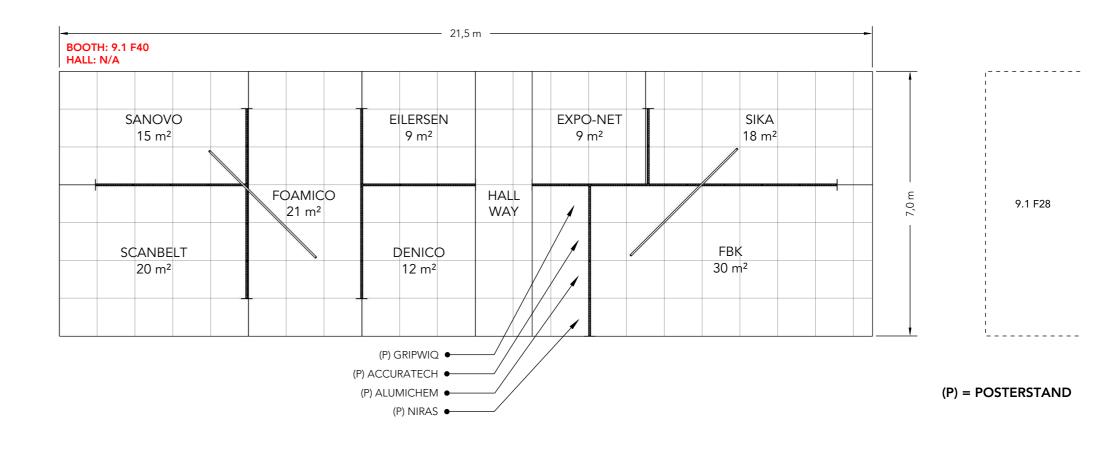

# Find your graphics dimensions

| Page 8        | Page 9   | <u>Page 10</u> |
|---------------|----------|----------------|
| JIMCO         | DENICO   | EXPO-NET       |
| SSH STAINLESS | EILERSEN | FBK            |
| STORAGE       | FOAMICO  | SIKA           |
|               | SCANBELT | (P) ACCURATECH |
|               | SANOVO   | (P) ALUMICHEM  |
|               |          | (P) GRIPWIQ    |
|               |          | (P) NIRAS      |
|               |          |                |