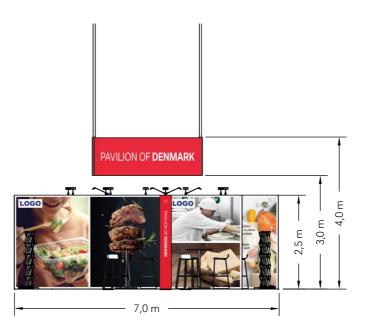

#### **Elevations**

Front

Side

Client: Danish Export - Food Tech Exhibition: IFFA 2025

drawing is indicative and without responsibility. The drawing is NOT to scale. The stand-builder will have the final call in all decisions arding stability and security. Some products are only shown to indicate locations, but not the actual product as this product may be changed design is subject to copyright by Compass Fairs A/S and Standesign A/S

Project no.: DFT-IFF-25-05

Designed By: THJ Hall: N/A Booth: 9.1 F40 Creation Date: Revision Date: Revision no.: 04.12.2024 13.02.2025

04