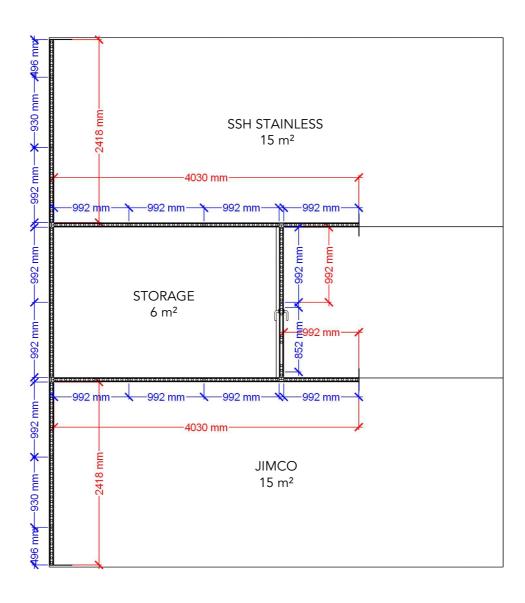

## **Graphics dimensions - section 1**

WALL HEIGHT: 2480mm

Full size Fabric

Single Frame Fabric

Client: Danish Export - Food Tech Exhibition: IFFA 2025

Irawing is indicative and without responsibility. The drawing is NOT to scale. The stand-builder will have the final call in all decisions ding stability and security. Some products are only shown to indicate locations, but not the actual product as this product may be changed. sign is subject to copyright by Compass Fairs A/S and Standesign A/S

Project no.: DFT-IFF-25-05 Designed By: THJ

Hall: N/A
Booth: 9.1 F40

Creation Date: Revision Date: Revision no.: 04.12.2024 13.02.2025 04