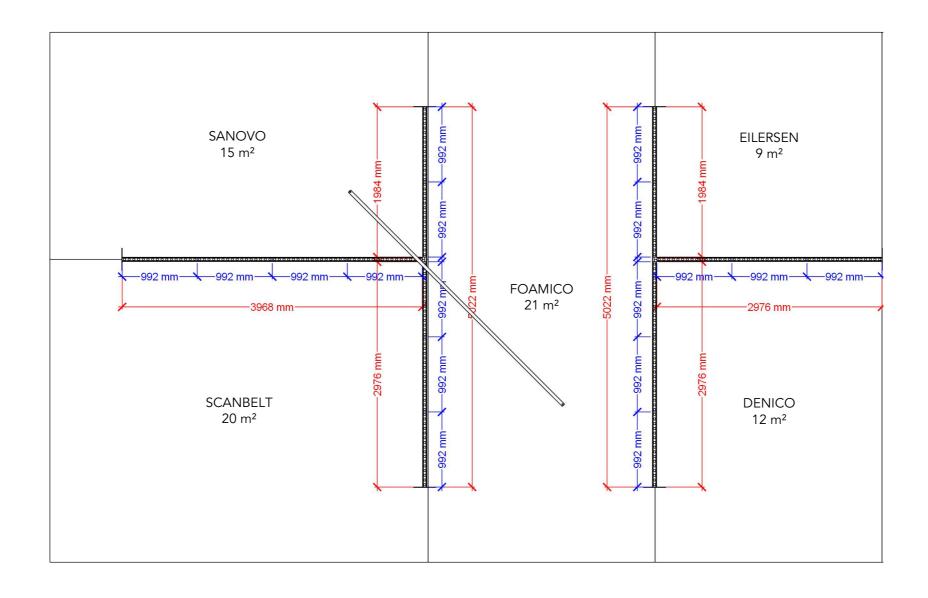

# **Graphics dimensions - section 2**

#### WALL HEIGHT: 2480mm

Full size Fabric

Single Frame Fabric