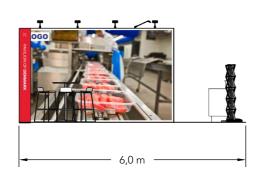

ns - section 2**

#### WALL HEIGHT: 2480mm

Full size Fabric

Single Frame Fabric



# **Graphics dimensions - section 3**

#### WALL HEIGHT: 2480mm

Full size Fabric

Single Frame Fabric





Client: Danish Export - Food Tech Exhibition: IFFA 2025

e drawing is indicative and without responsibility. The drawing is NOT to scale. The stand-builder will have the final call in all decisions larding stability and security. Some products are only shown to indicate locations, but not the actual product as this product may be changed design is subject to copyright by Compass Fairs A/S and Standesign A/S

Project no.: DFT-IFF-25-05 Designed By: THJ

Designed By: THJ Hall: N/A Booth: 9.1 F40 Revision Date: 04
Revision Date: 13
Revision no.: 04

04.12.2024 13.02.2025 04

#### **Elevations**

Front





Side





Client: Danish Export - Food Tech Exhibition: IFFA 2025

drawing is indicative and without responsibility. The drawing is NOT to scale. The stand-builder will have the final call in all decisions arding stability and security. Some products are only shown to indicate locations, but not the actual product as this product may be changed design is subject to copyright by Compass Fairs A/S and Standesign A/S

Project no.: DFT-IFF-25-05

Designed By: THJ Hall: N/A Booth: 9.1 F40 Creation Date: Revision Date: Revision no.: 04.12.2024 13.02.2025

04

#### Info

Client: Danish Export - Food Tech

Exhibition: IFFA 2025

Project no.: DFT-IFF-25-05

Designed By: THJ
Hall: N/A
Booth: 9.1 F40

Creation Date: 04.12.2024 Revision Date: 13.02.2025

Revision no.: 04

Comments:

The drawing is