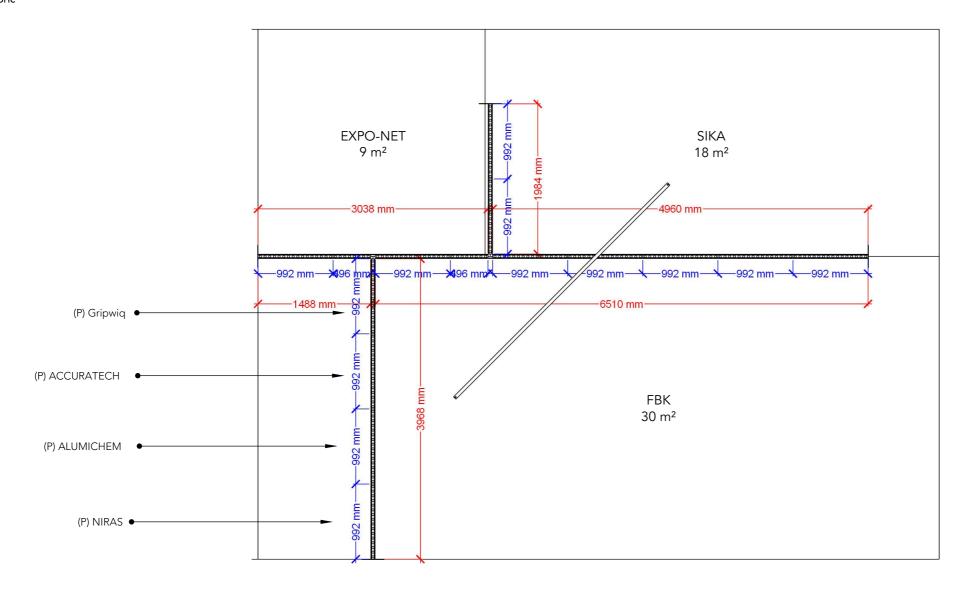

# **Graphics dimensions - section 3**

#### WALL HEIGHT: 2480mm

Full size Fabric

Single Frame Fabric

Client: Danish Export - Food Tech Exhibition: IFFA 2025

e drawing is indicative and without responsibility. The drawing is NOT to scale. The stand-builder will have the final call in all decisions larding stability and security. Some products are only shown to indicate locations, but not the actual product as this product may be changed design is subject to copyright by Compass Fairs A/S and Standesign A/S

Project no.: DFT-IFF-25-05 Designed By: THJ

Designed By: THJ Hall: N/A Booth: 9.1 F40 Revision Date: 04
Revision Date: 13
Revision no.: 04

04.12.2024 13.02.2025 04