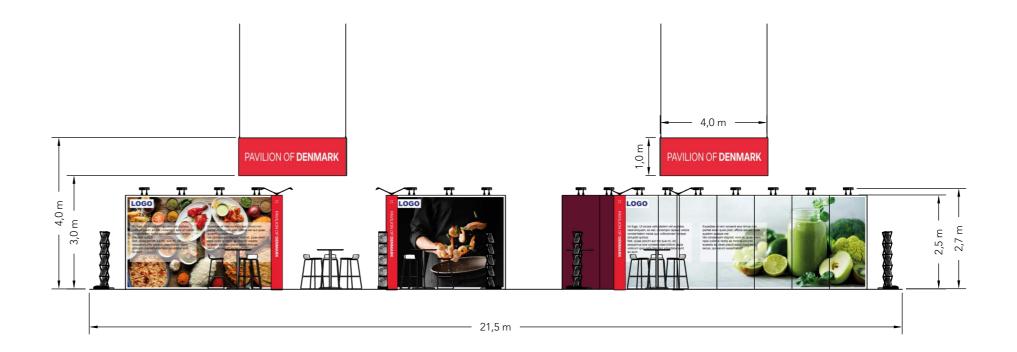

#### **Elevations**

Front

Side

Client: Danish Export - Food Tech Exhibition: IFFA 2025

drawing is indicative and without responsibility. The drawing is NOT to scale. The stand-builder will have the final call in all decisions arding stability and security. Some products are only shown to indicate locations, but not the actual product as this product may be changed design is subject to copyright by Compass Fairs A/S and Standesign A/S

Project no.: DFT-IFF-25-05

Designed By: THJ Hall: N/A Booth: 9.1 F40 Creation Date: Revision Date: Revision no.: 04.12.2024 13.02.2025

04