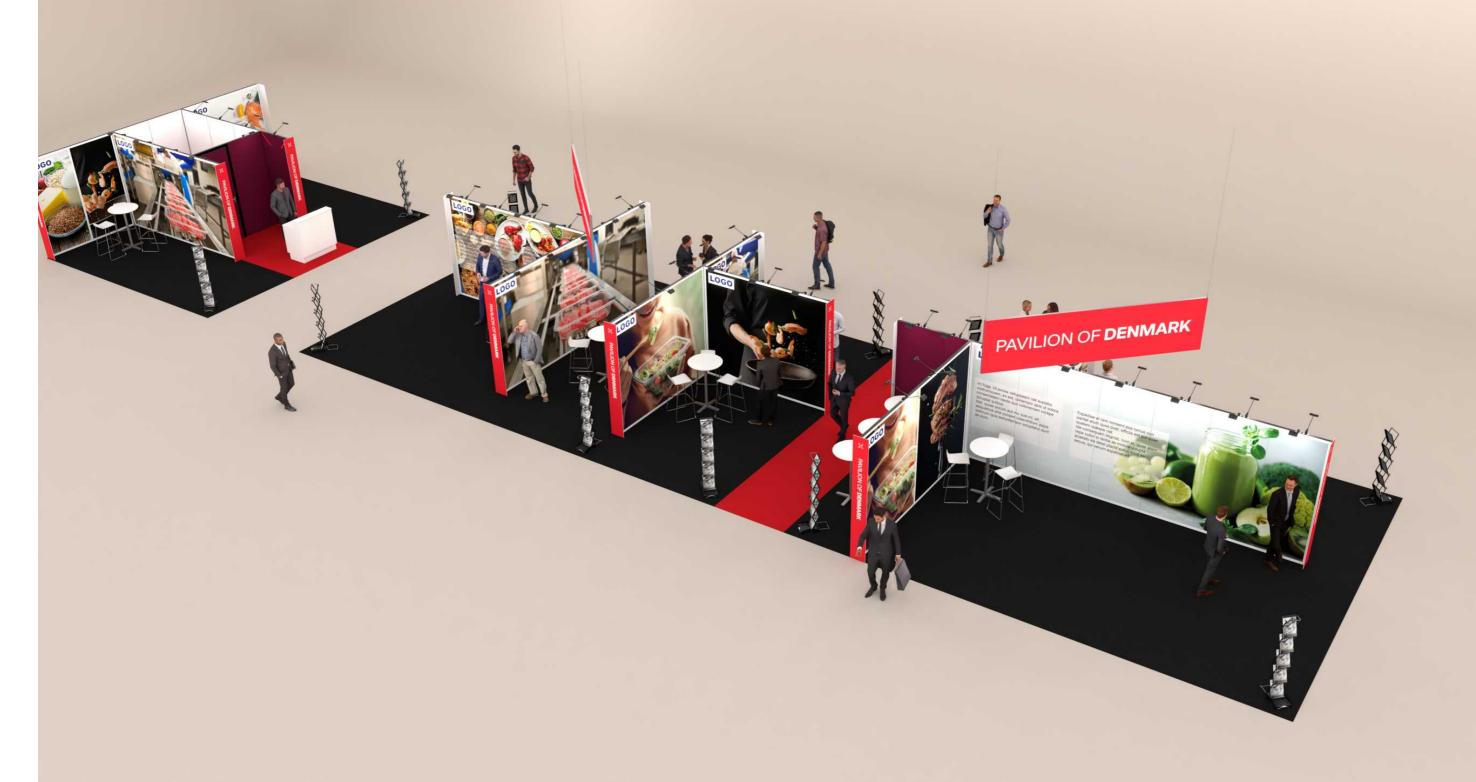

## **Danish Export - Food Tech**







# **Table of Contents**

| Cover                           |    |
|---------------------------------|----|
| Table of Contents               | 2  |
| 3D View 1                       | 3  |
| 3D View 2                       | 4  |
| 3D View 3                       | 5  |
| Floor Plan                      | 6  |
| Wire Plan                       | 7  |
| Find your graphics dimensions   | 8  |
| Graphics dimensions - section 1 | 9  |
| Graphics dimensions - section 2 | 10 |
| Graphics dimensions - section 3 | 11 |
| Elevations                      | 12 |
| Info                            | 13 |



## 3D View 1





### 3D View 2





### 3D View 3





#### Floor Plan

9.1 G50

9.1 G48 9.1 G40

N/A





9.1 F51

N/A

N/A



Client: Danish Export - Food Tech

g is indicative and without responsibility. The drawing is NOT to scale. The stand-builder will have the final call in all decisions stability and security. Some products are only shown to indicate locations, but not the actual product as this product may be changed. Boot subject to copyright by Compass Fairs A/S and Standesign A/S

Project no.: DFT-IFF-25-05 Designed By: THJ

Designed By: THJ Hall: N/A Booth: 9.1 F40 Creation Date: Revision Date: Revision no.:

04.12.2024 13.02.2025 04

6

#### Wire Plan







Danish Export - Food Tech Client: Exhibition: IFFA 2025

Designed By: THJ Hall: Booth:

Project no.: DFT-IFF-25-05

N/A 9.1 F40

04.