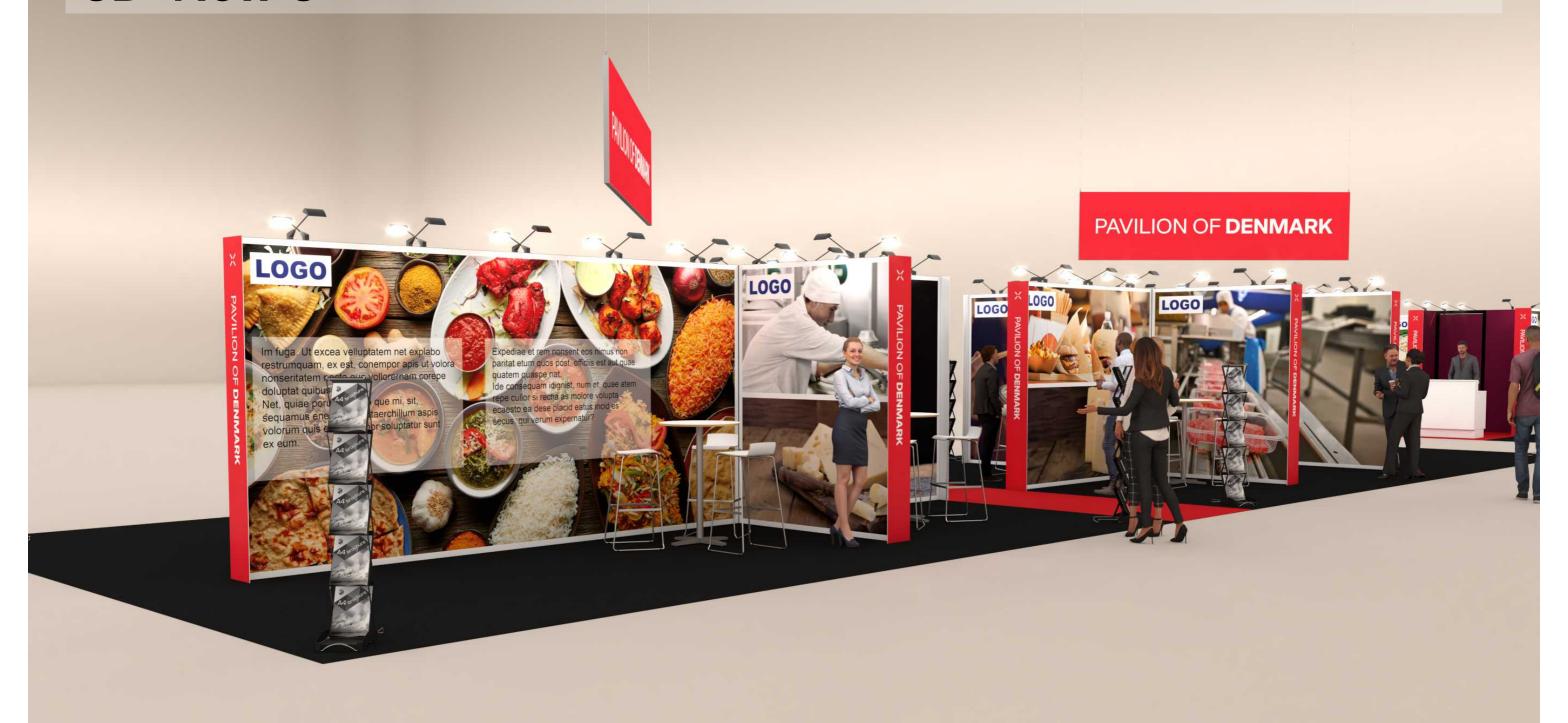

## **Danish Export - Food Tech**







# **Table of Contents**

| Cover                           |    |
|---------------------------------|----|
| Table of Contents               | 2  |
| 3D View 1                       | 3  |
| 3D View 2                       | 4  |
| 3D View 3                       | 5  |
| Floor Plan                      | 6  |
| Wire Plan                       | 7  |
| Find your graphics dimensions   | 8  |
| Graphics dimensions - section 1 | 9  |
| Graphics dimensions - section 2 | 10 |
| Graphics dimensions - section 3 | 11 |
| Elevations                      | 12 |
| Info                            | 13 |



## 3D View 1





### 3D View 2





### 3D View 3





#### Floor Plan

9.1 G50

9.1 G48 9.1 G40

N/A





9.1 F51

N/A

N/A



Client: Danish Export - Food Tech

g is indicative and without responsibility. The drawing is NOT to scale. The stand-builder will have the final call in all decisions stability and security. Some products are only shown to indicate locations, but not the actual product as this product may be changed. Boot subject to copyright by Compass Fairs A/S and Standesign A/S

Project no.: DFT-IFF-25-05 Designed By: THJ

Designed By: THJ Hall: N/A Booth: 9.1 F40 Creation Date: Revision Date: Revision no.:

04.12.2024 13.02.2025 04

6

#### Wire Plan







Danish Export - Food Tech Client: Exhibition: IFFA 2025

Designed By: THJ Hall: Booth:

Project no.: DFT-IFF-25-05

N/A 9.1 F40

04.12.2024 **Creation Date: Revision Date