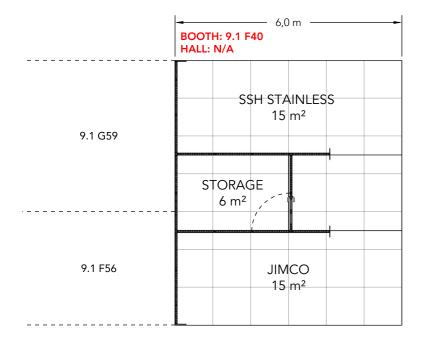

# Find your graphics dimensions

| Page 8        | Page 9   | <u>Page 10</u> |
|---------------|----------|----------------|
| JIMCO         | DENICO   | EXPO-NET       |
| SSH STAINLESS | EILERSEN | FBK            |
| STORAGE       | FOAMICO  | SIKA           |
|               | SCANBELT | (P) ACCURATECH |
|               | SANOVO   | (P) ALUMICHEM  |
|               |          | (P) GRIPWIQ    |
|               |          | (P) NIRAS      |
|               |          |                |