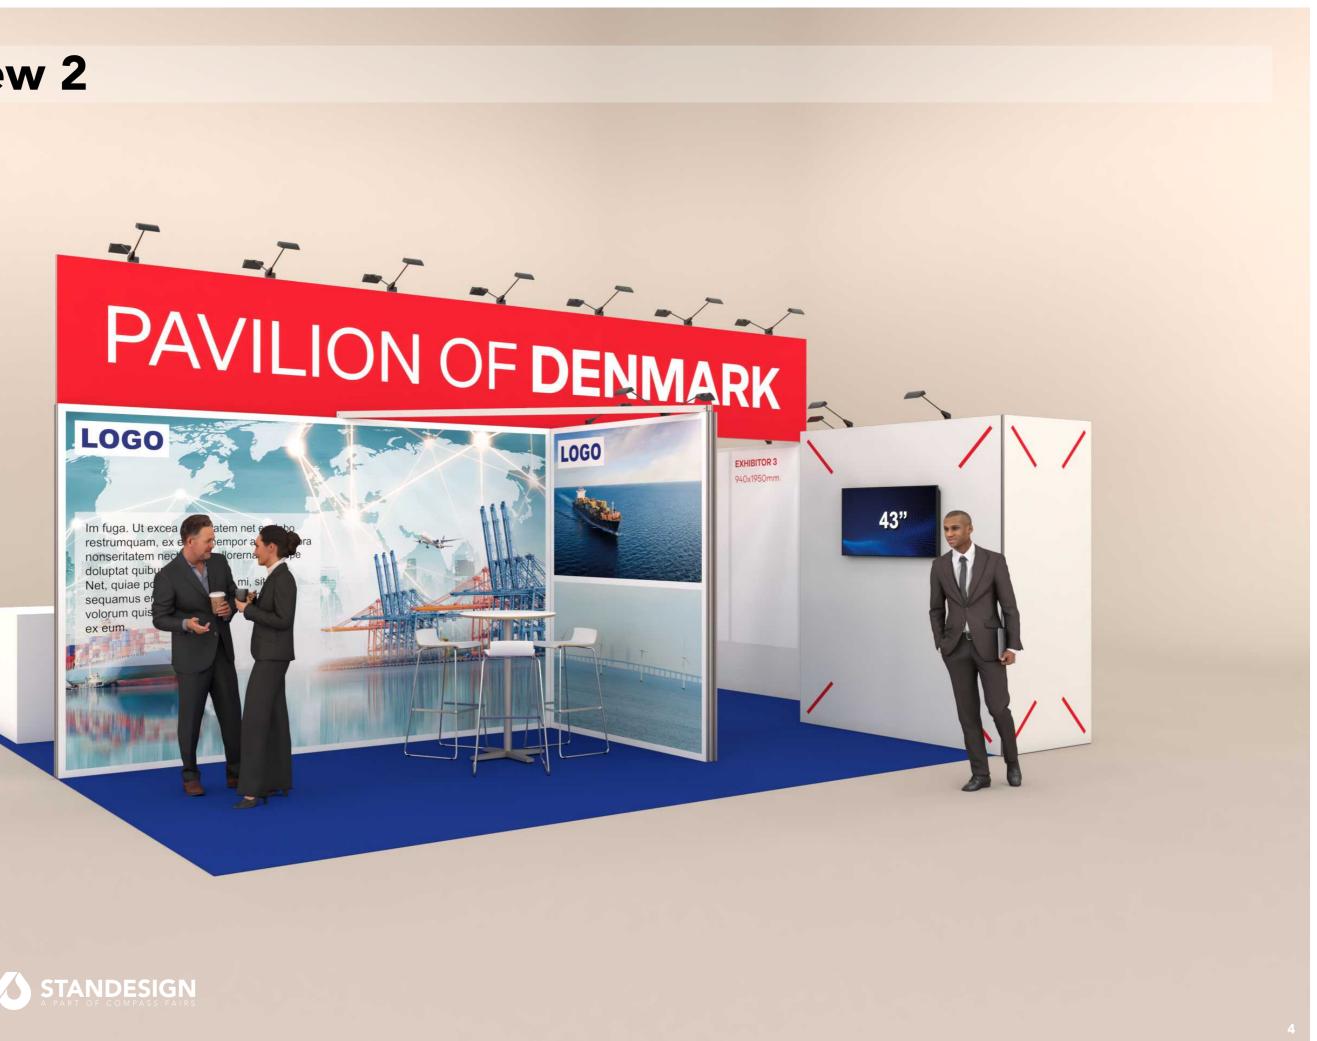

## **3D View 2**

COMPASS STANDESIGN

Project no.: DMG-IMD-25-05 Designed By: THJ N/A Hall: R15 Booth:

Client: Danish Export - Marine Exhibition: IMDEX 2025

COMPASS FAIRS STANDESIGN A PART OF COMPASS FAIRS

The drawing is indicative and without responsibility. The drawing is NOT to scale. The stand-builder will have the final call in all decisions regarding stability and security. Some products are only shown to indicate locations, but not the actual product as this product may be changed. All design is subject to copyright by Compass Fairs A/S and Standesign A/S