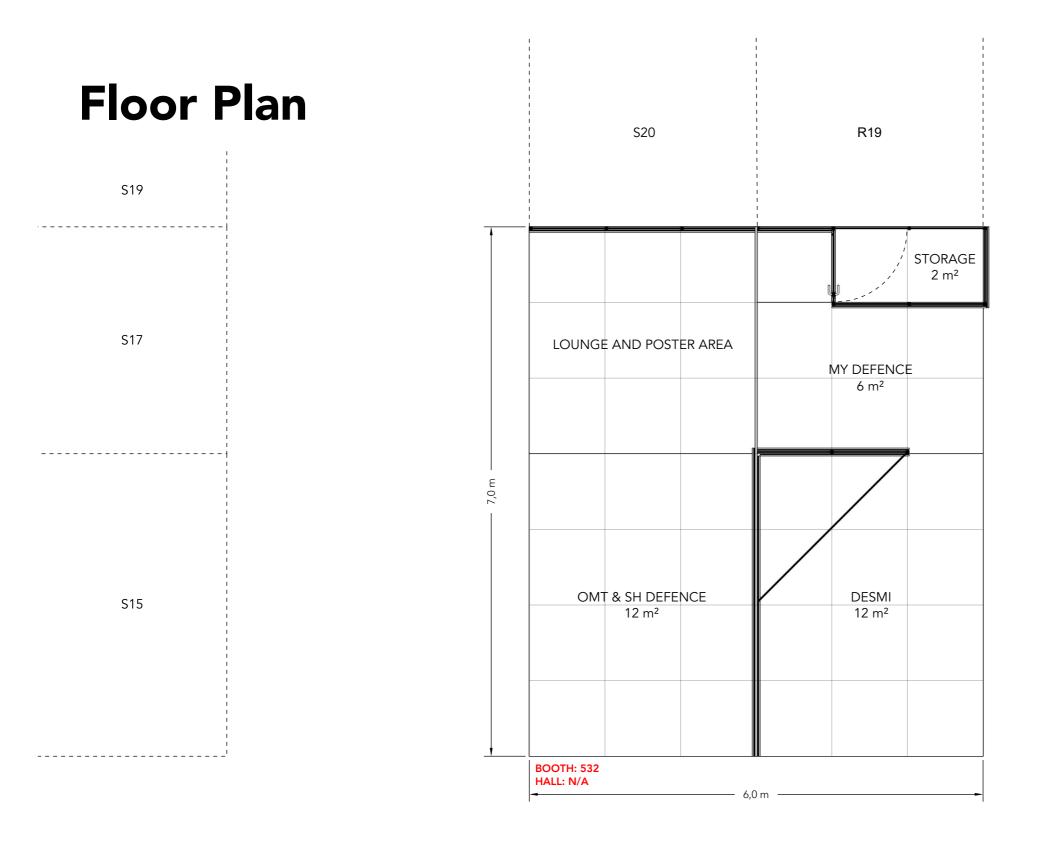

### IMDEX 2025 Danish Export - Marine







# Table of Contents

| Cover             |   |
|-------------------|---|
| Table of Contents | 2 |
| 3D View 1         | 3 |
| 3D View 2         | 4 |
| 3D View 3         | 5 |
| Floor Plan        | 6 |
| Elevations        | 7 |
| Info              | 8 |







## **3D View 2**



COMPASS STANDESIGN







Project no.: DMG-IMD-25-05 Designed By: THJ N/A Hall: R15 Booth:

Client: Danish Export - Marine Exhibition: IMDEX 2025

COMPASS FAIRS STANDESIGN A PART OF COMPASS FAIRS

The drawing is indicative and without responsibility. The drawing is NOT to scale. The stand-builder will have the final call in all decisions regarding stability and security. Some products are only shown to indicate locations, but not the actual product as this product may be changed. All design is subject to copyright by Compass Fairs A/S and Standesign A/S



Creation Date: **Revision Date:** Revision no.:

04.03.2025 04.03.2025



C COMPASS STANDESIGN

Danish Export - Marine Exhibition: IMDEX 2025

Client:

Hall: ng is NOT to scale. The stand-builder will have the final call in all decisions n to indicate locations