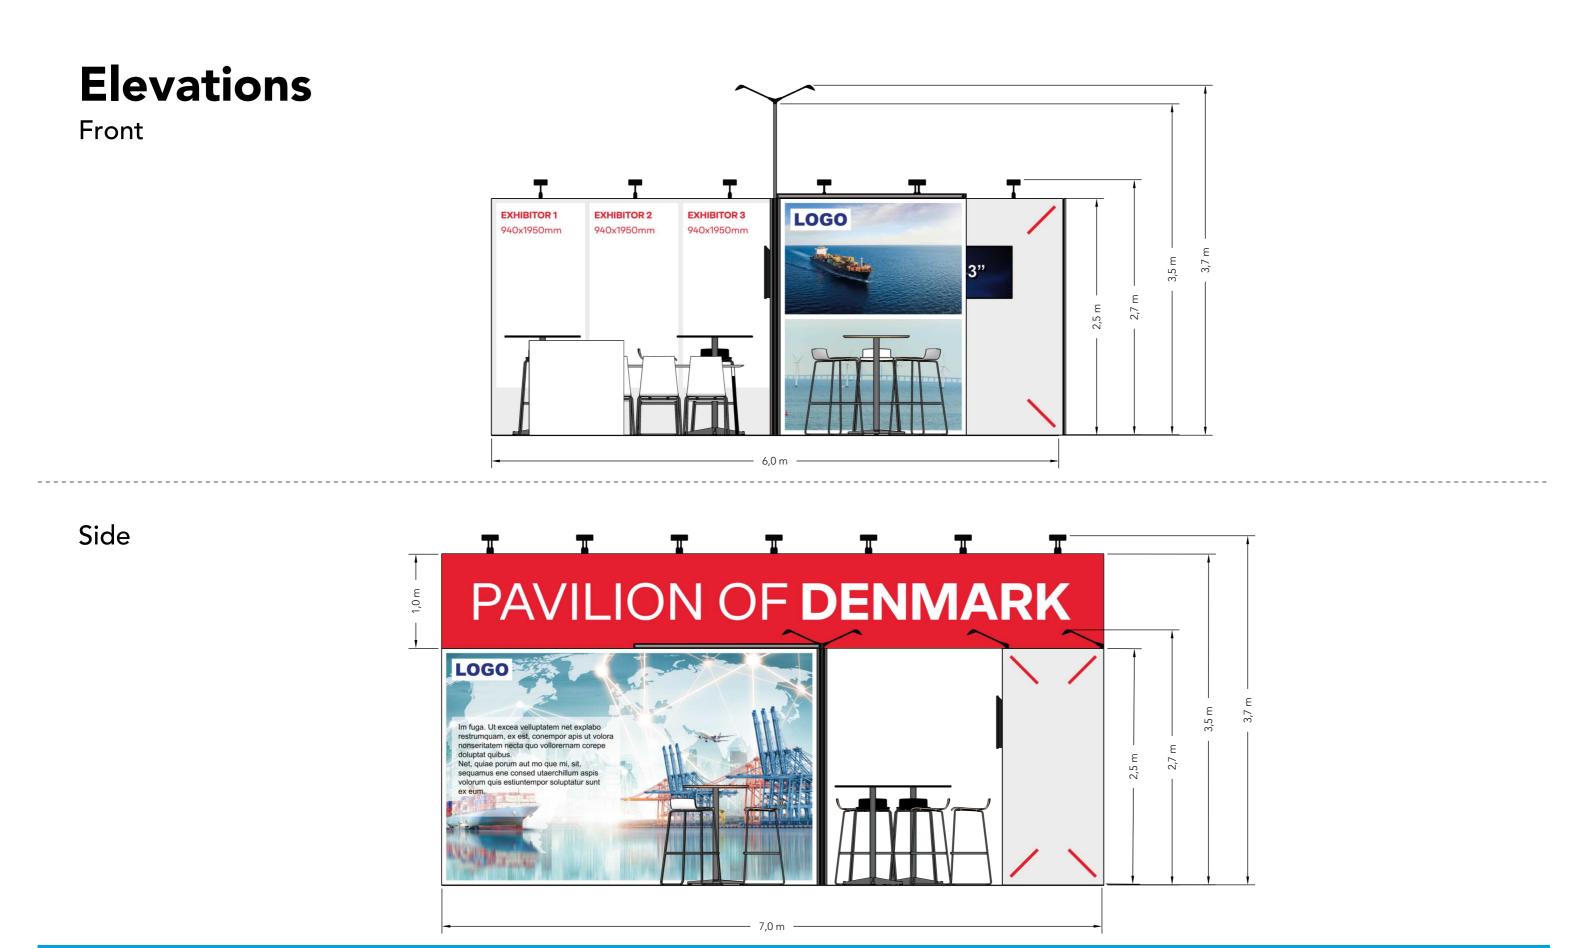

| 3 |
| 3D View 2         | 4 |
| 3D View 3         | 5 |
| Floor Plan        | 6 |
| Elevations        | 7 |
| Info              | 8 |







## **3D View 2**



COMPASS STANDESIGN







Project no.: DMG-IMD-25-05 Designed By: THJ N/A Hall: R15 Booth:

Client: Danish Export - Marine Exhibition: IMDEX 2025

COMPASS FAIRS STANDESIGN A PART OF COMPASS FAIRS

The drawing is indicative and without responsibility. The drawing is NOT to scale. The stand-builder will have the final call in all decisions regarding stability and security. Some products are only shown to indicate locations, but not the actual product as this product may be changed. All design is subject to copyright by Compass Fairs A/S and Standesign A/S



Creation Date: **Revision Date:** Revision no.:

04.03.2025 04.03.2025



C COMPASS STANDESIGN

Danish Export - Marine Exhibition: IMDEX 2025

Client:

Hall: ng is NOT to scale. The stand-builder will have the final call in all decisions n to indicate locations, but not the actual product as this product may be changed regarding stability and security. Some products are only shown to induce All design is subject to copyright by Compass Fairs A/S and Standesign A/S

Project no.: DMG-IMD-25-05 Designed By: THJ N/A Booth: R15

Creation Date: **Revision Date:** Revision no.:

04.03.2025 04.03.2025

## Info

| Client:        | Danish Export - Marine |
|----------------|------------------------|
| Exhibition:    | IMDEX 2025             |
| Project no.:   | DMG-IMD-25-05          |
| Designed By:   | THJ                    |
| Hall:          | N/A