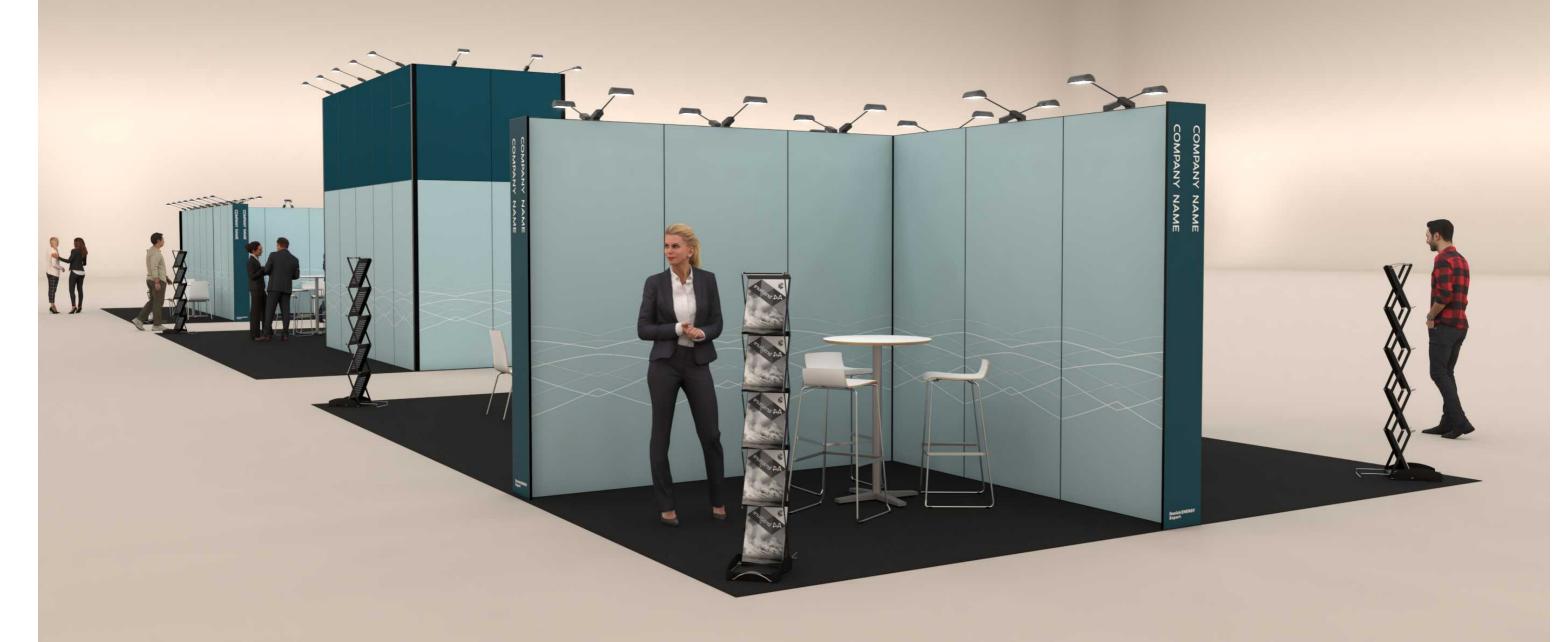

#### **H36**

WALL HEIGHT: 2480mm

Full size Fabric

Single Frame Fabric

→ Poster stand size: 1382x2380mm

Client: Danish Energy Export Exhibition: Global Offshore Wind 2025

e drawing is indicative and without responsibility. The drawing is NOT to scale. The stand-builder will have the final call in all decisions garding stability and security. Some products are only shown to indicate locations, but not the actual product as this product may be changed. I design is subject to copyright by Compass Fairs A/S and Standesign A/S

Project no.: EXP-GOW-25-06

Designed By: THJ
Hall: N/A
Booth: Multi.

Creation Date: Revision Date: Revision no.: