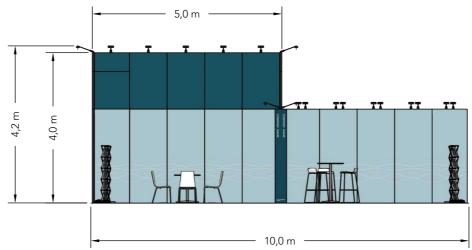

### **Elevations**

#### Front

Side

Client: Danish Energy Export Exhibition: Global Offshore Wind 2025

e drawing is indicative and without responsibility. The drawing is NOT to scale. The stand-builder will have the final call in all decisions parding stability and security. Some products are only shown to indicate locations, but not the actual product as this product may be changed design is subject to copyright by Compass Fairs A/S and Standesign A/S

Project no.: EXP-GOW-25-06
Designed By: THJ

Designed By: THJ Hall: N/A Booth: Multi. Creation Date: Revision Date: Revision no.: