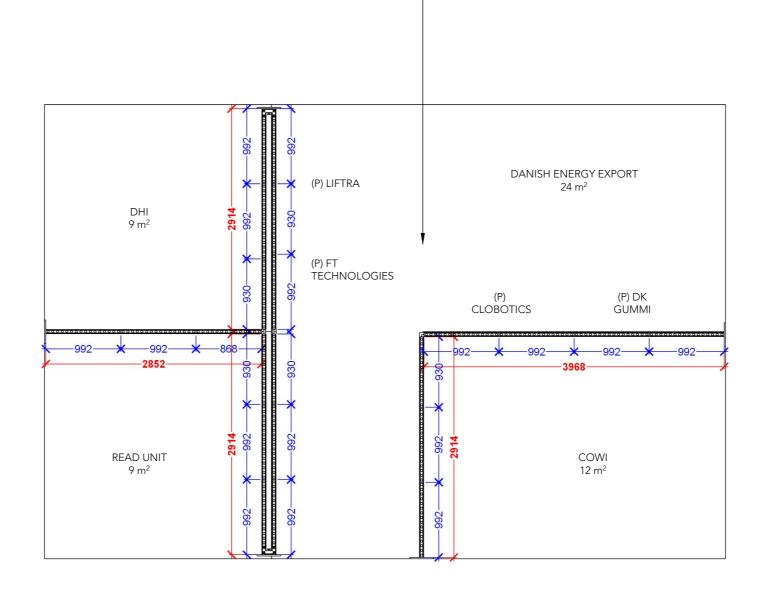

#### **H36**

WALL HEIGHT: 2480mm

Full size Fabric

Single Frame Fabric

→ Poster stand size: 1382x2380mm

Client: Danish Energy Export Exhibition: Global Offshore Wind 2025

e drawing is indicative and without responsibility. The drawing is NOT to scale. The stand-builder will have the final call in all decisions garding stability and security. Some products are only shown to indicate locations, but not the actual product as this product may be changed. I design is subject to copyright by Compass Fairs A/S and Standesign A/S

Project no.: EXP-GOW-25-06

Designed By: THJ
Hall: N/A
Booth: Multi.

Creation Date: Revision Date: Revision no.: