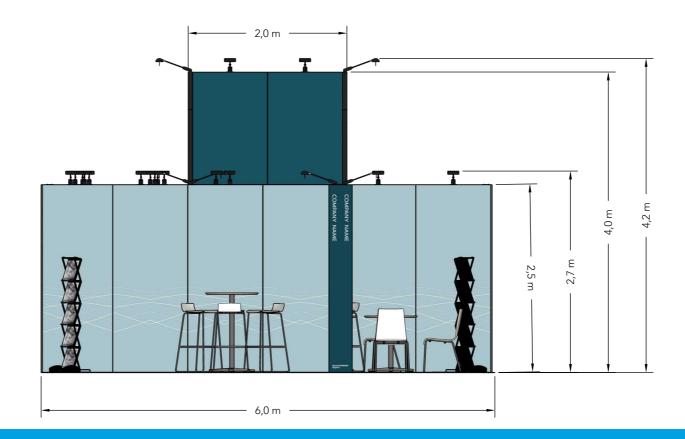

### **Elevations**

#### Front

Side

Client: Danish Energy Export Exhibition: Global Offshore Wind 2025

e drawing is indicative and without responsibility. The drawing is NOT to scale. The stand-builder will have the final call in all decisions parding stability and security. Some products are only shown to indicate locations, but not the actual product as this product may be changed design is subject to copyright by Compass Fairs A/S and Standesign A/S

Project no.: EXP-GOW-25-06
Designed By: THJ

Designed By: THJ Hall: N/A Booth: Multi. Creation Date: Revision Date: Revision no.: