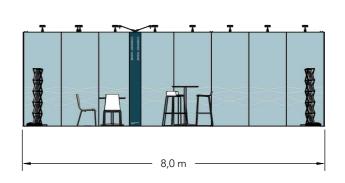

### **K36**

#### WALL HEIGHT: 2480mm

Full size Fabric

Single Frame Fabric

Client: Danish Energy Export Exhibition: Global Offshore Wind 2025

e drawing is indicative and without responsibility. The drawing is NOT to scale. The stand-builder will have the final call in all decisions parding stability and security. Some products are only shown to indicate locations, but not the actual product as this product may be changed design is subject to copyright by Compass Fairs A/S and Standesign A/S

Project no.: EXP-GOW-25-06

Designed By: THJ
Hall: N/A
Booth: Multi.

Creation Date: Revision Date: Revision no.: