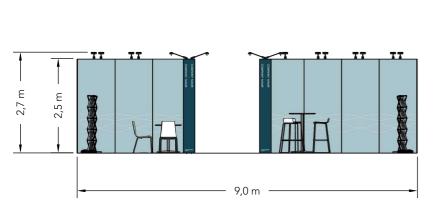

#### **H36**

WALL HEIGHT: 2480mm

Full size Fabric

Single Frame Fabric

→ Poster stand size: 1382x2380mm

Client: Danish Energy Export Exhibition: Global Offshore Wind 2025

e drawing is indicative and without responsibility. The drawing is NOT to scale. The stand-builder will have the final call in all decisions garding stability and security. Some products are only shown to indicate locations, but not the actual product as this product may be changed. I design is subject to copyright by Compass Fairs A/S and Standesign A/S

Project no.: EXP-GOW-25-06

Designed By: THJ
Hall: N/A
Booth: Multi.

Creation Date: Revision Date: Revision no.: