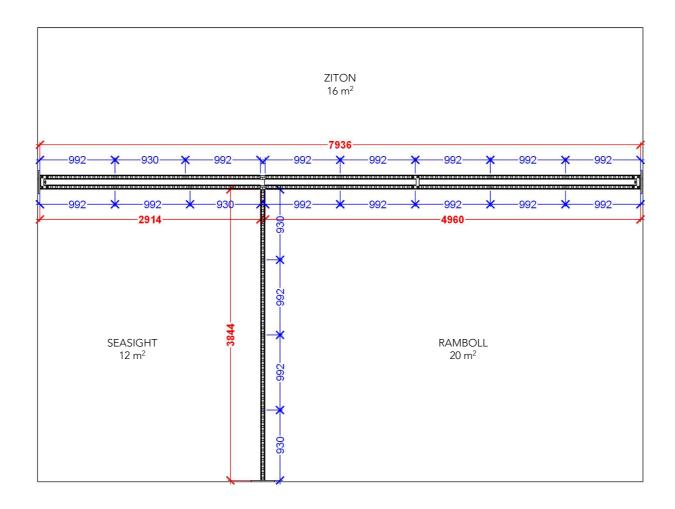

### Floor Plan

Client: Danish Energy Export Exhibition: Global Offshore Wind 2025

e drawing is indicative and without responsibility. The drawing is NOT to scale. The stand-builder will have the final call in all decisions parding stability and security. Some products are only shown to indicate locations, but not the actual product as this product may be changed. design is subject to copyright by Compass Fairs A/S and Standesign A/S

Project no.: EXP-GOW-25-06 Designed By: THJ

Designed By: THJ Hall: N/A Booth: Multi. Creation Date: Revision Date: Revision no.:

(P) RMG

<u>Page 11</u>

RAMBOLL SEASIGHT

ZITON

ZITON