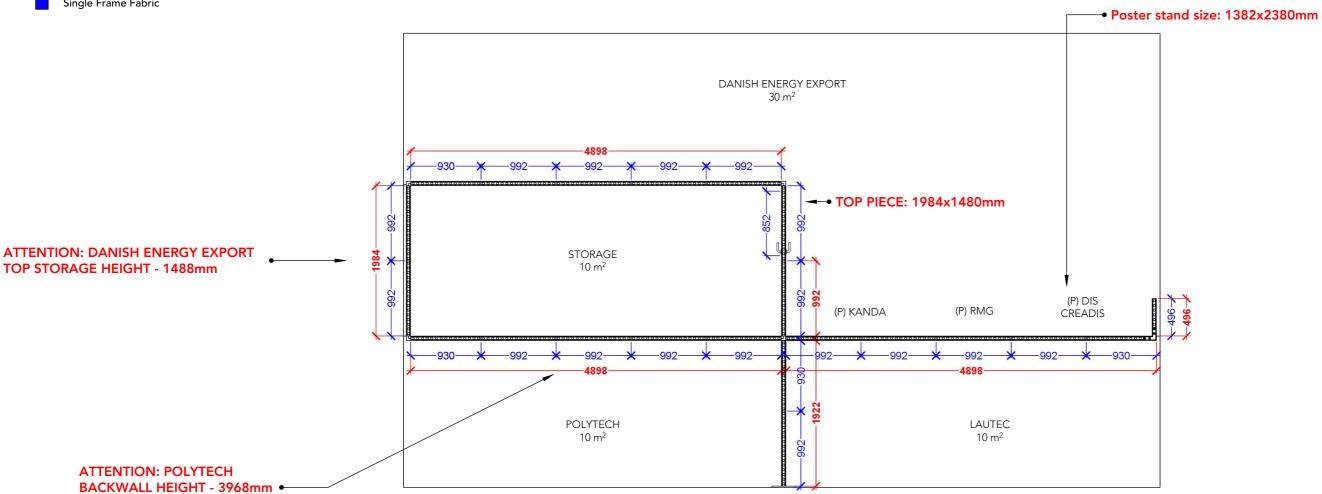

#### **J36**

#### WALL HEIGHT: 2480mm

Full size Fabric

Single Frame Fabric

Client: Danish Energy Export Exhibition: Global Offshore Wind 2025

Project no.: EXP-GOW-25-06 Designed By: THJ

Hall: N/A Booth: Multi. Creation Date: 23.04.2025 **Revision Date:** 25.04.2025

Revision no.: