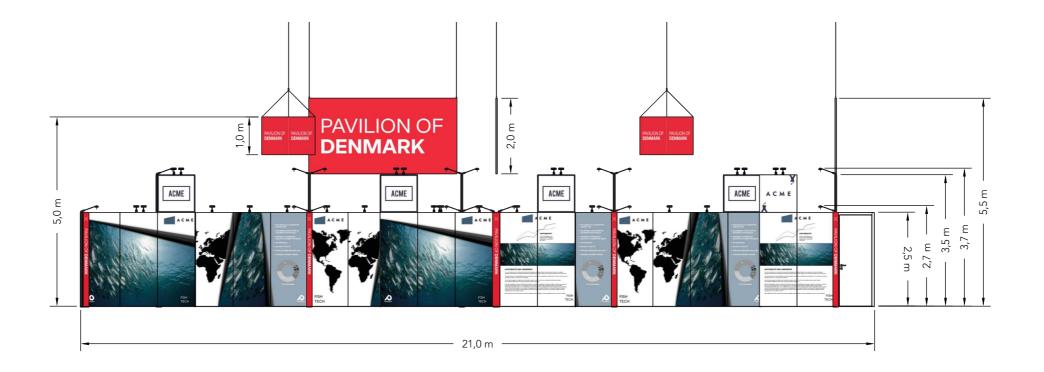

### **Elevations**

Front

Side - 3,9 m *-***PAVILION OF PAVILION OF DENMARK DENMARK** — 38,0 m

Danish Export - Fish Tech Client: Exhibition: Aqua Nor 2025

Project no.: DFI-AQN-25-08

Designed By: THJ D Hall: 363 Booth:

14.03.2025 **Creation Date: Revision Date:** 10.04.2025

02 Revision no.: