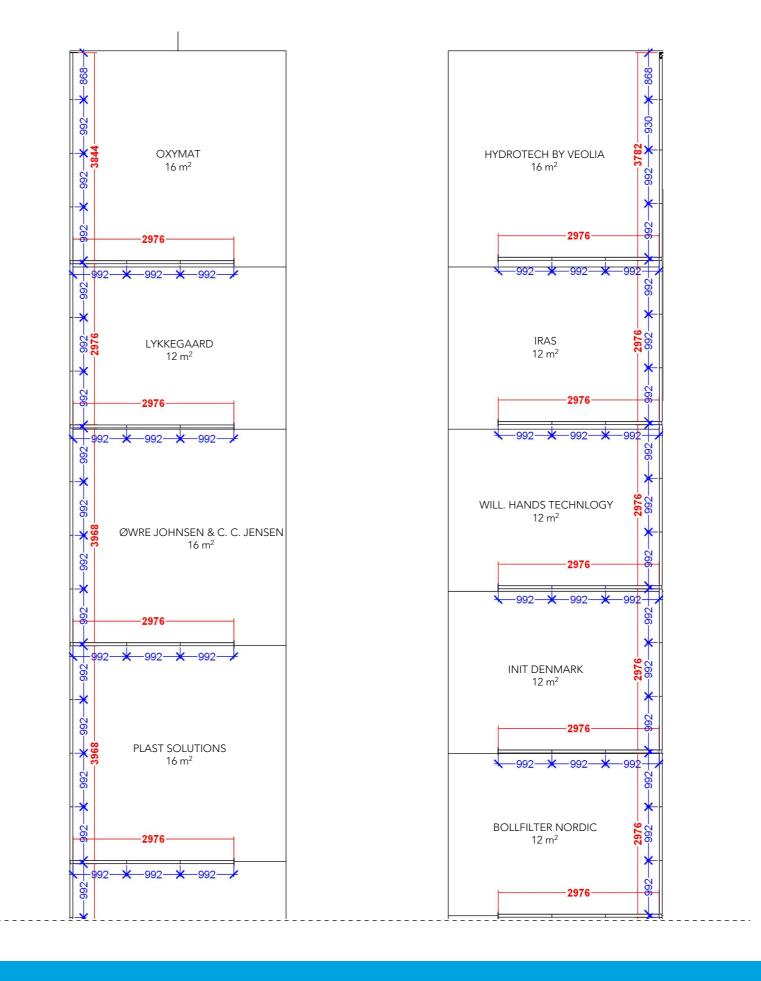

ULTRA AQUA

VIKING LIFE-SAVING EQUIPMENT

<u>Page 11</u>

OLLFILTER NORDIC

HYDROTECH BY VEOLIA

INIT DENMARK

IRAS

LYKKEGAARD

**OXYMAT** 

**PLAST SOLUTIONS** 

WILL. HANDS TECHNOLOGY

ØWRE JOHNSEN &

Page 12

LUMICHEM

ALPHA AQUA

BACTIQUANT
DANIA PLAST