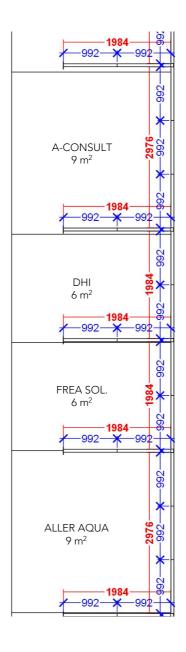

Client: Danish Export - Fish Tech Exhibition: Aqua Nor 2025

he drawing is indicative and without responsibility. The drawing is NOT to scale. The stand-builder will have the final call in all decisions egarding stability and security. Some products are only shown to indicate locations, but not the actual product as this product may be changed. Il design is subject to copyright by Compass Fairs A/S and Standesign A/S Project no.: DFI-AQN-25-08

Designed By: THJ Hall: D Booth: 363 Creation Date: Revision Date: Revision no.:

#### WALL HEIGHT: 2480mm

Full size Fabric

Single Frame Fabric







Client: Danish Export - Fish Tech Exhibition: Aqua Nor 2025 Project no.: DFI-AQN-25-08
Designed By: THJ
Hall: D
Booth: 363

#### WALL HEIGHT: 2480mm

Full size Fabric

Single Frame Fabric







#### WALL HEIGHT: 2480mm

Full size Fabric

Single Frame Fabric







Client: Danish Export - Fish Tech Exhibition: Aqua Nor 2025

e drawing is indicative and without responsibility. The drawing is NOT to scale. The stand-builder will have the final call in all decisions garding stability and security. Some products are only shown to indicate locations, but not the actual product as this product may be changed. I design is subject to copyright by Compass Fairs A/S and Standesign A/S

Project no.: DFI-AQN-25-08

Designed By: THJ Hall: D Booth: 363 Creation Date: Revision Date: Revision no.:

#### WALL HEIGHT: 2480mm

Full size Fabric

Single Frame Fabric







Client: Danish Export - Fish Tech Exhibition: Aqua Nor 2025

drawing is indicative and without responsibility. The drawing is NO