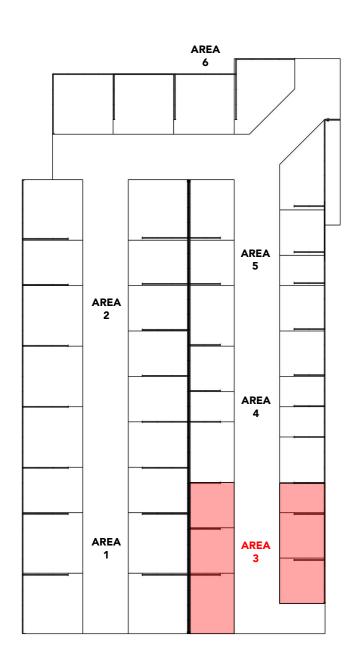

A/S and Standesign A/S

Project no.: DFI-AQN-25-08

Designed By: THJ Hall: D Booth: 363 Creation Date: Revision Date: Revision no.:

#### WALL HEIGHT: 2480mm

Full size Fabric

Single Frame Fabric







Client: Danish Export - Fish Tech Exhibition: Aqua Nor 2025

he drawing is indicative and without responsibility. The drawing is NOT to scale. The stand-builder will have the final call in all decisions egarding stability and security. Some products are only shown to indicate locations, but not the actual product as this product may be changed. Il design is subject to copyright by Compass Fairs A/S and Standesign A/S Project no.: DFI-AQN-25-08

Designed By: THJ Hall: D Booth: 363 Creation Date: Revision Date: Revision no.:

#### WALL HEIGHT: 2480mm

Full size Fabric

Single Frame Fabric







Client: Danish Export - Fish Tech Exhibition: Aqua Nor 2025 Project no.: DFI-AQN-25-08
Designed By: THJ
Hall: D
Booth: 363

#### WALL HEIGHT: 2480mm

Full size Fabric

Single Frame Fabric







#### WALL HEIGHT: 2480mm

Full size Fabric

Single Frame Fabric







Client: Danish Export - Fish Tech Exhibition: Aqua Nor 2025

e drawing is indicative and without responsibility. The drawing is NOT to scale. The stand-builder will have the final call in all decisions garding stability and security. Some products are only shown to indicate locations, but not the actual product as this product may be changed. I design is subject to copyright by Compass Fairs A/S and Standesign A/S

Project no.: DFI-AQN-25-08

Designed By: THJ Hall: D Booth: 363 Creation Date: Revision Date: Revision no.: