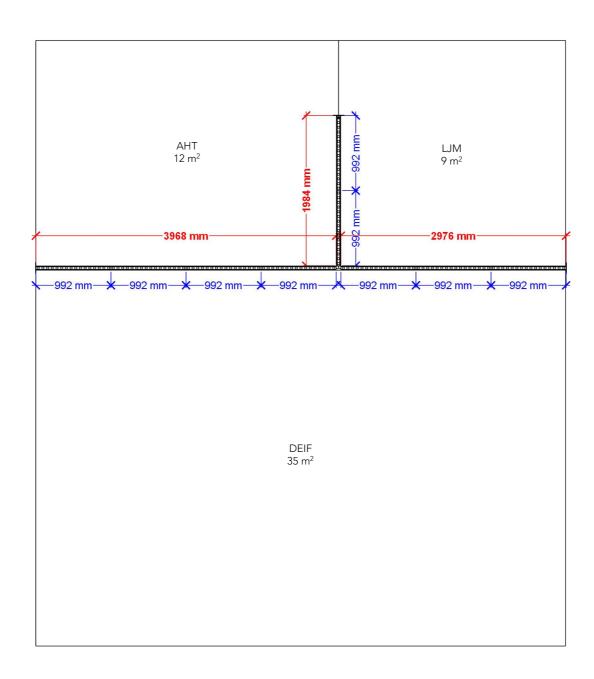

OHNSEN   |



### WALL HEIGHT: 2480mm

Full size Fabric

Single Frame Fabric





Danish Export - Marine Exhibition: Norshipping 2025

Client:

Project no.: DMG-NOS-25-06 Designed By: THJ С Hall: Booth: Multi.

The drawing is indicative and without responsibility. The drawing is NOT to scale. The stand-builder will have the final call in all decisions regarding stability and security. Some products are only shown to indicate locations, but not the actual product as this product may be changed regarding stability and security. Some products are only shown to indicate loc. All design is subject to copyright by Compass Fairs A/S and Standesign A/S

**Creation Date: Revision Date:** Revision no.:

### BACKWALL HEIGHT: 3968mm

### SIDEWALL HEIGHT: 2480mm

Full size Fabric

Single Frame Fabric





Danish Export - Marine Exhibition: Norshipping 2025

Client:

Project no.: DMG-NOS-25-06 Designed By: THJ С Hall: Booth: Multi.

sibility. The drawing is NOT to scale. The stand-builder will have the final call in all decisions cts are only shown to indicate locations, but not the actual product as this product may be changed regarding stability and security. Some products are only shown to indicate lo All design is subject to copyright by Compass Fairs A/S and Standesign A/S

Creation Date: **Revision Date:** Revision no.:

### WALL HEIGHT: 2480mm

Full size Fabric

Single Frame Fabric

| 992 mm- | 992 mm +<br>2976 mm              | -992 mm                   | -992 mm + 992 mm - 99 | 992 mm <del>×</del> | —992 mm — 🗙<br>— <b>2976 mm</b> — | -992 mm | 992 mm × 992 mm ×<br>2976 mm