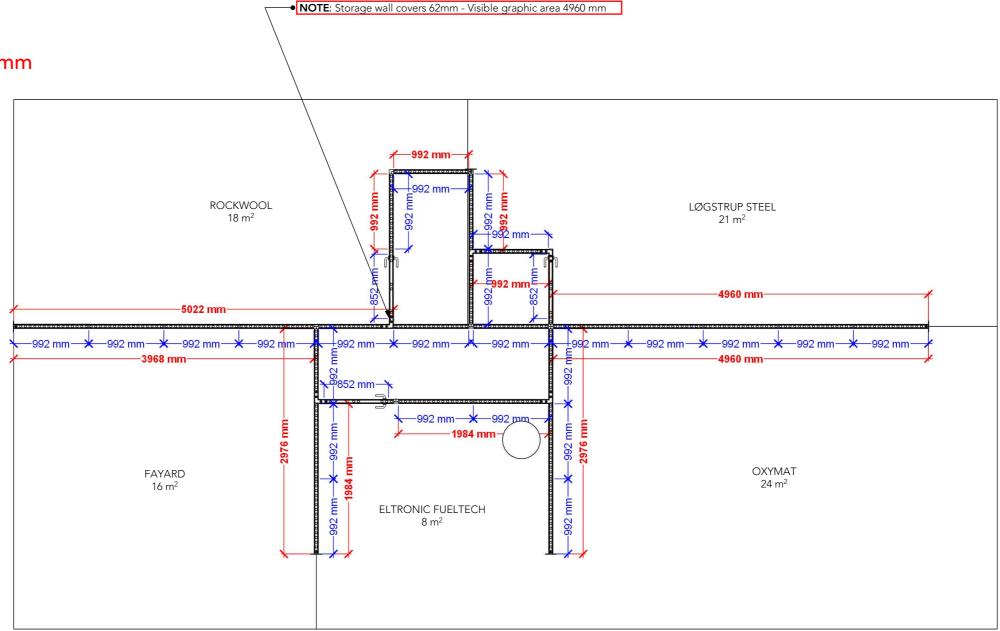

### WALL HEIGHT: 2480mm

Full size Fabric

Single Frame Fabric

Danish Export - Marine Exhibition: Norshipping 2025

Client:

Project no.: DMG-NOS-25-06 Designed By: THJ С Hall: Booth: Multi.

The drawing is indicative and without responsibility. The drawing is NOT to scale. The stand-builder will have the final call in all decisions regarding stability and security. Some products are only shown to indicate locations, but not the actual product as this product may be changed regarding stability and security. Some products are only shown to indicate loc. All design is subject to copyright by Compass Fairs A/S and Standesign A/S

**Creation Date: Revision Date:** Revision no.: