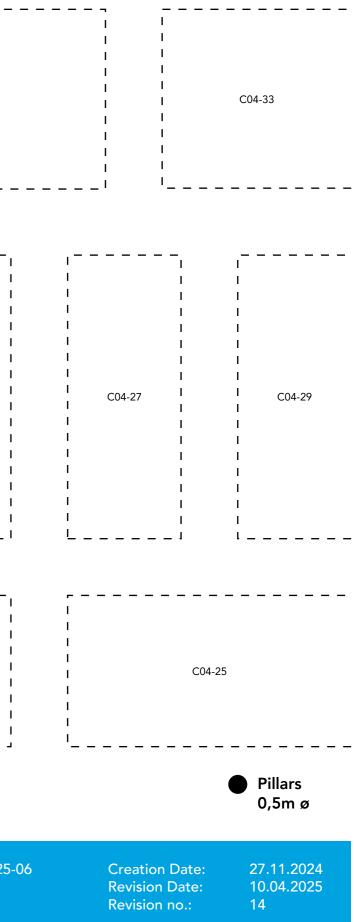

## **Floor Plan**

HALL T

C COMPASS STANDESIGN

Danish Export - Marine Exhibition: Norshipping 2025

Client:

Project no.: DMG-NOS-25-06 Designed By: THJ Hall: С Booth: Multi.

ig is NOT to scale. The stand-builder will have the final call in all decisions The draw regarding stability and security. Some product the security and Standesign A/S and Standesign A/S All design is subject to copyright by Compass Fairs A/S and Standesign A/S lity and security. S

## Find your graphics dimensions

| <u>Page 11</u> | <u>Page 12</u> | Page 13             | Page 14      |
|----------------|----------------|---------------------|--------------|
| GLOBAL BOILER  | AHT            | FRESE               | FJERO        |
| LOPOLIGHT      | LJM            | PETERSEN & SØRENSEN | MARINE SHAFT |
| LR MARINE      |                | VID FIREKILL        | LOUNGE       |
| VMS            |                | VPS                 |              |

| <u>Page 15</u>    | <u>Page 16</u> | <u>Page 17</u> |
|-------------------|----------------|----------------|
| ELTRONIC FUELTECH | DESMI          | C.C. JENSEN    |
| FAYARD            | HOWDEN         | IRON PUMP      |
| LØGSTRUP          | HOYER          | NOVENCO        |
| OXYMAT            | INROTECH       | SVANEHOJ       |
| ROCKWOOL          | ME PRODUCTION  | ØWRE JOHNSEN   |

**Creation Date: Revision Date:** Revision no.: