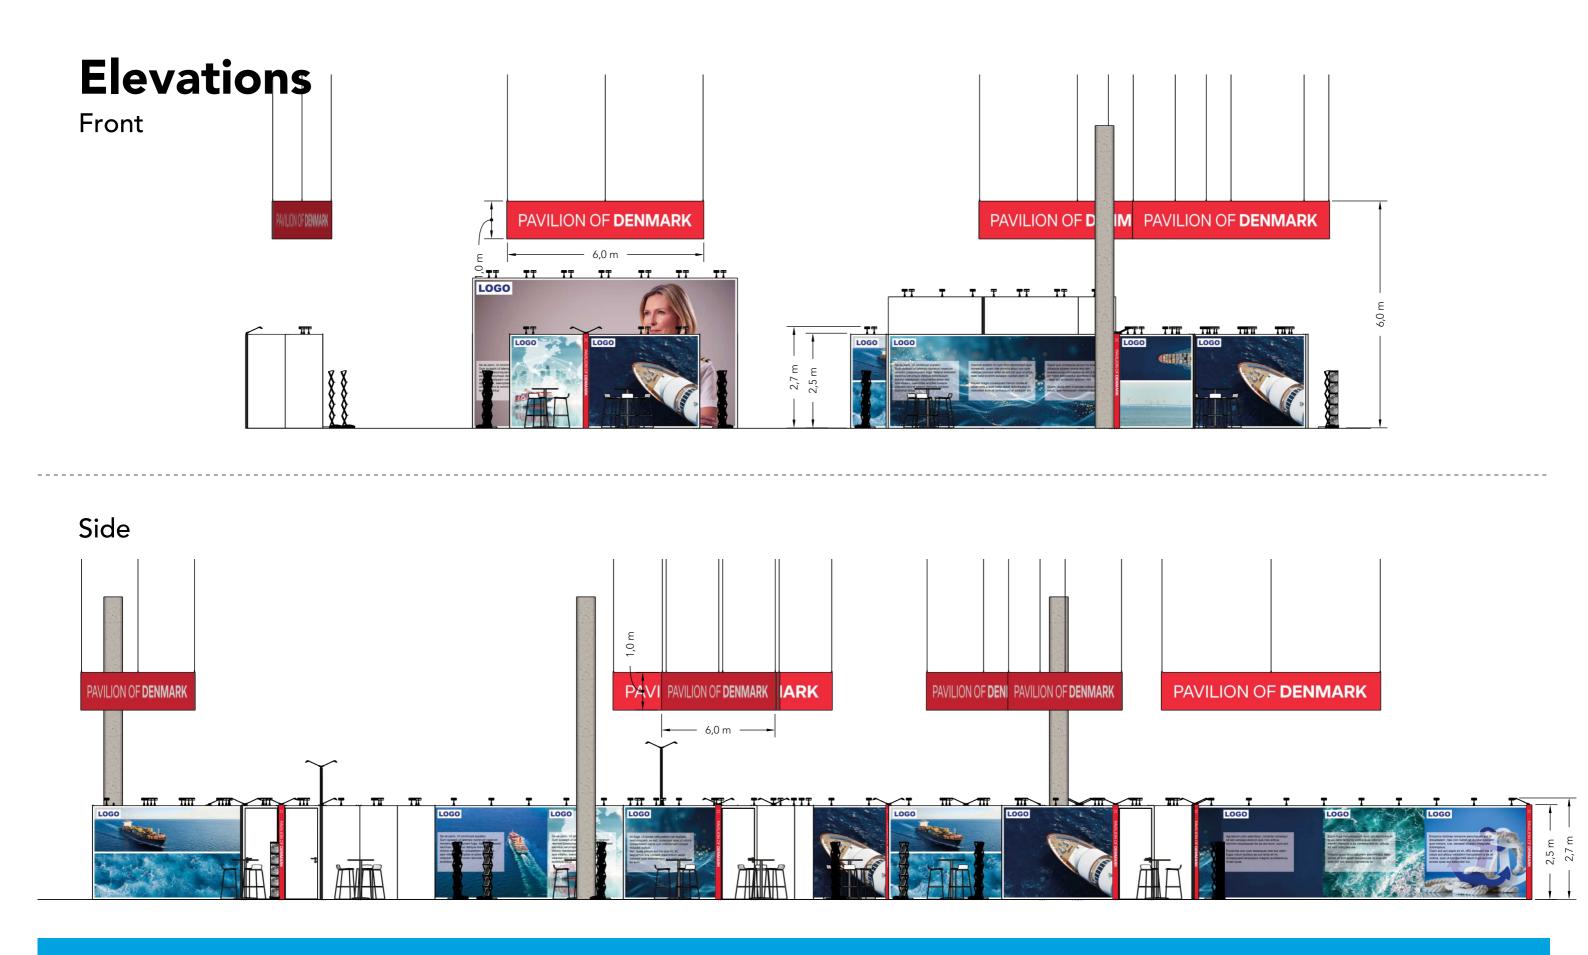

### WALL HEIGHT: 2480mm

Full size Fabric

Single Frame Fabric

Danish Export - Marine Exhibition: Norshipping 2025

Client:

Project no.: DMG-NOS-25-06 Designed By: THJ С Hall: Booth: Multi.

The drawing is indicative and without responsibility. The drawing is NOT to scale. The stand-builder will have the final call in all decisions regarding stability and security. Some products are only shown to indicate locations, but not the actual product as this product may be changed regarding stability and security. Some products are only shown to indicate loc. All design is subject to copyright by Compass Fairs A/S and Standesign A/S

### BACKWALL HEIGHT: 3968mm

### SIDEWALL HEIGHT: 2480mm

Full size Fabric

Single Frame Fabric

Danish Export - Marine Exhibition: Norshipping 2025

Client:

Project no.: DMG-NOS-25-06 Designed By: THJ С Hall: Booth: Multi.

sibility. The drawing is NOT to scale. The stand-builder will have the final call in all decisions cts are only shown to indicate locations, but not the actual product as this product may be changed regarding stability and security. Some products are only shown to indicate lo All design is subject to copyright by Compass Fairs A/S and Standesign A/S