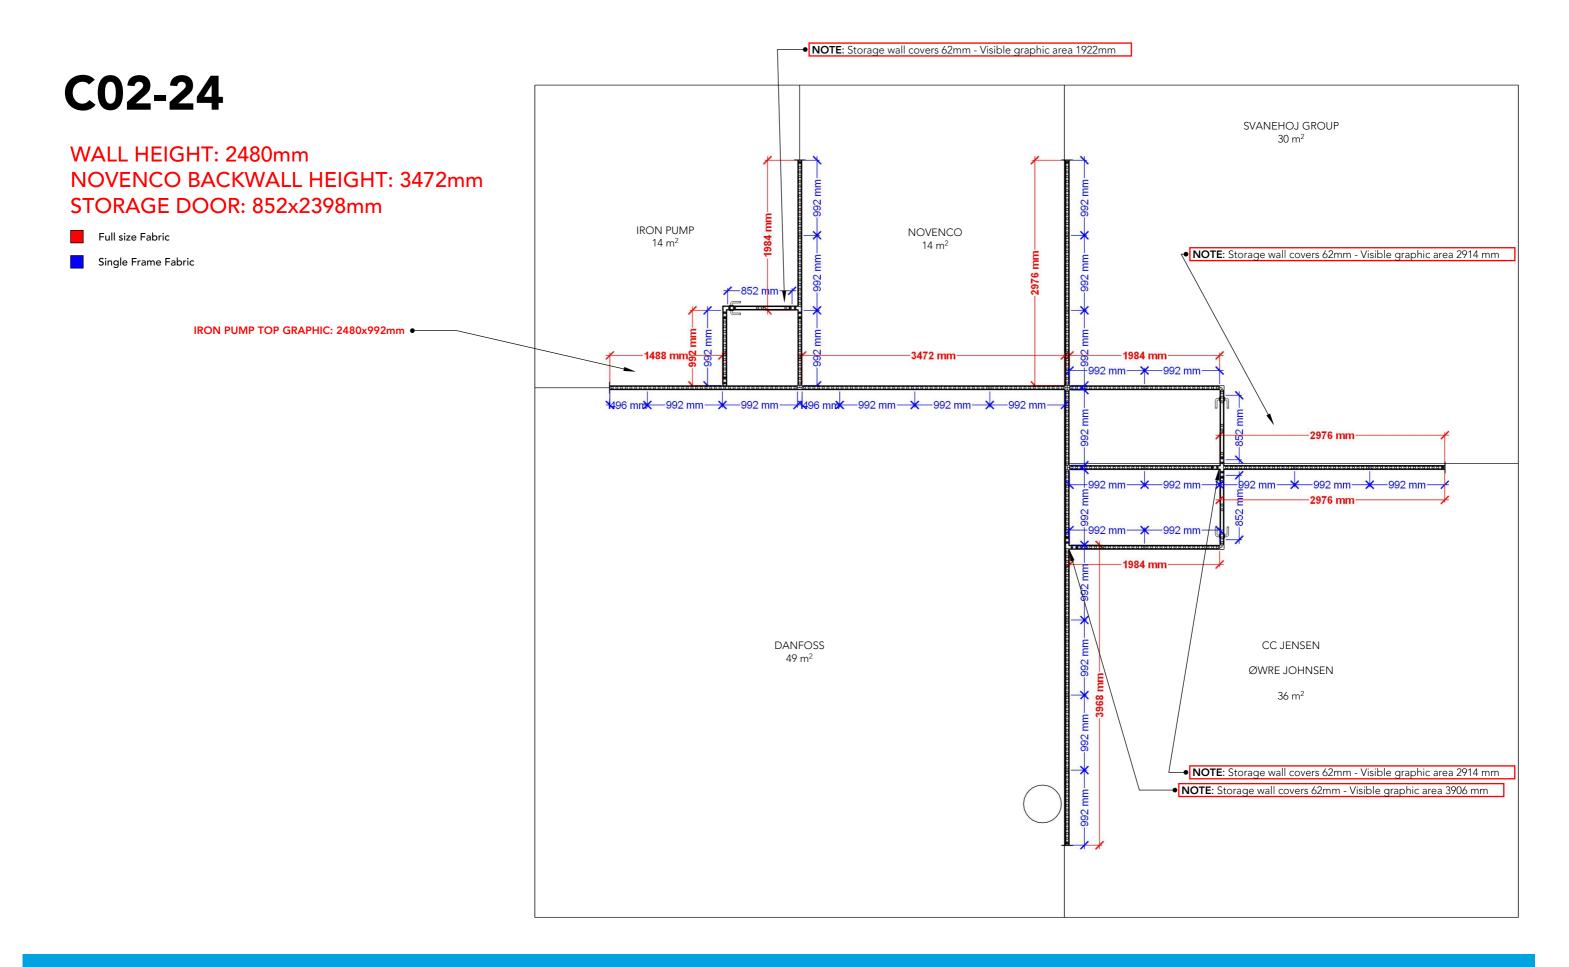

### WALL HEIGHT: 2480mm STORAGE DOOR: 852x2398mm

Full size Fabric

Single Frame Fabric

Danish Export - Marine Exhibition: Norshipping 2025

Client:

The drawing is indicative and without resp nsibility. The drawing is NOT to scale. The stand-builder will have the final call in all decisions lets are only shown to indicate locations, but not the actual product as this product may be changed regarding stability and security. Some products are only shown to indicate lo All design is subject to copyright by Compass Fairs A/S and Standesign A/S

Project no.: DMG-NOS-25-06 Designed By: THJ Hall: С Booth: Multi.

**Creation Date: Revision Date:** Revision no.: