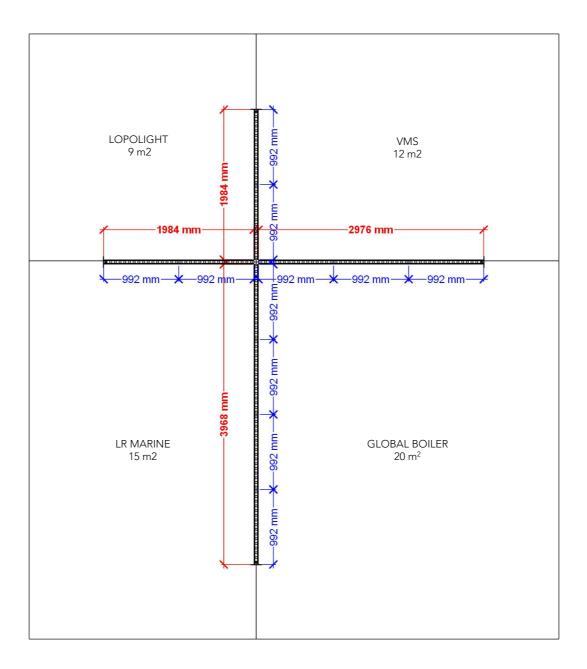

---------|---------------------|--------------|
| GLOBAL BOILER  | AHT            | FRESE               | FJERO        |
| LOPOLIGHT      | LJM            | PETERSEN & SØRENSEN | MARINE SHAFT |
| LR MARINE      |                | VID FIREKILL        | LOUNGE       |
| VMS            |                | VPS                 |              |

| <u>Page 15</u>    | <u>Page 16</u> | <u>Page 17</u> |
|-------------------|----------------|----------------|
| ELTRONIC FUELTECH | DESMI          | C.C. JENSEN    |
| FAYARD            | HOWDEN         | IRON PUMP      |
| LØGSTRUP          | HOYER          | NOVENCO        |
| OXYMAT            | INROTECH       | SVANEHOJ       |
| ROCKWOOL          | ME PRODUCTION  | ØWRE JOHNSEN   |



### WALL HEIGHT: 2480mm

Full size Fabric

Single Frame Fabric





Danish Export - Marine Exhibition: Norshipping 2025

Client:

Project no.: DMG-NOS-25-06 Designed By: THJ С Hall: Booth: Multi.

The drawing is indicative and without responsibility. The drawing is NOT to scale. The stand-builder will have the final call in all decisions regarding stability and security. Some products are only shown to indicate locations, but not the actual product as this product may be changed regarding stability and security. Some products are only shown to indicate loc. All design is subject to copyright by Compass Fairs A/S and Standesign A/S

**Creation Date: Revision Date:** Revision no.:

### BACKWALL HEIGHT: 3968mm

### SIDEWALL HEIGHT: 2480mm

Full size Fabric

Single Frame Fabric





Danish Export - Marine Exhibition: Norshipping 2025

Client:

Project no.: