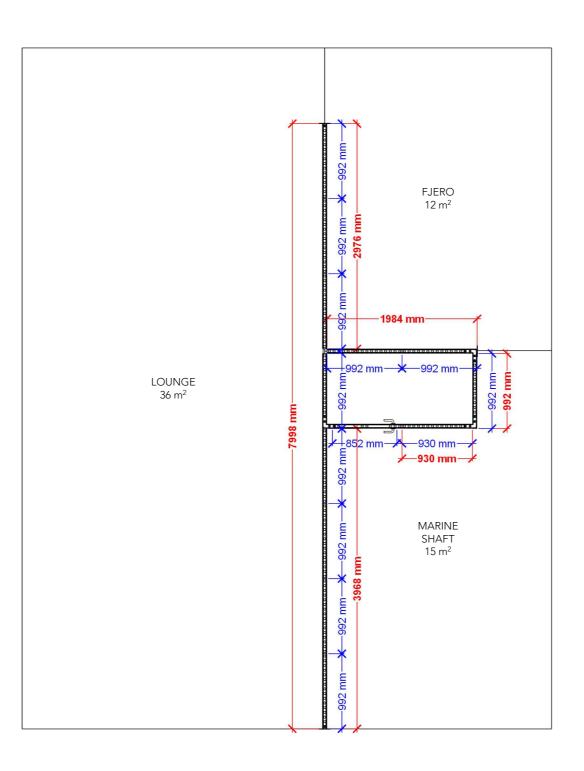

### SIDEWALL HEIGHT: 2480mm

Full size Fabric

Single Frame Fabric

Danish Export - Marine Exhibition: Norshipping 2025

Client:

Project no.: DMG-NOS-25-06 Designed By: THJ С Hall: Booth: Multi.

sibility. The drawing is NOT to scale. The stand-builder will have the final call in all decisions cts are only shown to indicate locations, but not the actual product as this product may be changed regarding stability and security. Some products are only shown to indicate lo All design is subject to copyright by Compass Fairs A/S and Standesign A/S

Creation Date: **Revision Date:** Revision no.: