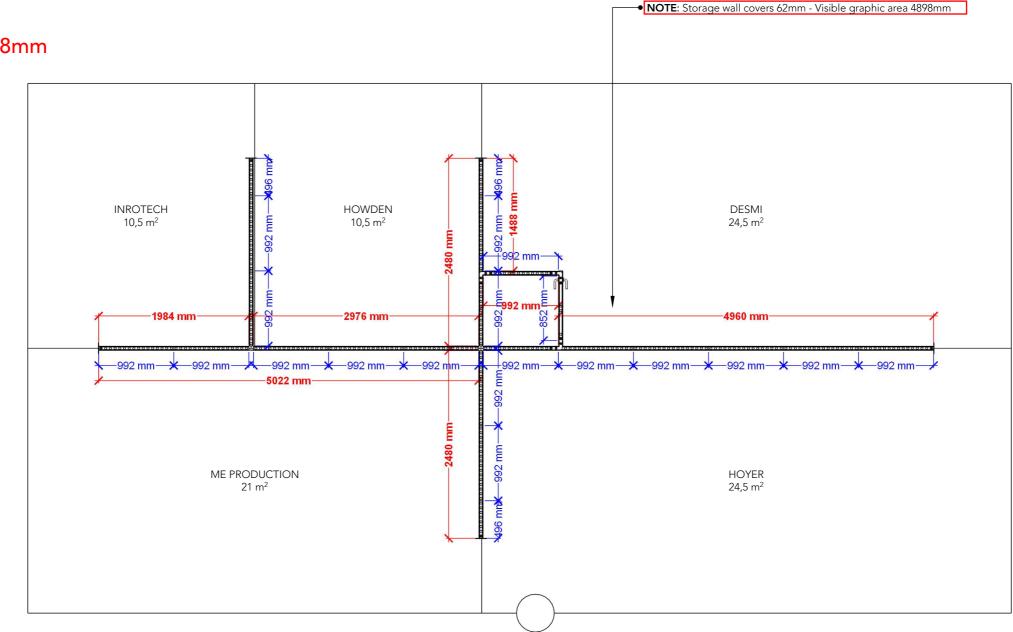

### **C02-28**

### WALL HEIGHT: 2480mm STORAGE DOOR: 852x2398mm

Full size Fabric

Single Frame Fabric

Danish Export - Marine Exhibition: Norshipping 2025

Client:

Project no.: DMG-NOS-25-06 Designed By: THJ Hall: С Booth: Multi.

ing is NOT to scale. The stand-builder will have the final call in all decisions n to indicate locations, but not the actual product as this product may be changed ibility. The draw regarding stability and security. Some products are only shown to indicate lo All design is subject to copyright by Compass Fairs A/S and Standesign A/S