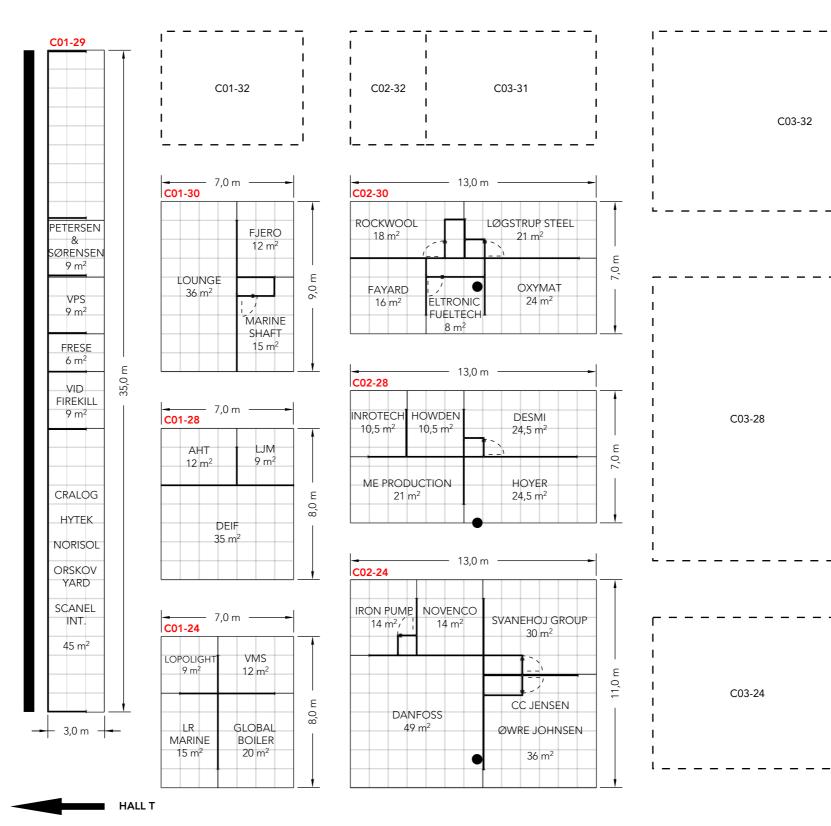

## **Floor Plan**

HALL T

C COMPASS STANDESIGN

Danish Export - Marine Exhibition: Norshipping 2025

Client:

Project no.: DMG-NOS-25-06 Designed By: THJ Hall: С Booth: Multi.

ig is NOT to scale. The stand-builder will have the final call in all decisions The draw regarding stability and security. Some product the security and Standesign A/S and Standesign A/S All design is subject to copyright by Compass Fairs A/S and Standesign A/S lity and security. S

## Find your graphics dimensions

| <u>Page 11</u> | <u>Page 12</u> | Page 13             | Page 14      |
|----------------|----------------|---------------------|--------------|
| GLOBAL BOILER  | AHT            | FRESE               | FJERO        |
| LOPOLIGHT      | LJM            | PETERSEN & SØRENSEN | MARINE SHAFT |
| LR MARINE      |                | VID FIREKILL        | LOUNGE       |
| VMS            |                | VPS                 |              |

| <u>Page 15</u>    | <u>Page 16</u> | <u>Page 17</u> |
|-------------------|----------------|----------------|
| ELTRONIC FUELTECH | DESMI          | C.C. JENSEN    |
| FAYARD            | HOWDEN         | IRON PUMP      |
| LØGSTRUP          | HOYER          | NOVENCO        |
| OXYMAT            | INROTECH       | SVANEHOJ       |
| ROCKWOOL          | ME PRODUCTION  | ØWRE JOHNSEN   |