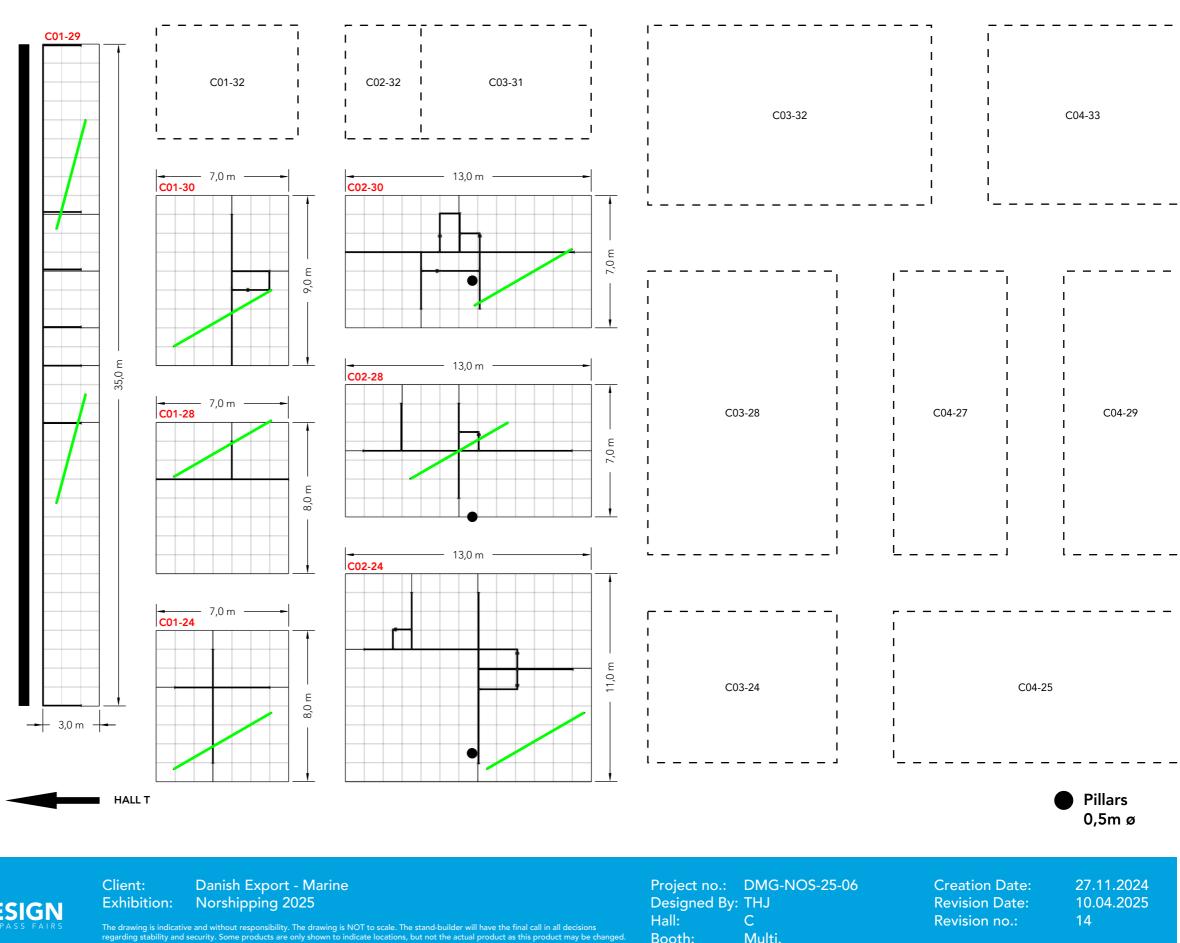

## **Floor Plan**

HALL T

C COMPASS STANDESIGN

Danish Export - Marine Exhibition: Norshipping 2025

Client:

Project no.: DMG-NOS-25-06 Designed By: THJ Hall: С Booth: Multi.

ig is NOT to scale. The stand-builder will have the final call in all decisions The draw regarding stability and security. Some product the security and Standesign A/S and Standesign A/S All design is subject to copyright by Compass Fairs A/S and Standesign A/S lity and security. S