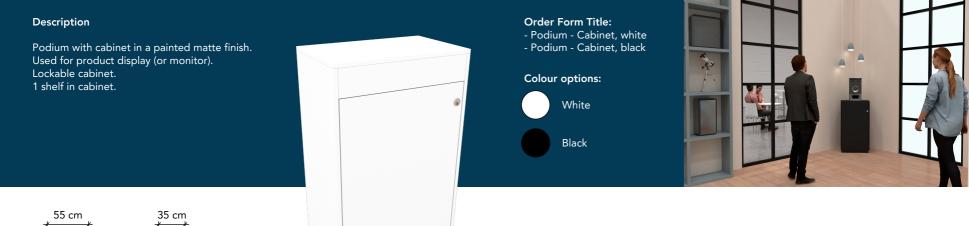

#### Description

Monitor of different brands and sizes. LED display screen. Used for videos or other media. Connection to PC possible - USB and HDMI ports. HDMI cable included.

#### Insurance included.

#### Order Form Title:

- Monitor LED 32"
- Monitor LED 43"
- Monitor LED 55"
- Monitor LED 65"
- Monitor LED 75"

Size info (with bezel\*):

- 32" = W 708 x H 398 mm (768 x 458 mm)
- 43" = W 952 x H 535 mm (992 x 575 mm)
- 55" = W 1218 x H 685 mm (1258 x 725 mm)
- 65" = W 1440 x H 810 mm (1480 x 850 mm)
- 75" = W 1661 x H 935 mm (1701 x 975 mm)

\*Bezels varies from model to model. These are just approximate values.

Image above is an example of a 43" monitor.