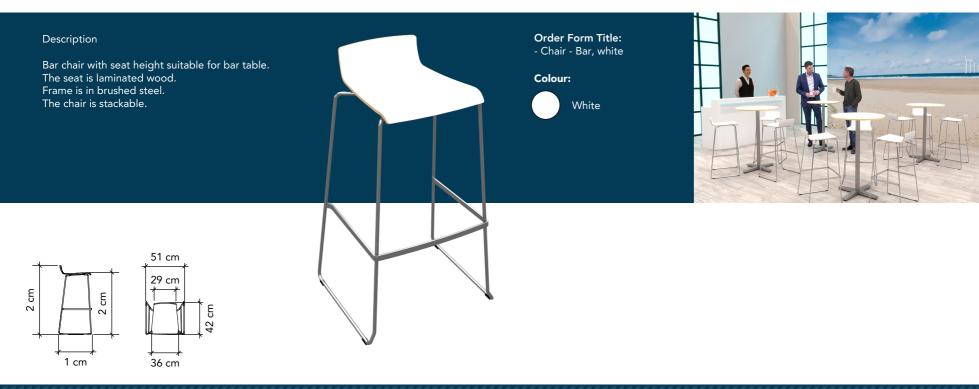

## Description

Brochure stand in black powder-coated steel. There are 5 shelves with room for A4 brochures.

Order Form Title: - Brochure stand - Swing-Up, black

| Colour: |  |
|---------|--|
|---------|--|

Black