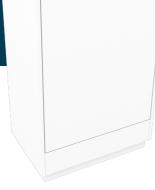

#### Description

Monitor of different brands and sizes. LED display screen. Used for videos or other media. Connection to PC possible - USB and HDMI ports. HDMI cable included.

#### Order Form Title:

- Monitor LED 32"
- Monitor LED 43"
- Monitor LED 55"
- Monitor LED 65"
- Monitor LED 75"

Size info (with bezel\*):

- 32" = W 708 x H 398 mm (768 x 458 mm)
- 43" = W 952 x H 535 mm (992 x 575 mm)
- 55" = W 1218 x H 685 mm (1258 x 725 mm)
- 65" = W 1440 x H 810 mm (1480 x 850 mm)
- 75" = W 1661 x H 935 mm (1701 x 975 mm)

\*Bezels varies from model to model. These are just approximate values.

Image above is an example of a 43" monitor.