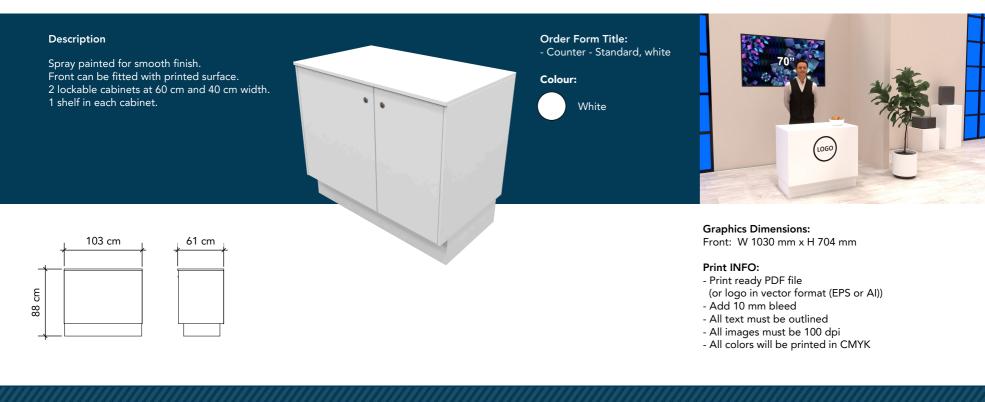

## Description

Brochure stand in black powder-coated steel. There are 5 shelves with room for A4 brochures.

Order Form Title: - Brochure stand - Swing-Up, black

| Colour: |  |
|---------|--|
|---------|--|

Black