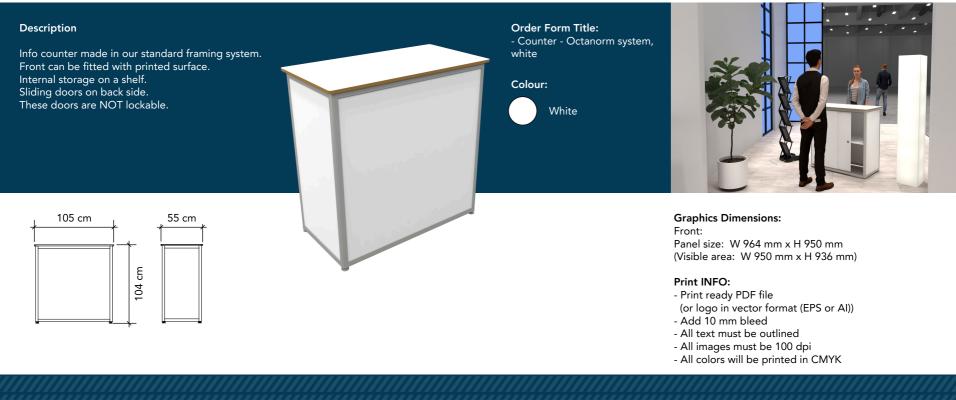

## Description

Brochure stand in black powder-coated steel. There are 5 shelves with room for A4 brochures.

Order Form Title: - Brochure stand - Swing-Up, black

| Colour: |  |
|---------|--|
|---------|--|

Black