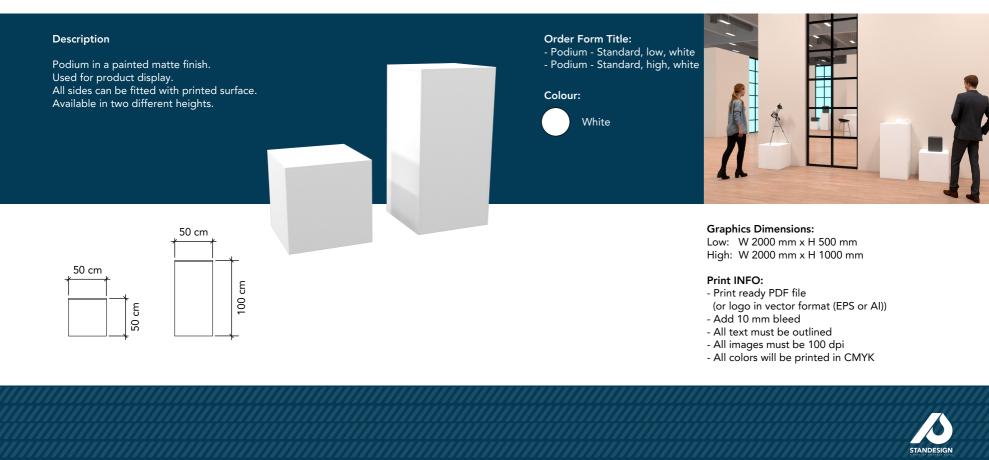

## Description

Brochure stand in black powder-coated steel. There are 5 shelves with room for A4 brochures.

Order Form Title: - Brochure stand - Swing-Up, black

| Colour: |  |
|---------|--|
|---------|--|

Black