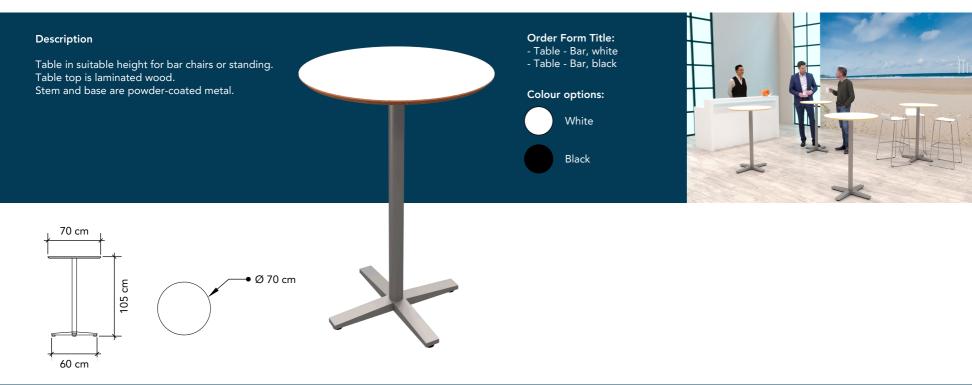

## Description

Brochure stand in black powder-coated steel. There are 5 shelves with room for A4 brochures.

Order Form Title: - Brochure stand - Swing-Up, black

| Colour: |  |
|---------|--|
|---------|--|