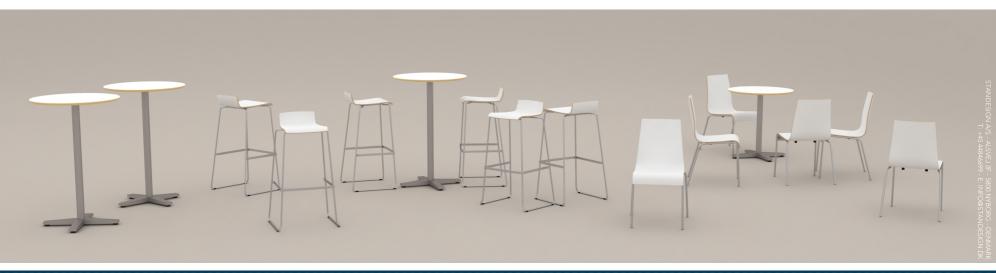

## Description

Brochure stand in black powder-coated steel. There are 5 shelves with room for A4 brochures.

Order Form Title: - Brochure stand - Swing-Up, black

| Colour: |  |
|---------|--|
|---------|--|