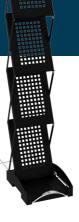

# **BROCHURE STAND** - SWING-UP

Brochureholder - Swing-Up

## Description

Brochure stand in black powder-coated steel. There are 5 shelves with room for A4 brochures.

Order Form Title: - Brochure stand - Swing-Up, black

| Colour: |  |
|---------|--|
|---------|--|

Black