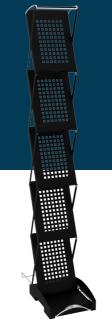

## Description

Brochure stand in black powder-coated steel. There are 5 shelves with room for A4 brochures.

Order Form Title: - Brochure stand - Swing-Up, black

| Colour: |  |
|---------|--|
|---------|--|

Black