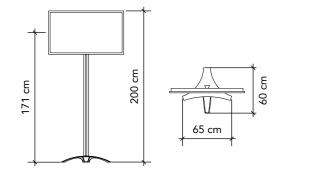

## Description

Monitor floor stand for monitors up to 55". The base is galvanized cast iron. The stem is aluminum matte finish.

<u>Monitor NOT included.</u> <u>Maximum height for top of monitor = 2 m</u>

Order Form Title: - Monitor floor stand Colour:

Metallic Gray