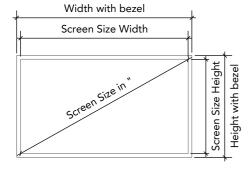

#### Order Form Title:

- Monitor LED 32"
- Monitor LED 43"
- Monitor LED 55"
- Monitor LED 65"
- Monitor LED 75"

Size info (with bezel\*):

- 32" = W 708 x H 398 mm (768 x 458 mm)
- 43" = W 952 x H 535 mm (992 x 575 mm)
- 55" = W 1218 x H 685 mm (1258 x 725 mm)
- 65" = W 1440 x H 810 mm (1480 x 850 mm)
- 75" = W 1661 x H 935 mm (1701 x 975 mm)

\*Bezels varies from model to model. These are just approximate values.

Image above is an example of a 43" monitor.