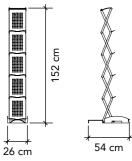

## Description

Brochure stand in black powder-coated steel. There are 5 shelves with room for A4 brochures.

Order Form Title: - Brochure stand - Swing-Up, black

| Colour: |  |
|---------|--|
|---------|--|

Black