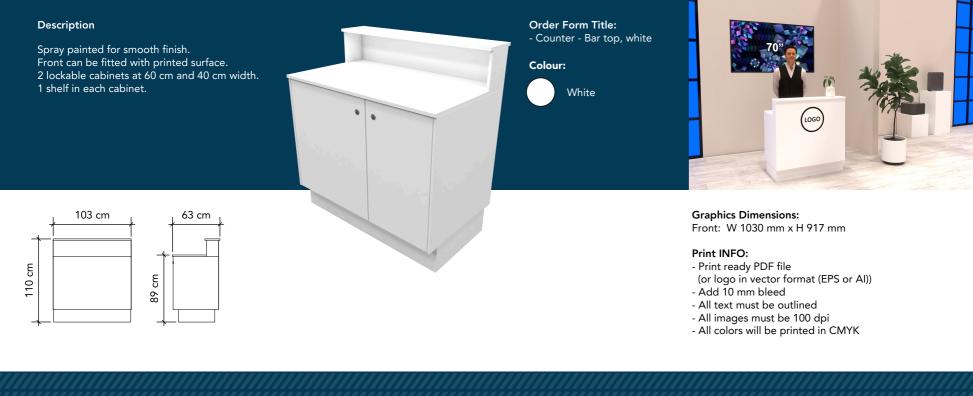

## Description

Brochure stand in black powder-coated steel. There are 5 shelves with room for A4 brochures.

Order Form Title: - Brochure stand - Swing-Up, black

| Colour: |  |
|---------|--|
|---------|--|

Black