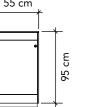

#### Description

Monitor of different brands and sizes. LED display screen. Used for videos or other media. Connection to PC possible - USB and HDMI ports. HDMI cable included.

#### Order Form Title:

- Monitor LED 32"
- Monitor LED 43"
- Monitor LED 55"
- Monitor LED 65"
- Monitor LED 75"

Size info (with bezel\*):

- 32" = W 708 x H 398 mm (768 x 458 mm)
- 43" = W 952 x H 535 mm (992 x 575 mm)
- 55" = W 1218 x H 685 mm (1258 x 725 mm)
- 65" = W 1440 x H 810 mm (1480 x 850 mm)
- 75" = W 1661 x H 935 mm (1701 x 975 mm)

\*Bezels varies from model to model. These are just approximate values.

Image above is an example of a 43" monitor.