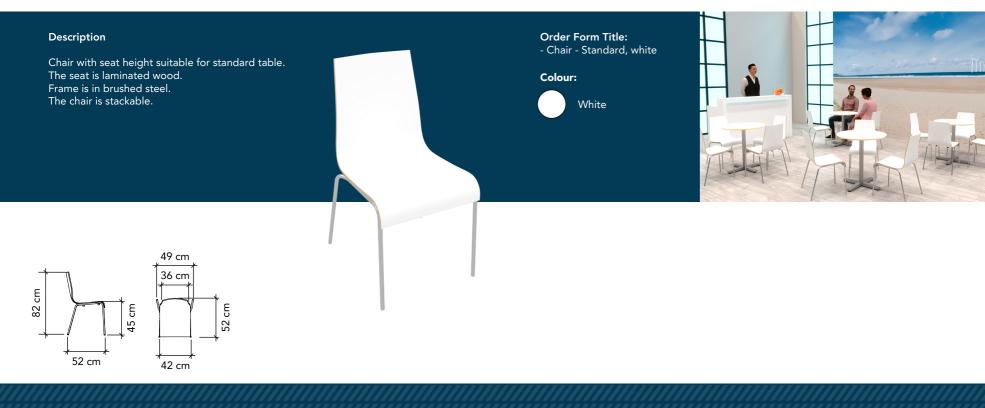

## Description

Brochure stand in black powder-coated steel. There are 5 shelves with room for A4 brochures.

Order Form Title: - Brochure stand - Swing-Up, black

| Colour: |  |
|---------|--|
|---------|--|