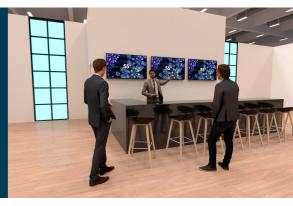

#### Description

Monitor of different brands and sizes. LED display screen. Used for videos or other media. Connection to PC possible - USB and HDMI ports. HDMI cable included.

#### Order Form Title:

- Monitor LED 32"
- Monitor LED 43"
- Monitor LED 55"
- Monitor LED 65"
- Monitor LED 75"

Size info (with bezel\*):

- 32" = W 708 x H 398 mm (768 x 458 mm)
- 43" = W 952 x H 535 mm (992 x 575 mm)
- 55" = W 1218 x H 685 mm (1258 x 725 mm)
- 65" = W 1440 x H 810 mm (1480 x 850 mm)
- 75" = W 1661 x H 935 mm (1701 x 975 mm)