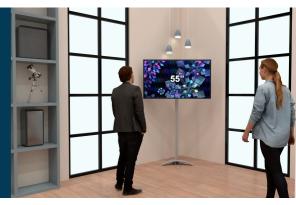

#### Description

Monitor of different brands and sizes. LED display screen. Used for videos or other media. Connection to PC possible - USB and HDMI ports. HDMI cable included.

#### Order Form Title:

- Monitor LED 32"
- Monitor LED 43"
- Monitor LED 55"
- Monitor LED 65"
- Monitor LED 75"

Size info (with bezel\*):

- 32" = W 708 x H 398 mm (768 x 458 mm)
- 43" = W 952 x H 535 mm (992 x 575 mm)
- 55" = W 1218 x H 685 mm (1258 x 725 mm)
- 65" = W 1440 x H 810 mm (1480 x 850 mm)
- 75" = W 1661 x H 935 mm (1701 x 975 mm)

\*Bezels varies from model to model. These are just approximate values.

Image above is an example of a 43" monitor.