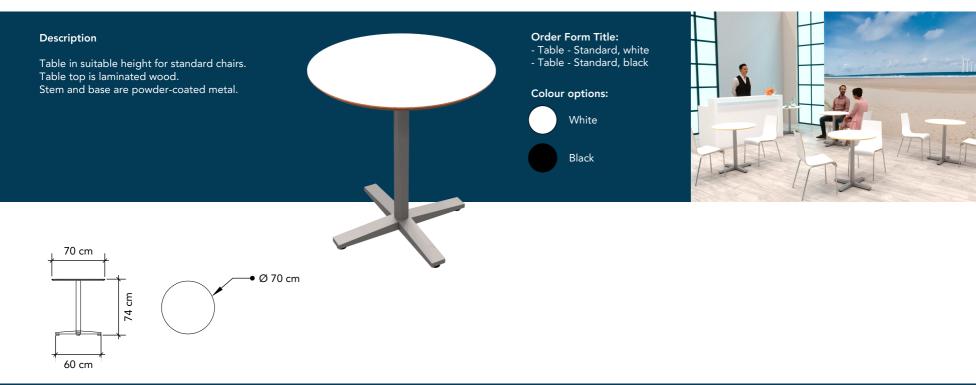

## Description

Brochure stand in black powder-coated steel. There are 5 shelves with room for A4 brochures.

Order Form Title: - Brochure stand - Swing-Up, black

| Colour: |  |
|---------|--|
|---------|--|