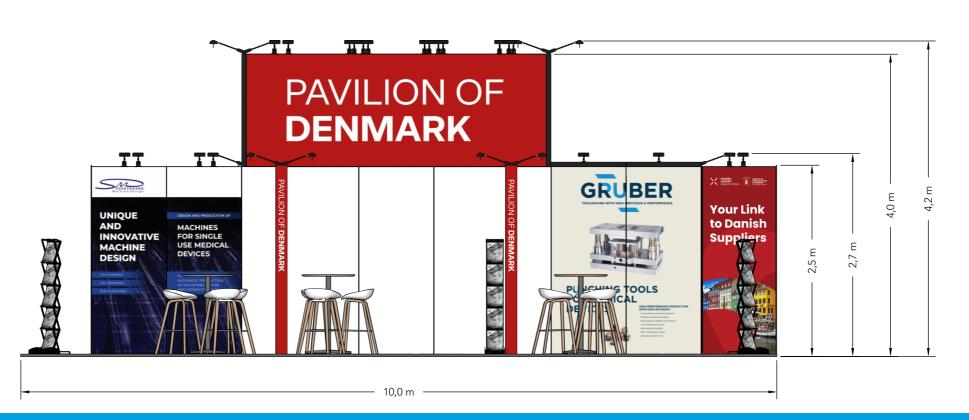

### **Elevations** TIT шп Front **PAVILION OF** DENMARK TT TT GRUBER **Your Link** UNIQUE AND INNOVATIVE MACHINE to Danish Suppliers DESIGN

Side

10,0 m

Danish Export - Health Tech Exhibition: Compared 2025