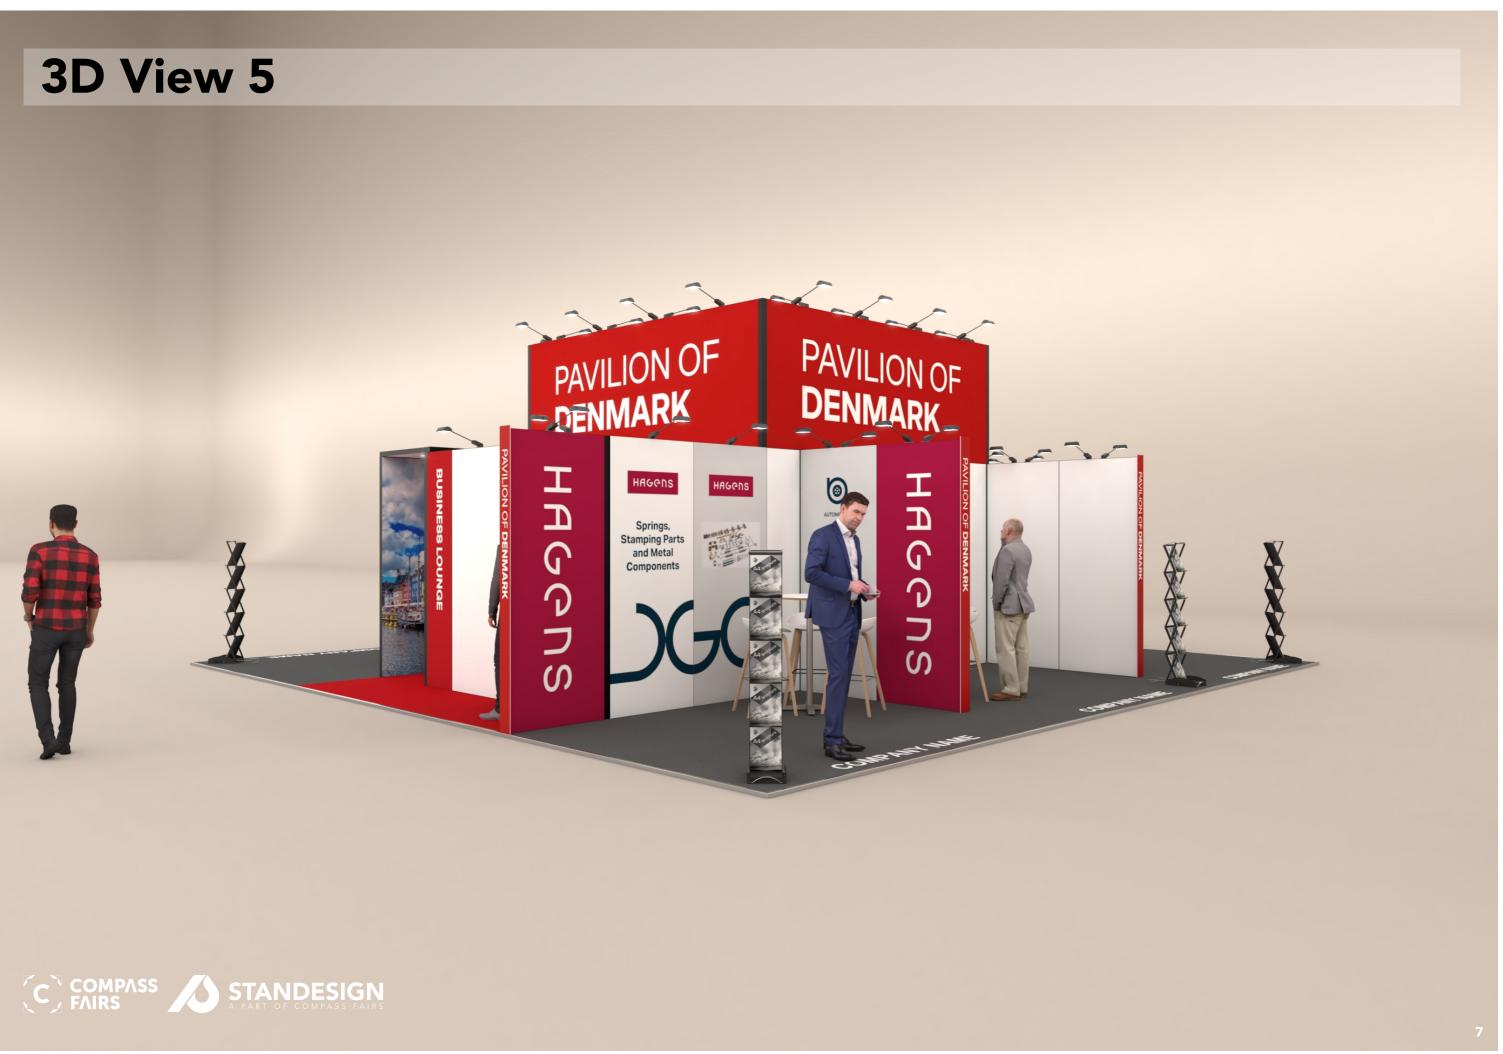

## **Floor Plan**

|        | CARMO                              | ORTOFON                                              | HAGENS               |
|--------|------------------------------------|------------------------------------------------------|----------------------|
|        | 10,50 m <sup>2</sup>               | 10,50 m <sup>2</sup>                                 | 10,50 m <sup>2</sup> |
| 10,0 m | INTERPRIMO<br>10,50 m <sup>2</sup> | PAVILION OF DENMARK LOUNGE AREA<br>16 m <sup>2</sup> | STORAGE              |
|        | SØBYGAARD MACHINE DESIGN           | VITREX MEDICAL                                       | GRUBER               |
|        | 10,50 m <sup>2</sup>               | 9 m <sup>2</sup>                                     | 10,50 m <sup>2</sup> |
| BO     | DOTH: E20<br>ALL: 8B               | 10,0 m                                               |                      |