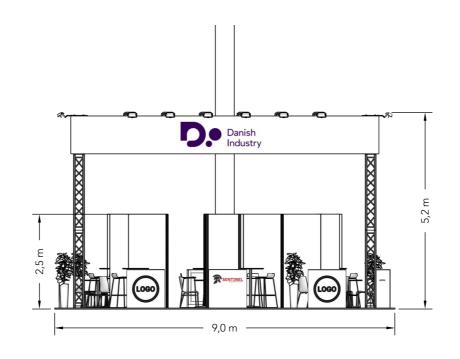

25

Designed By: TCH / TJ

Hall:

Hall:

1

Booth:

N/A

Creation Date: Revision Date: Revision no.:

Project no.: DIN-MSP-25-09

06.02.2025 19.06.2025 09

### **Graphics Dimensions - Banner**







#### **Truss**





Client: Danish Industry - Defence Exhibition: MSPO 2025

e drawing is indicative and without responsibility. The drawing is NOT to scale. The stand-builder will have the final call in all decisions garding stability and security. Some products are only shown to indicate locations, but not the actual product as this product may be change I design is subject to copyright by Compass Fairs A/S and Standesign A/S Project no.: DIN-MSP-25-09

Designed By: TCH / TJ

Hall: 1 Booth: N/A Creation Date: Revision Date: Revision no.: 06.02.2025 19.06.2025 09

#### **Elevations**

Front



Side



Project no.: DIN-MSP-25-09

### Info

Client: Danish Industry - Defence

Exhibition: MSPO 2025

Project no.: DIN-MSP-25-09

Designed By: TCH / TJ

Hall:

Booth: N/A

Creation Date: 06.02.2025
Revision Date: 19.06.2025

Revision no.: 09

Comments:

The drawing is indicative and without responsibility. The drawing is NOT to scale. The stand-builder will have the final call in all decisions regarding stability and security. Some products are only shown to indicate locations, but not the actual product as this product may be changed.

All design is subject to copyright by Compass Fairs A/S and Standesign A/S