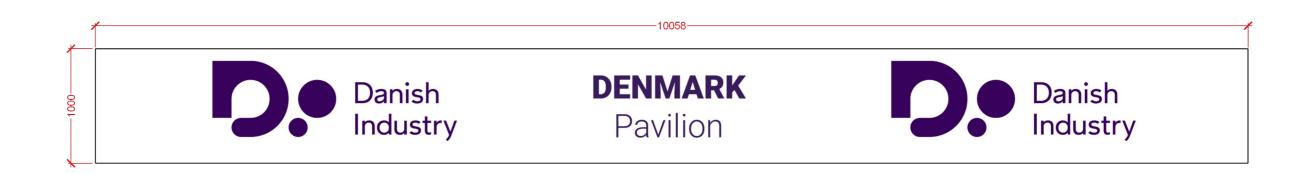

ty. The drawing is NOT to scale. The stand-builder will have the final call in all decisions garding stability and security. Some products are only shown to indicate locations, but not the actual product as this product may be change I design is subject to copyright by Compass Fairs A/S and Standesign A/S

Project no.: DIN-MSP-25-09

Designed By: TCH / TJ

Hall: 1
Booth: N/A

Creation Date: Revision Date: Revision no.: 06.02.2025 19.06.2025 09

## **Graphics Dimensions**

WALL HEIGHT: 2480mm DOOR HEIGHT: 2398mm

Full size Fabric





Client: Danish Industry - Defence Exhibition: MSPO 2025

MSPO 2025

Designed By: TCH / TJ

Hall:

Hall:

1

Booth:

N/A

Creation Date: Revision Date: Revision no.:

Project no.: DIN-MSP-25-09

06.02.2025 19.06.2025 09

### **Graphics Dimensions - Banner**







#### **Truss**





Client: Danish Industry - Defence Exhibition: MSPO 2025

e drawing is indicative and without responsibility. The drawing is NOT to scale. The stand-builder will have the final call in all decisions garding stability and security. Some products are only shown to indicate locations, but not the actual product as this product may be change I design is subject to copyright by Compass Fairs A/S and Standesign A/S Project no.: DIN-MSP-25-09

Designed By: TCH / TJ

Hall: 1 Booth: N/A Creation Date: Revision Date: Revision no.: 06.02.2025 19.06.2025 09

#### **Elevations**

Front



Side



Project no.: DIN-MSP-25-09

### Info

Client: Danish Industry - Defence

Exhibition: MSPO 2025

Project no.: DIN-MSP-25-09

Designed By: TCH / TJ

Hall:

Booth: N/A

Creation Date: 06.02