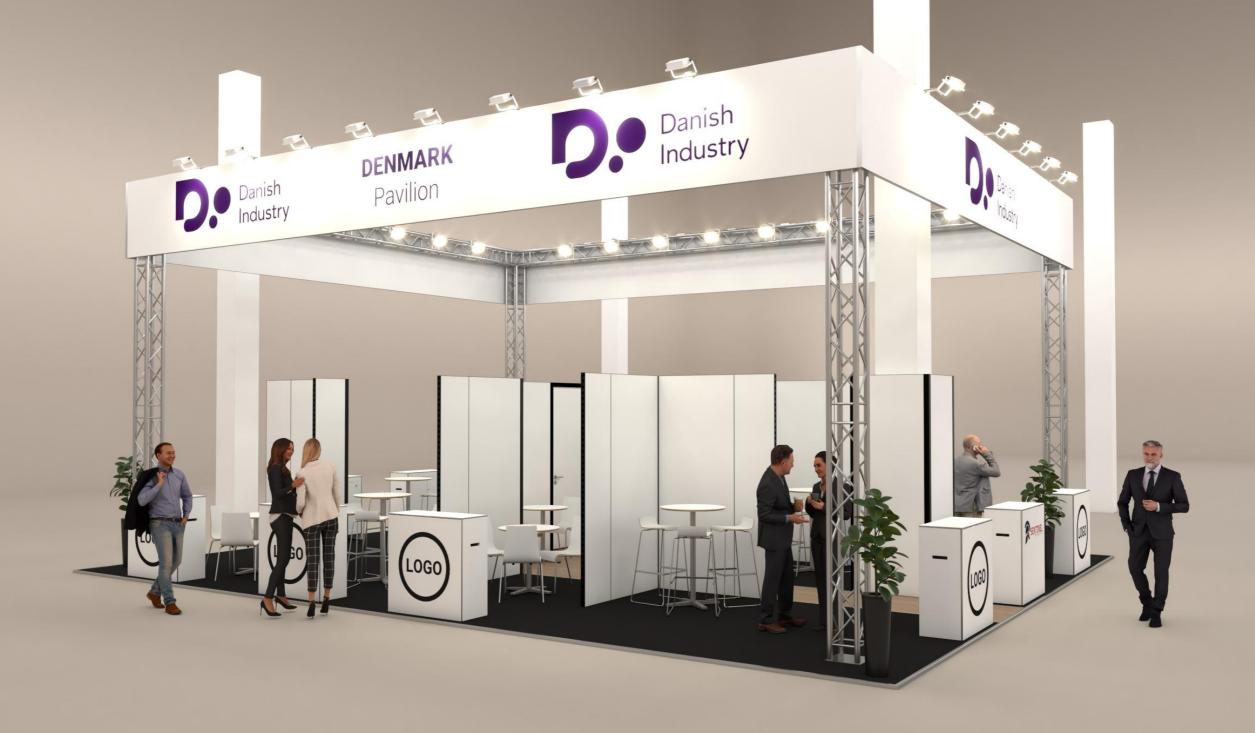

# **Table of Contents**

| Cover                        |    |
|------------------------------|----|
| Table of Contents            | 2  |
| 3D View 1                    | 3  |
| 3D View 2                    | 4  |
| 3D View 3                    | 5  |
| 3D View 4                    | 6  |
| 3D View 5                    | 7  |
| Floor Plan                   | 8  |
| Graphics Dimensions          | 9  |
| Graphics Dimensions - Banner | 10 |
| Truss                        | 11 |
| Elevations                   | 12 |
| Info                         | 13 |



## 3D View 1





# 3D View 2







## 3D View 5





#### Floor Plan





Client: Danish Industry - Defence Exhibition: MSPO 2025

e drawing is indicative and without responsibility. The drawing is NOT to scale. The stand-builder will have the final call in all decisions garding stability and security. Some products are only shown to indicate locations, but not the actual product as this product may be change I design is subject to copyright by Compass Fairs A/S and Standesign A/S

Project no.: DIN-MSP-25-09

Designed By: TCH / TJ

Hall: 1
Booth: N/A

Creation Date: Revision Date: Revision no.: 06.02.2025 19.06.2025 09

## **Graphics Dimensions**

WALL HEIGHT: 2480mm DOOR HEIGHT: 2398mm

Full size Fabric





Client: Danish Industry - Defence Exhibition: MSPO 2025

MSPO 2025

Designed By: TCH / TJ

Ha