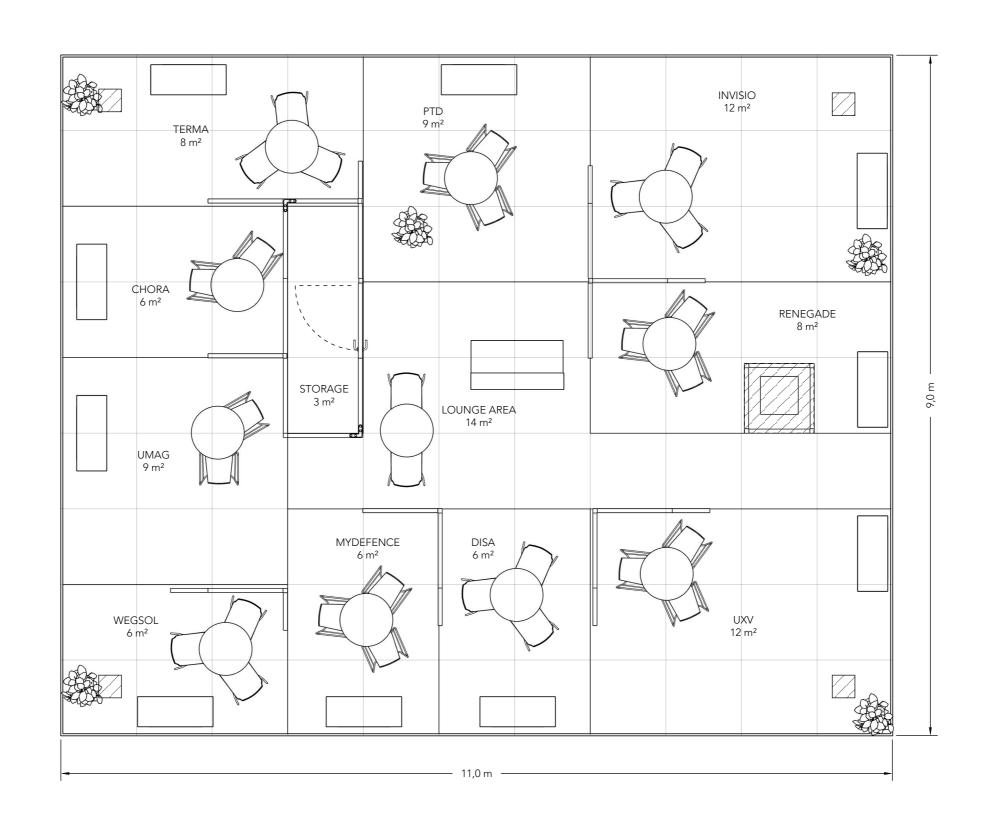

#### Floor Plan

Client: Danish Industry - Defence Exhibition: MSPO 2025

e drawing is indicative and without responsibility. The drawing is NOT to scale. The stand-builder will have the final call in all decisions garding stability and security. Some products are only shown to indicate locations, but not the actual product as this product may be change I design is subject to copyright by Compass Fairs A/S and Standesign A/S

Project no.: DIN-MSP-25-09

Designed By: TCH / TJ

Hall: 1
Booth: N/A

Creation Date: Revision Date: Revision no.: 06.02.2025 19.06.2025 09