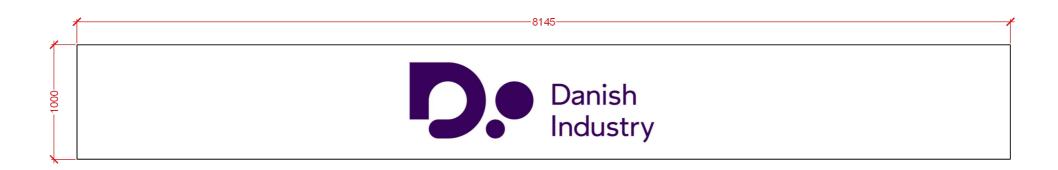

lity. The drawing is NOT to scale. The stand-builder will have the final call in all decisions garding stability and security. Some products are only shown to indicate locations, but not the actual product as this product may be change I design is subject to copyright by Compass Fairs A/S and Standesign A/S

Project no.: DIN-MSP-25-09

Designed By: TCH / TJ

Hall: 1
Booth: N/A

Creation Date: Revision Date: Revision no.: 06.02.2025 19.06.2025 09

## **Graphics Dimensions**

WALL HEIGHT: 2480mm DOOR HEIGHT: 2398mm

Full size Fabric





Client: Danish Industry - Defence Exhibition: MSPO 2025

MSPO 2025

Designed By: TCH / TJ

Hall:

Hall:

1

Booth:

N/A

Creation Date: Revision Date: Revision no.:

Project no.: DIN-MSP-25-09

06.02.2025 19.06.2025 09

### **Graphics Dimensions - Banner**







#### **Truss**





Client: Danish Industry - Defence Exhibition: MSPO 2025

e drawing is indicative and without responsibility. The drawing is NOT to scale. The stand-builder will have the final call in all decisions garding stability and security. Some products are only shown to indicate locations, but not the actual product as this product may be change I design is subject to copyright by Compass Fairs A/S and Standesign A/S Project no.: DIN-MSP-25-09

Designed By: TCH / TJ

Hall: 1 Booth: N/A Creation Date: Revision Date: Revision no.: 06.02.2025 19.06.2025 09

#### **Elevations**

Front



Side



Project no.: DIN-MSP-25-09

### Info

Client: Danish Industry - Defence

Exhibition: MSPO 2025

Project no.: DIN-MSP-25-09

Designed By: TCH / TJ

Hall:

Booth: N/A

Creation Date: 06.