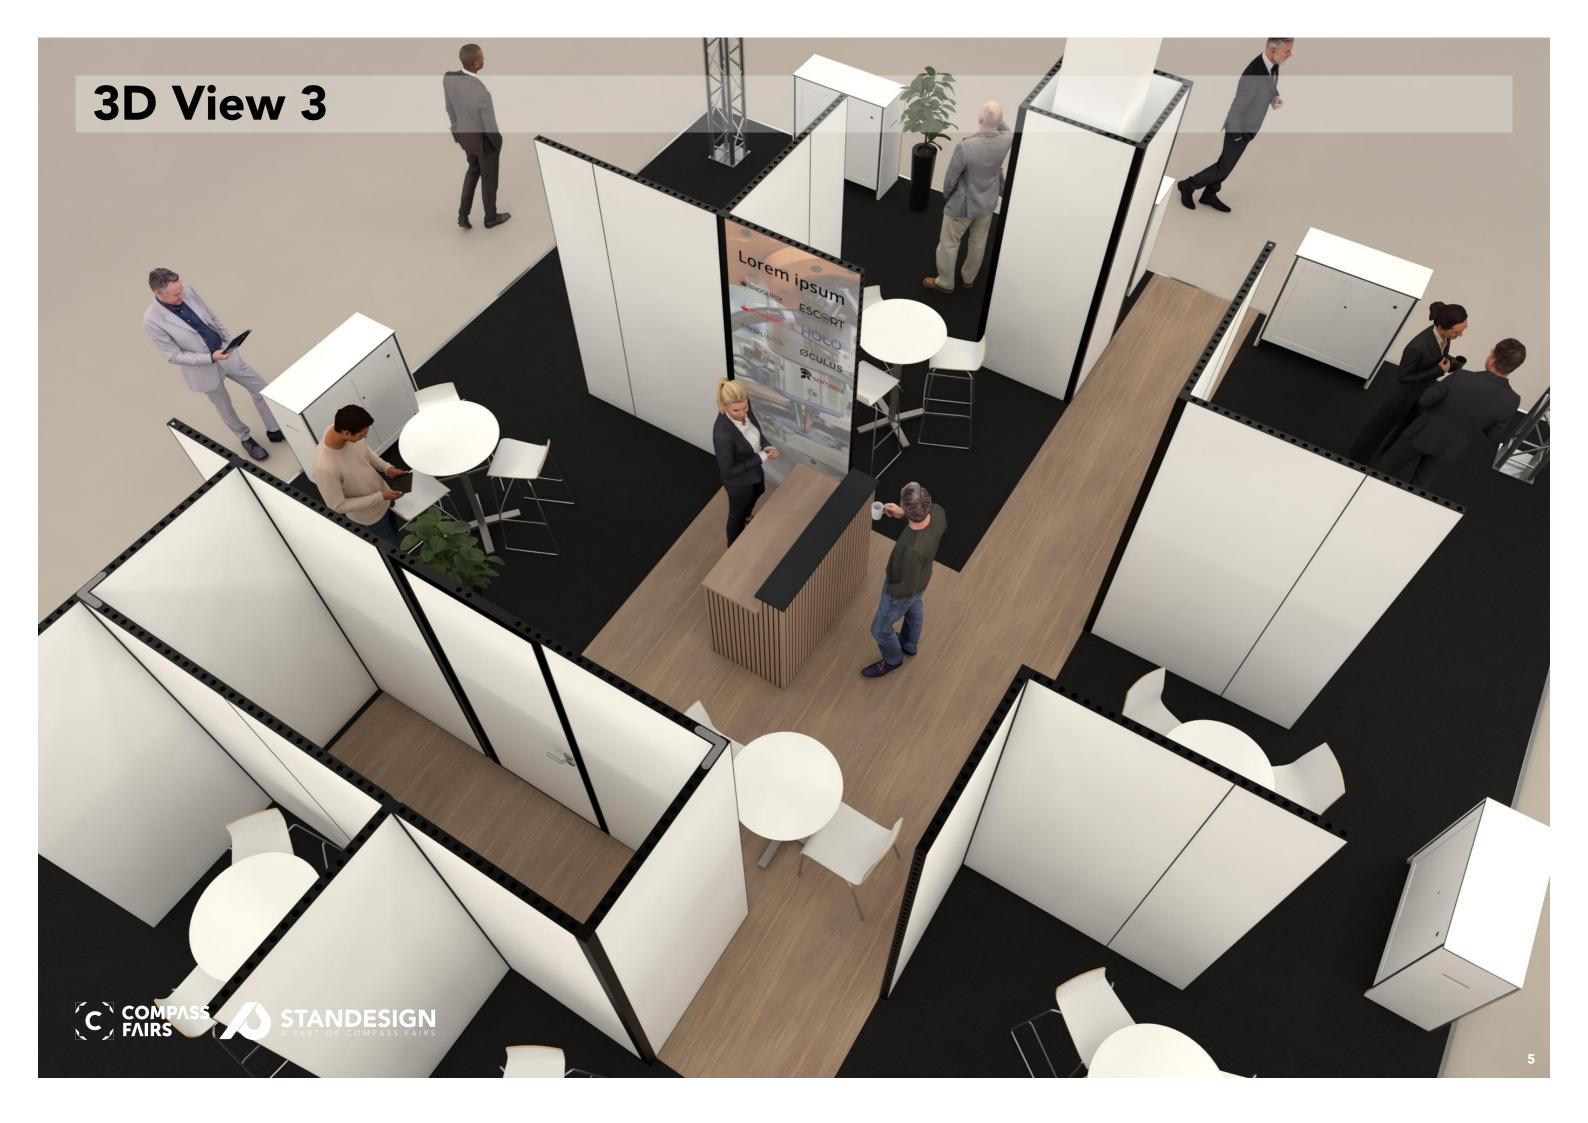

# **Table of Contents**

| Cover                        |    |
|------------------------------|----|
| Table of Contents            | 2  |
| 3D View 1                    | 3  |
| 3D View 2                    | 4  |
| 3D View 3                    | 5  |
| 3D View 4                    | 6  |
| 3D View 5                    | 7  |
| Floor Plan                   | 8  |
| Graphics Dimensions          | 9  |
| Graphics Dimensions - Banner | 10 |
| Truss                        | 11 |
| Elevations                   | 12 |
| Info                         | 13 |



## 3D View 1





# 3D View 2







## 3D View 5





#### Floor Plan





Client: Danish Industry - Defence Exhibition: MSPO 2025

e drawing is indicative and without responsibility. The drawing is NOT to scale. The stand-builder will have the final call in all decisions garding stability and security. Some products are only shown to indicate locations, but not the actual product as this product may be change I design is subject to copyright by Compass Fairs A/S and Standesign A/S

Project no.: DIN-MSP-25-09

Designed By: TCH / TJ

Hall: 1
Booth: N/A

Creation Date: Revision Date: Revision no.: 06.02.2025 19.06.2025 09

## **Graphics Dimensions**

WALL HEIGHT: 2480mm DOOR HEIGHT: 2398mm

Full size Fabric





Client: Danish Industry - Defence Exhibition: MSPO 2025

MSPO 2025

Designed By: TCH / TJ

Hall:

Hall:

1

Boot