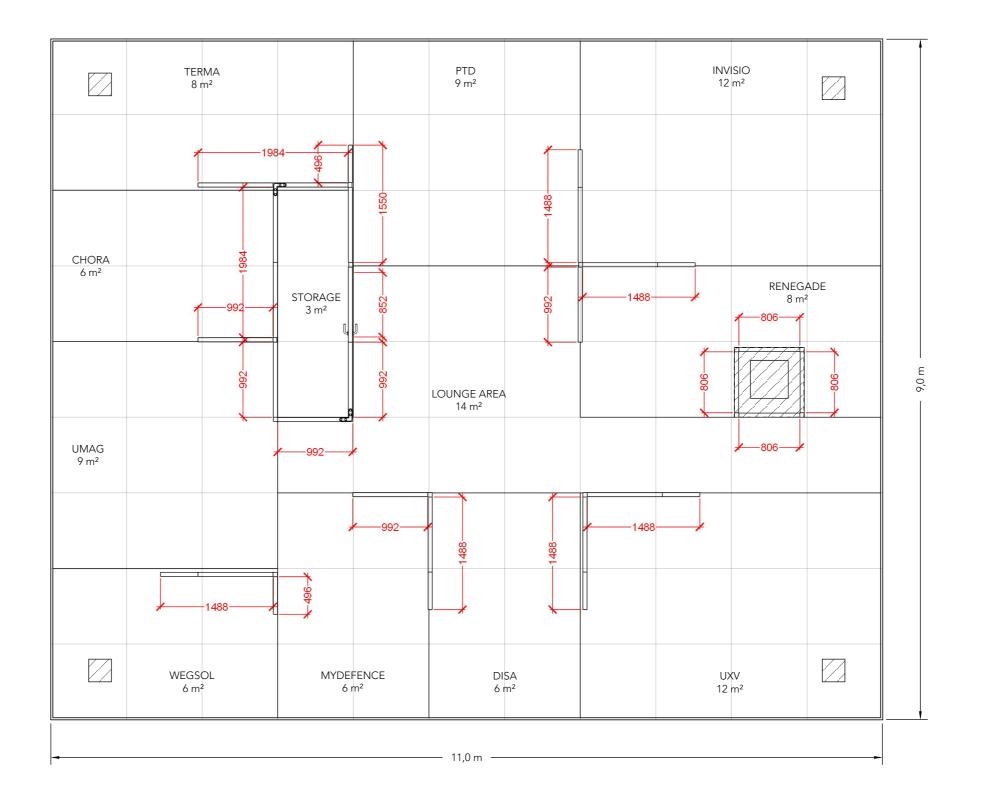

#### Floor Plan

Client: Danish Industry - Defence Exhibition: MSPO 2025

e drawing is indicative and without responsibility. The drawing is NOT to scale. The stand-builder will have the final call in all decisions garding stability and security. Some products are only shown to indicate locations, but not the actual product as this product may be change I design is subject to copyright by Compass Fairs A/S and Standesign A/S

Project no.: DIN-MSP-25-09

Designed By: TCH / TJ

Hall: 1
Booth: N/A

Creation Date: Revision Date: Revision no.: 06.02.2025 19.06.2025 09