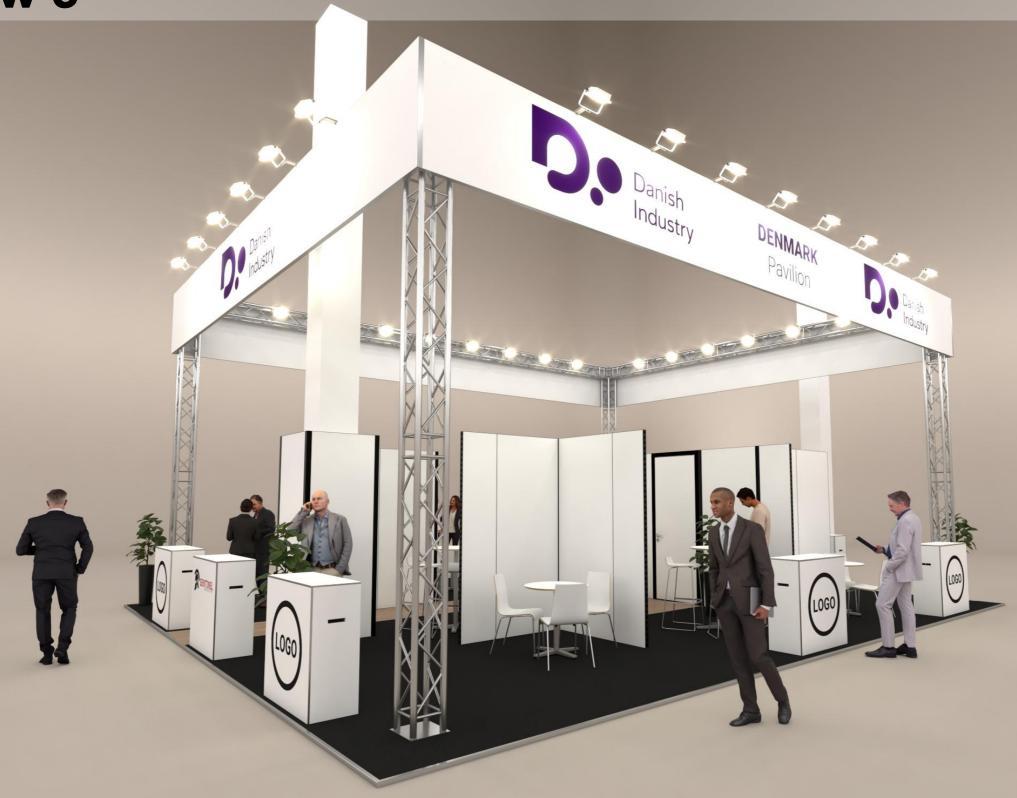

# **Table of Contents**

| Cover                        |    |
|------------------------------|----|
| Table of Contents            | 2  |
| 3D View 1                    | 3  |
| 3D View 2                    | 4  |
| 3D View 3                    | 5  |
| 3D View 4                    | 6  |
| 3D View 5                    | 7  |
| Floor Plan                   | 8  |
| Graphics Dimensions          | 9  |
| Graphics Dimensions - Banner | 10 |
| Truss                        | 11 |
| Elevations                   | 12 |
| Info                         | 13 |



## 3D View 1





# 3D View 2







## 3D View 5





#### Floor Plan





Client: Danish Industry - Defence Exhibition: MSPO 2025

e drawing is indicative and without responsibility. The drawing is NOT to scale. The stand-builder will have the final call in all decisions garding stability and security. Some products are only shown to indicate locations, but not the actual product as this product may be change I design is subject to copyright by Compass Fairs A/S and Standesign A/S

Project no.: DIN-MSP-25-09

Designed By: TCH / TJ

Hall: 1
Booth: N/A

Creation Date: Revision Date: Revision no.: 06.02.2025 19.06.2025 09

## **Graphics Dimensions**

WALL HEIGHT: 2480mm DOOR HEIGHT: 2398mm

Full size Fabric





Client: Danish Industry - Defence Exhibition: MSPO 2025

MSPO 2025

Designed By: TCH / TJ

Hall:

Hall:

1

Booth:

N/A

Creation