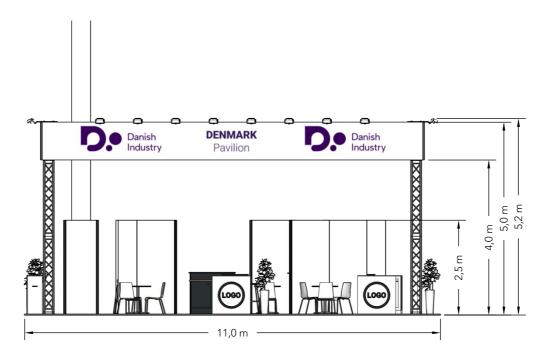

gned By: TCH / TJ

Hall:

Hall:

1

Booth:

N/A

Creation Date: Revision Date: Revision no.:

Project no.: DIN-MSP-25-09

06.02.2025 19.06.2025 09

### **Graphics Dimensions - Banner**







#### **Truss**





Client: Danish Industry - Defence Exhibition: MSPO 2025

e drawing is indicative and without responsibility. The drawing is NOT to scale. The stand-builder will have the final call in all decisions garding stability and security. Some products are only shown to indicate locations, but not the actual product as this product may be change I design is subject to copyright by Compass Fairs A/S and Standesign A/S Project no.: DIN-MSP-25-09

Designed By: TCH / TJ

Hall: 1 Booth: N/A Creation Date: Revision Date: Revision no.: 06.02.2025 19.06.2025 09

#### **Elevations**

Front



Side



Project no.: DIN-MSP-25-09

### Info

Client: Danish Industry - Defence

Exhibition: MSPO 2025

Project no.: DIN-MSP-25-09

Designed By: TCH / TJ

Hall:

Booth: N/A

Creation Date: 06.02.2025
Revision Date: 19.06.2025

Revision no.: 09

Comments:

The drawing is indicative and without responsibility. The drawing is NOT to scale. The stand-builder will have the final call in all decisions regarding stability and security. Some products are only shown to indicate locations, but not the actual product as this product may be changed.

All design is subject to copyright by Compass Fairs A/S and Standesign A/S