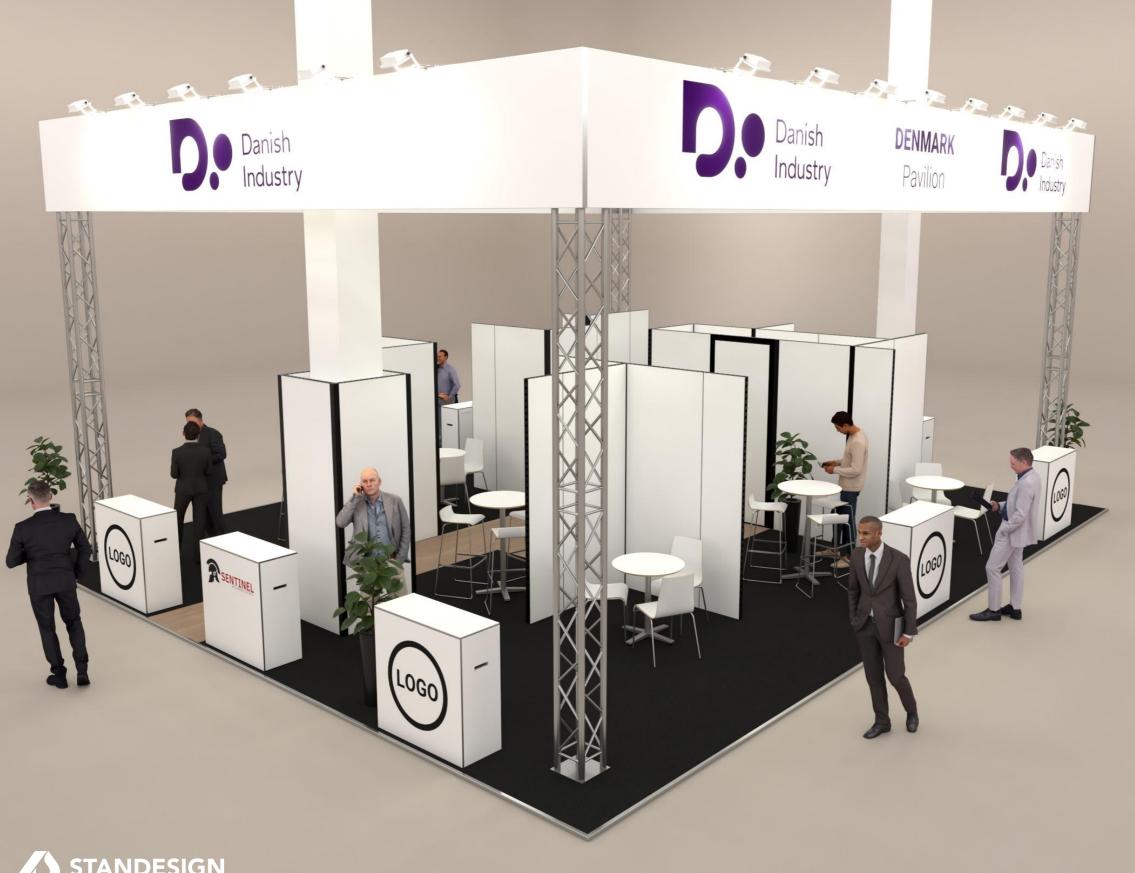

# **Table of Contents**

| Cover                        |    |
|------------------------------|----|
| Table of Contents            | 2  |
| 3D View 1                    | 3  |
| 3D View 2                    | 4  |
| 3D View 3                    | 5  |
| 3D View 4                    | 6  |
| 3D View 5                    | 7  |
| Floor Plan                   | 8  |
| Graphics Dimensions          | 9  |
| Graphics Dimensions - Banner | 10 |
| Truss                        | 11 |
| Elevations                   | 12 |
| Info                         | 13 |



## 3D View 1





# 3D View 2







## 3D View 5





#### Floor Plan





Client: Danish Industry - Defence Exhibition: MSPO 2025

e drawing is indicative and without responsibility. The drawing is NOT to scale. The stand-builder will have the final call in all decisions garding stability and security. Some products are only shown to indicate locations, but not the actual product as this product may be change I design is subject to copyright by Compass Fairs A/S and Standesign A/S

Project no.: DIN-MSP-25-09

Designed By: TCH / TJ

Hall: 1
Booth: N/A

Creation Date: Revision Date: Revision no.: 06.02.2025 19.06.2025 09

## **Graphics Dimensions**

WALL HEIGHT: 2480mm DOOR HEIGHT: 2398mm

Full size Fabric





Client: Danish Industry - Defence Exhibition: MSPO 2025

MSPO 2025

Designed By: TCH / TJ

Hall:

Hall:

1

Bo