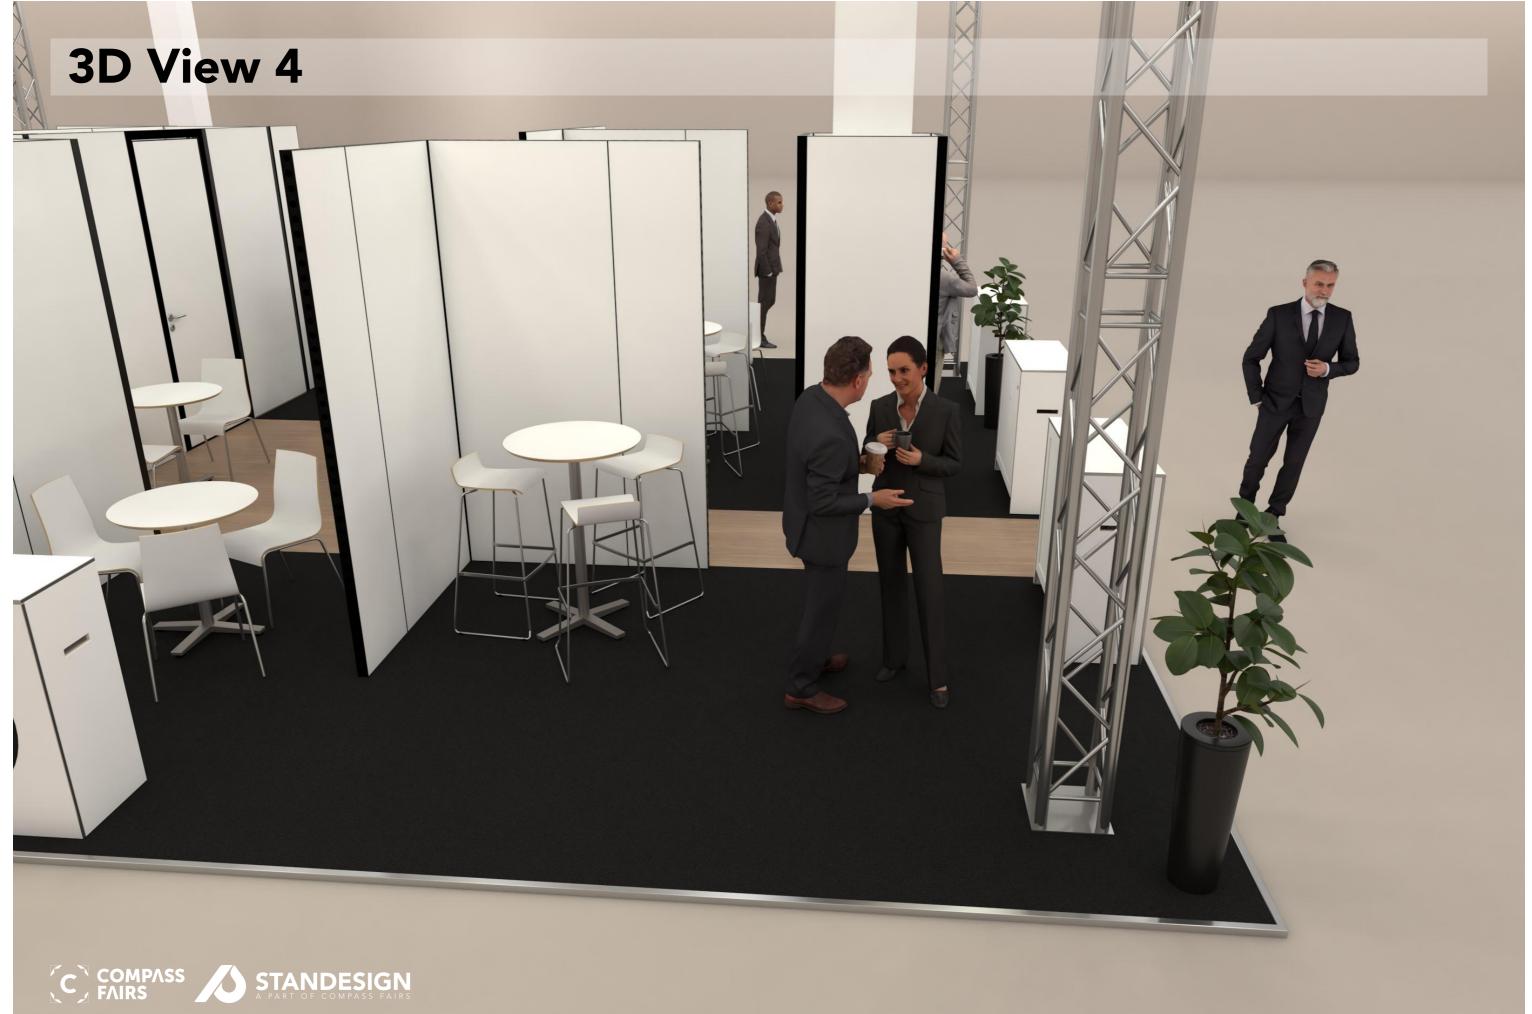

# **Table of Contents**

| Cover                        |    |
|------------------------------|----|
| Table of Contents            | 2  |
| 3D View 1                    | 3  |
| 3D View 2                    | 4  |
| 3D View 3                    | 5  |
| 3D View 4                    | 6  |
| 3D View 5                    | 7  |
| Floor Plan                   | 8  |
| Graphics Dimensions          | 9  |
| Graphics Dimensions - Banner | 10 |
| Truss                        | 11 |
| Elevations                   | 12 |
| Info                         | 13 |



## 3D View 1





# 3D View 2







## 3D View 5





#### Floor Plan





Client: Danish Industry - Defence Exhibition: MSPO 2025

e drawing is indicative and without responsibility. The drawing is NOT to scale. The stand-builder will have the final call in all decisions garding stability and security. Some products are only shown to indicate locations, but not the actual product as this product may be change I design is subject to copyright by Compass Fairs A/S and Standesign A/S

Project no.: DIN-MSP-25-09

Designed By: TCH / TJ

Hall: 1
Booth: N/A

Creation Date: Revision Date: Revision no.: 06.02.2025 19.06.2025 09

## **Graphics Dimensions**

WALL HEIGHT: 2480mm DOOR HEIGHT: 2398mm

Full size Fabric





Client: Danish Industry - Defence Exhibition: MSPO 2025

MSPO 2025

Designed By: TCH / TJ

Hall:

Hall:

1

Booth: