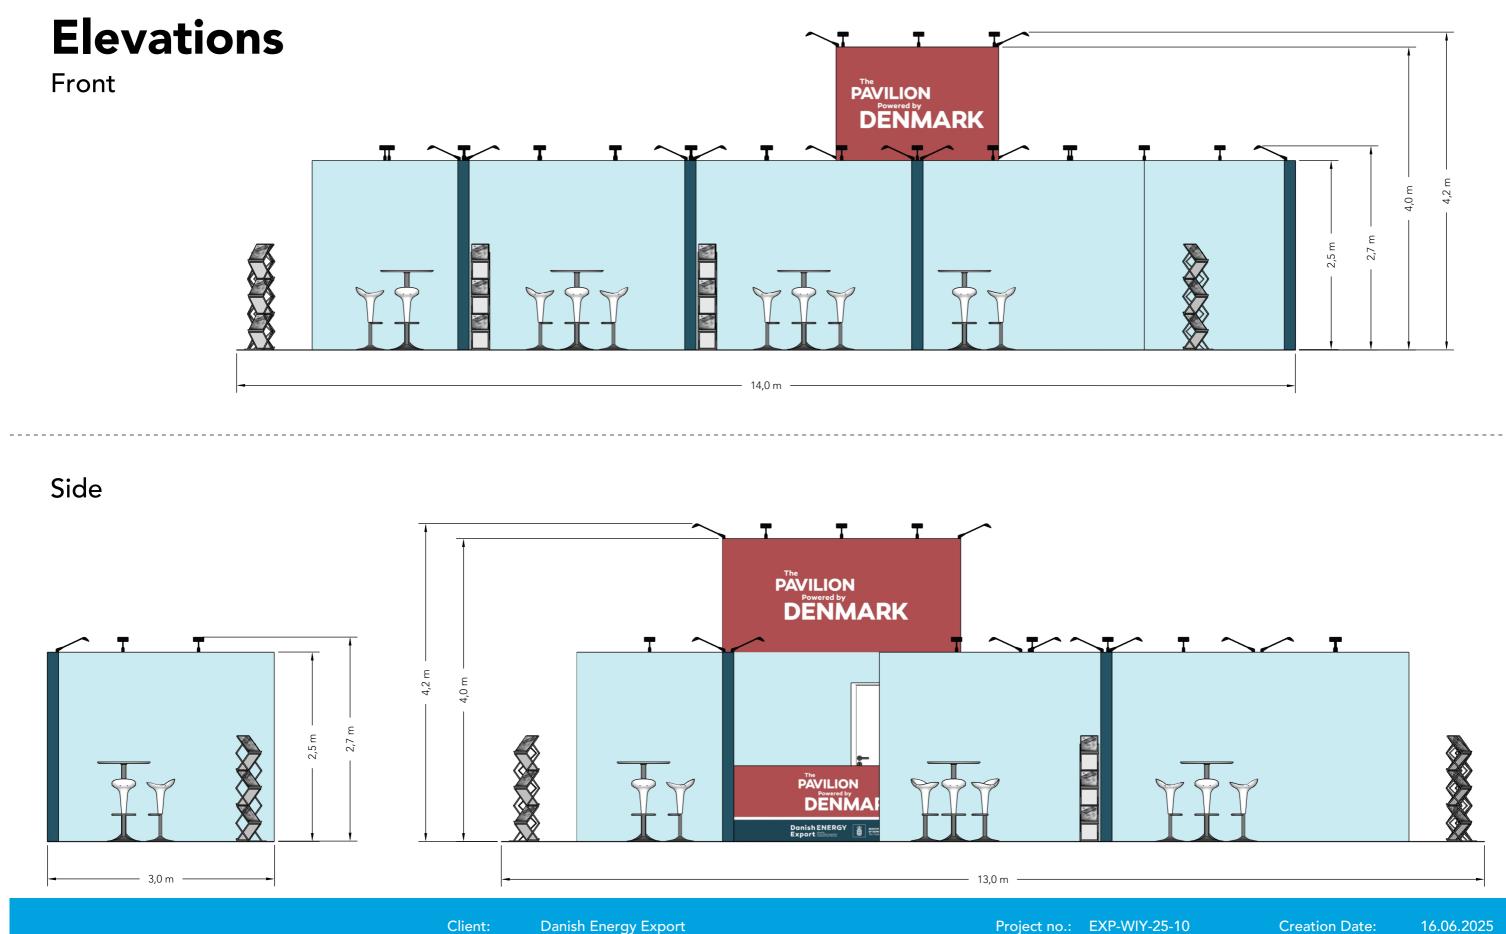

# **Floor Plan**

C COMPASS STANDESIGN

Client: Danish Energy Export Exhibition: Windergy India

Project no.: EXP-WIY-25-10 Designed By: TJ H5 Hall: C303 Booth:

The drawing is indicative and without responsibility. The drawing is NOT to scale. The stand-builder will have the final call in all decisions regarding stability and security. Some products are only shown to indicate locations, but not the actual product as this product may be changed All design is subject to copyright by Compass Fairs A/S and Standesign A/S