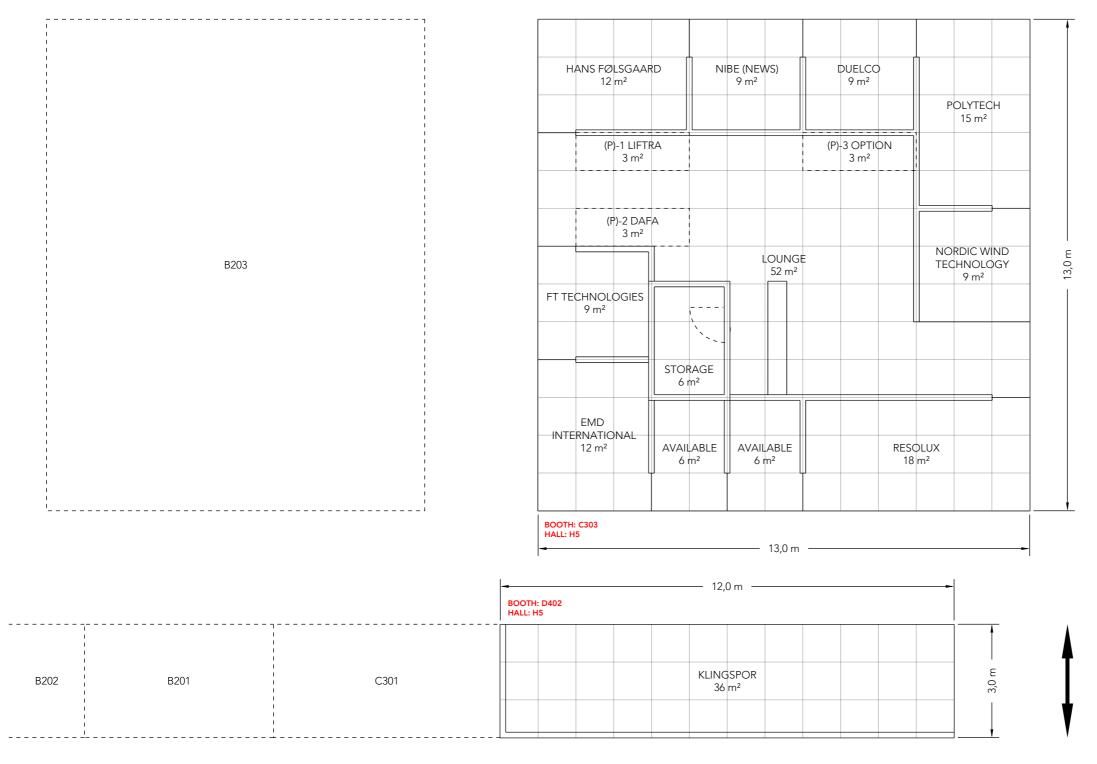

# **Floor Plan**

C COMPASS STANDESIGN

Client: Danish Energy Export Exhibition: Windergy India

Project no.: EXP-WIY-25-10 Designed By: TJ H5 Hall: C303 Booth:

The drawing is indicative and without responsibility. The drawing is NOT to scale. The stand-builder will have the final call in all decisions regarding stability and security. Some products are only shown to indicate locations, but not the actual product as this product may be changed All design is subject to copyright by Compass Fairs A/S and Standesign A/S

| D403              |
|-------------------|
|                   |
|                   |
| (P) = POSTERSTAND |
| D401              |
|                   |

D404

**Creation Date: Revision Date:** Revision no.: