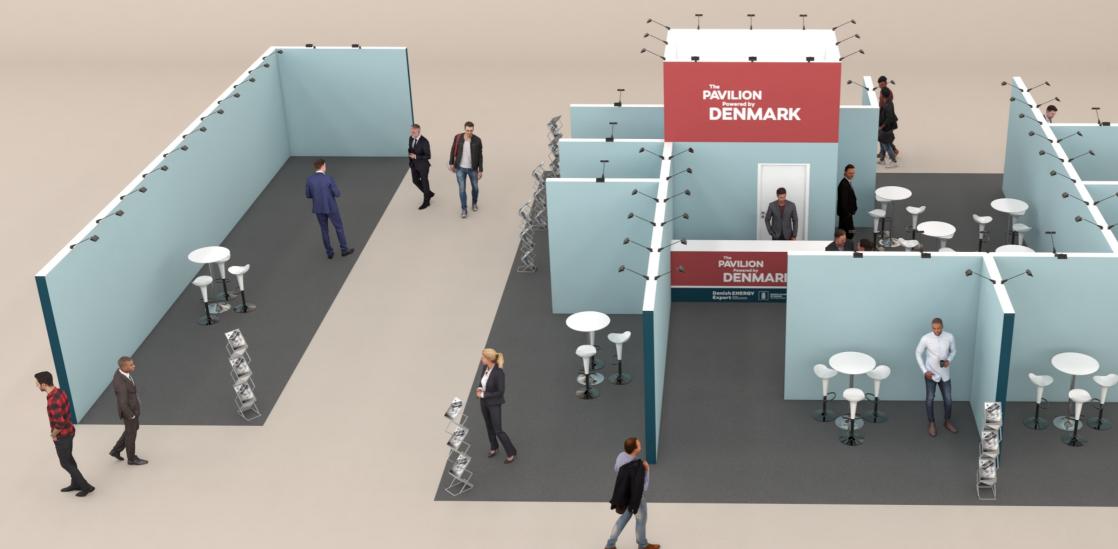

# Windergy India Danish Energy Export









## Table of Contents

| Cover             |   |
|-------------------|---|
| Table of Contents | 2 |
| 3D View 1         | 3 |
| 3D View 2         | 4 |
| 3D View 3         | 5 |
| Floor Plan        | 6 |
| Elevations        | 7 |
| Info              | 8 |



### **3D View 1**

















# **Floor Plan**

C COMPASS STANDESIGN



Client: Danish Energy Export Exhibition: Windergy India

Project no.: EXP-WIY-25-10 Designed By: TJ H5 Hall: C303 Booth:

The drawing is indicative and without responsibility. The drawing is NOT to scale. The stand-builder will have the final call in all decisions regarding stability and security. Some products are only shown to indicate locations, but not the actual product as this product may be changed All design is subject to copyright by Compass F