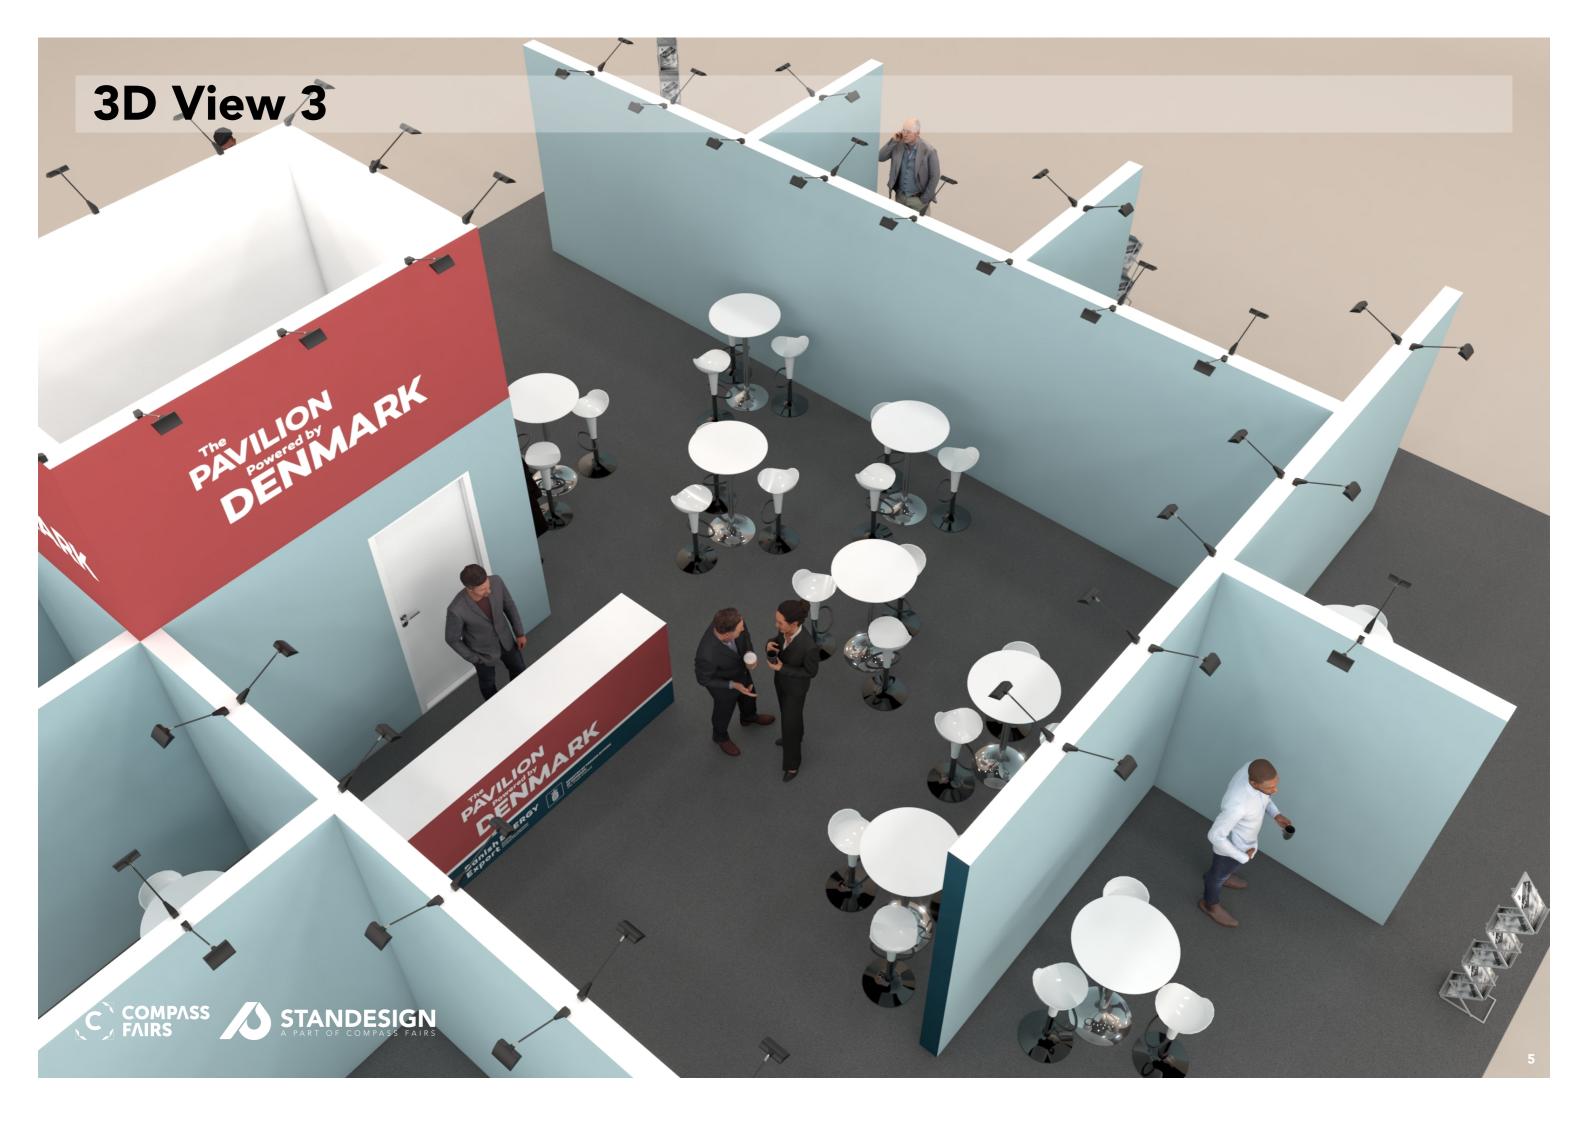

# Windergy India Danish Energy Export









## Table of Contents

| Cover             |   |
|-------------------|---|
| Table of Contents | 2 |
| 3D View 1         | 3 |
| 3D View 2         | 4 |
| 3D View 3         | 5 |
| Floor Plan        | 6 |
| Elevations        | 7 |
| Info              | 8 |



### **3D View 1**

















# **Floor Plan**

C COMPASS STANDESIGN



Client: Danish Energy Export Exhibition: Windergy India

Project no.: EXP-WIY-25-10 Designed By: TJ H5 Hall: C303 Booth:

The drawing is indicative and without responsibility. The drawing is NOT to scale. The stand-builder will have the final call in all decisions regarding stability and security. Some products are only shown to indicate locations, but not the actual product as this product may be changed All design is subject to copyright by Compass Fairs A/S and Standesign A/S

| D403              |
|-------------------|
|                   |
|                   |
| (P) = POSTERSTAND |
| D401              |
|                   |

D404

**Creation Date: Revision Date:** Revision no.:

16.06.2025 24.06.2025



**STANDESIGN** 

Danish Energy Expor