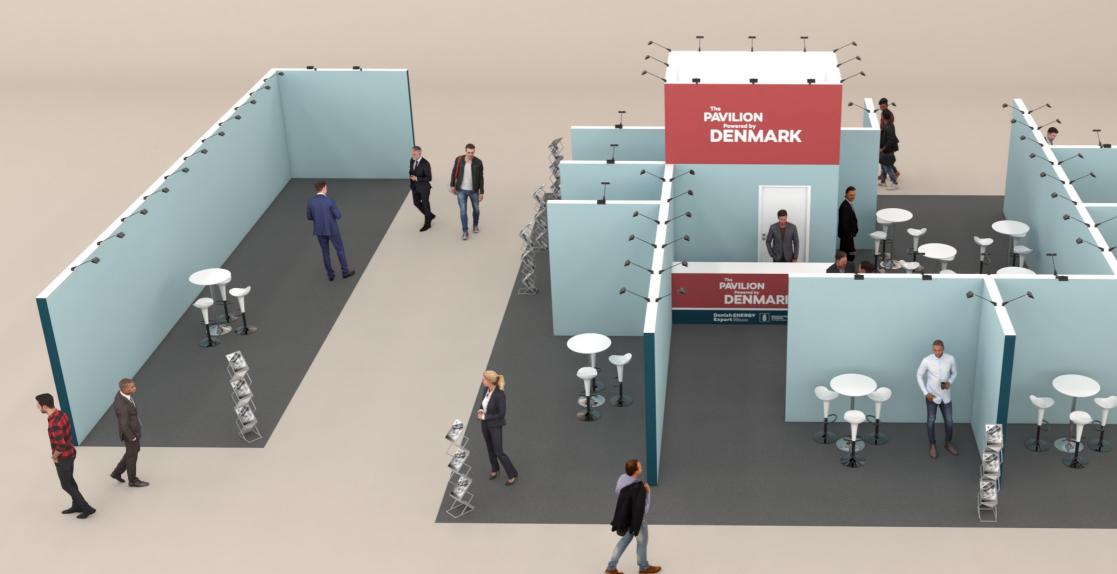

# Windergy India Danish Energy Export









## Table of Contents

| Cover             |   |
|-------------------|---|
| Table of Contents | 2 |
| 3D View 1         | 3 |
| 3D View 2         | 4 |
| 3D View 3         | 5 |
| Floor Plan        | 6 |
| Elevations        | 7 |
| Info              | 8 |



### **3D View 1**

















# **Floor Plan**

C COMPASS STANDESIGN



Client: Danish Energy Export Exhibition: Windergy India

Project no.: EXP-WIY-25-10 Designed By: TJ H5 Hall: C303 Booth:

The drawing is indicative and without responsibility. The drawing is NOT to scale. The stand-builder will have the final call in all decisions regarding stability and security. Some products are only shown to indicate locations, but not the actual product as this product may be changed All design is subject to copyright by Compass Fairs A/S and Standesign A/S

| D403              |
|-------------------|
|                   |
|                   |
| (P) = POSTERSTAND |
| D401              |
|                   |

D404

**Creation Date: Revision Date:** Revision no.:

16.06.2025 24.06.2025



**STANDESIGN** 

Danis