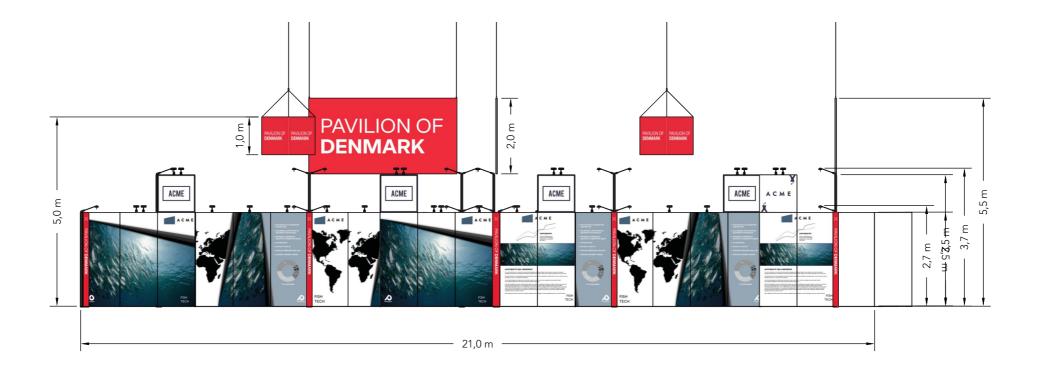

### **Elevations**

Front

Client: Danish Export - Fish Tech Exhibition: Aqua Nor 2025

he drawing is indicative and without responsibility. The drawing is NOT to scale. The stand-builder will have the final call in all decisions egarding stability and security. Some products are only shown to indicate locations, but not the actual product as this product may be changed Il design is subject to copyright by Compass Fairs A/S and Standesign A/S

Project no.: DFI-AQN-25-08

Designed By: THJ Hall: D Booth: 363 Creation Date: Revision Date: Revision no.: 14.03.2025 11.06.2025

06