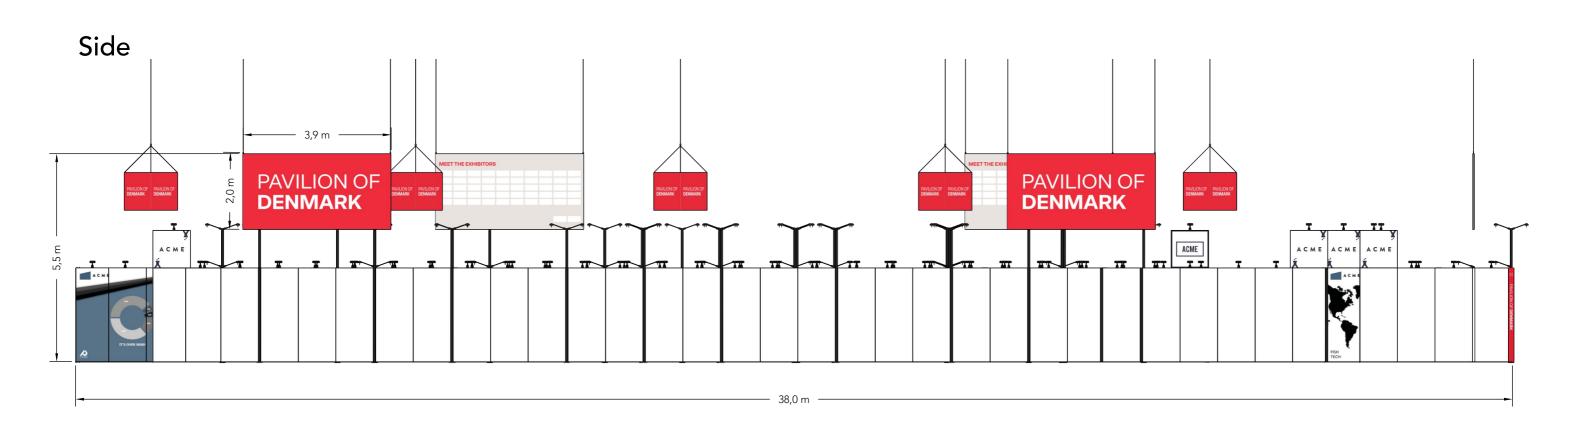

### **Elevations**

Front

Client: Danish Export - Fish Tech Exhibition: Aqua Nor 2025

he drawing is indicative and without responsibility. The drawing is NOT to scale. The stand-builder will have the final call in all decisions egarding stability and security. Some products are only shown to indicate locations, but not the actual product as this product may be changed Il design is subject to copyright by Compass Fairs A/S and Standesign A/S

Project no.: DFI-AQN-25-08

Designed By: THJ Hall: D Booth: 363 Creation Date: Revision Date: Revision no.: 14.03.2025 11.06.2025

06