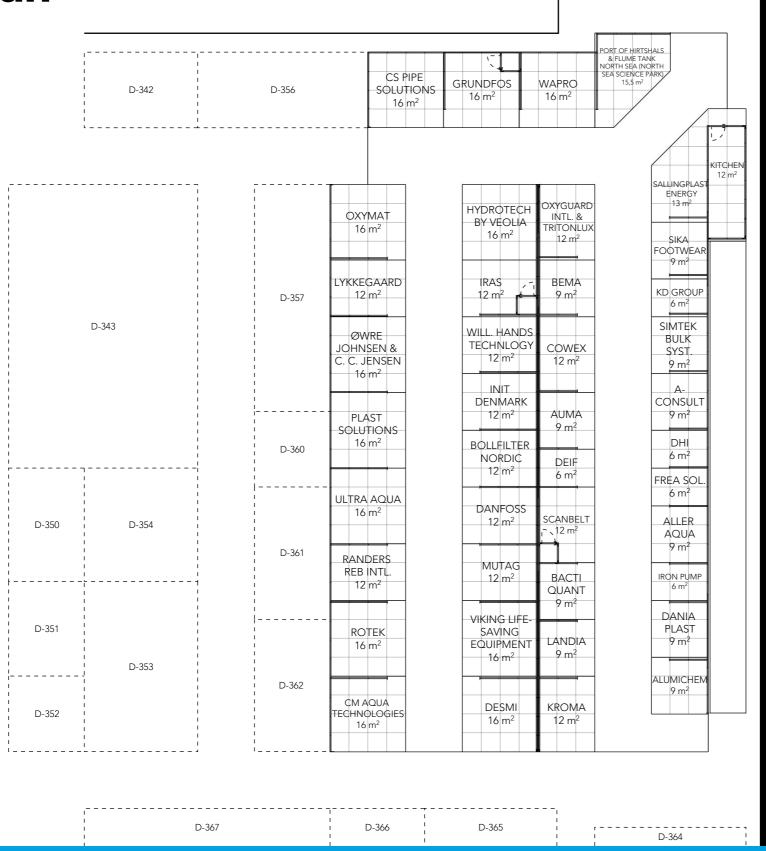

### Floor Plan

Client: Danish Export - Fish Tech Exhibition: Aqua Nor 2025

he drawing is indicative and without responsibility. The drawing is NOT to scale. The stand-builder will have the final call in all decisions egarding stability and security. Some products are only shown to indicate locations, but not the actual product as this product may be changed

Project no.: DFI-AQN-25-08

Designed By: THJ Hall: D Booth: 363 Creation Date: Revision Date: Revision no.: