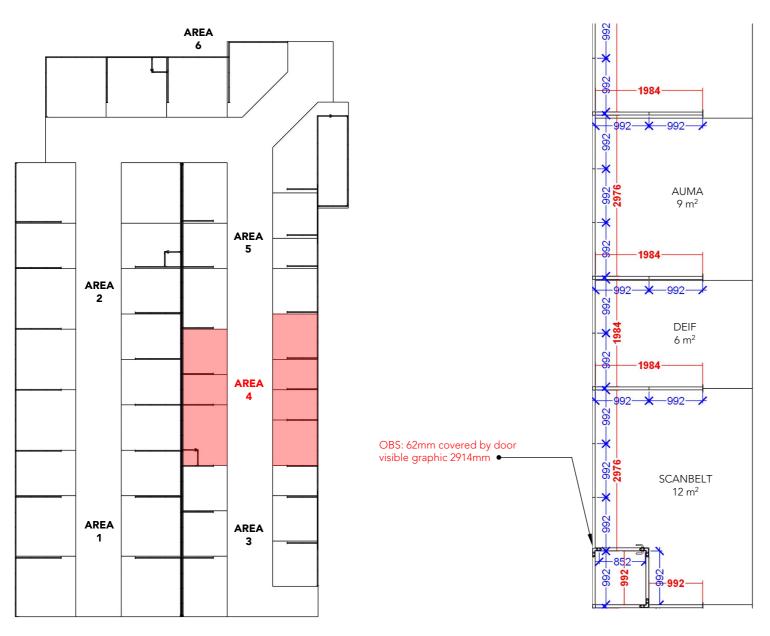

ive and without responsibility. The drawing is NOT to scale. The stand-builder will have the final call in all decisions garding stability and security. Some products are only shown to indicate locations, but not the actual product as this product may be changed. I design is subject to copyright by Compass Fairs A/S and Standesign A/S

Project no.: DFI-AQN-25-08

Designed By: THJ Hall: D Booth: 363 Creation Date: Revision Date: Revision no.:

#### WALL HEIGHT: 2480mm

Full size Fabric

Single Frame Fabric







Danish Export - Fish Tech Client: Exhibition: Aqua Nor 2025

Project no.: DFI-AQN-25-08 Designed By: THJ Hall: D 363 Booth:

Creation Date: 14.03.2025 **Revision Date:** Revision no.:

11.06.2025 06

WALL HEIGHT: 2480mm DOOR SIZE: 852x2398mm

Full size Fabric

Single Frame Fabric







Client: Danish Export - Fish Tech Exhibition: Aqua Nor 2025

e drawing is indicative and without responsibility. The drawing is NOT to scale. The stand-builder will have the final call in all decisions garding stability and security. Some products are only shown to indicate locations, but not the actual product as this product may be changed. I design is subject to copyright by Compass Fairs A/S and Standesign A/S

Project no.: DFI-AQN-25-08

Designed By: THJ Hall: D Booth: 363 Creation Date: Revision Date: Revision no.: 14.03.2025 11.06.2025

06

#### WALL HEIGHT: 2480mm

Full size Fabric

Single Frame Fabric







Client: Danish Export - Fish Tech Exhibition: Aqua Nor 2025

e drawing is indicative and without responsibility. The drawing is NOT to scale. The stand-builder will have