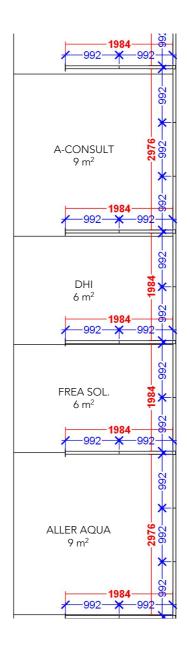

e and without responsibility. The drawing is NOT to scale. The stand-builder will have the final call in all decisions garding stability and security. Some products are only shown to indicate locations, but not the actual product as this product may be changed. I design is subject to copyright by Compass Fairs A/S and Standesign A/S

Project no.: DFI-AQN-25-08

Designed By: THJ Hall: D Booth: 363 Creation Date: Revision Date: Revision no.:

#### WALL HEIGHT: 2480mm

Full size Fabric

Single Frame Fabric







Danish Export - Fish Tech Client: Exhibition: Aqua Nor 2025

Project no.: DFI-AQN-25-08 Designed By: THJ Hall: D 363 Booth:

Creation Date: 14.03.2025 **Revision Date:** Revision no.:

11.06.2025 06

WALL HEIGHT: 2480mm DOOR SIZE: 852x2398mm

Full size Fabric

Single Frame Fabric







Client: Danish Export - Fish Tech Exhibition: Aqua Nor 2025

e drawing is indicative and without responsibility. The drawing is NOT to scale. The stand-builder will have the final call in all decisions garding stability and security. Some products are only shown to indicate locations, but not the actual product as this product may be changed. I design is subject to copyright by Compass Fairs A/S and Standesign A/S

Project no.: DFI-AQN-25-08

Designed By: THJ Hall: D Booth: 363 Creation Date: Revision Date: Revision no.: 14.03.2025 11.06.2025

06

#### WALL HEIGHT: 2480mm

Full size Fabric

Single Frame Fabric







Client: Danish Export - Fish Tech Exhibition: Aqua Nor 2025

e drawing is indicative and without responsibility. The drawing is NOT to scale. The stand-builder will have t