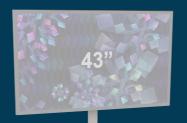

#### Description

Monitor of different brands and sizes. LED display screen. Used for videos or other media. Connection to PC possible - USB and HDMI ports. HDMI cable included.

#### Order Form Title:

- Monitor LED 32"
- Monitor LED 43"
- Monitor LED 55"
- Monitor LED 65"
- Monitor LED 75"

Size info (with bezel\*):

- 32" = W 708 x H 398 mm (768 x 458 mm)
- 43" = W 952 x H 535 mm (992 x 575 mm)
- 55" = W 1218 x H 685 mm (1258 x 725 mm)
- 65" = W 1440 x H 810 mm (1480 x 850 mm)
- 75" = W 1661 x H 935 mm (1701 x 975 mm)

\*Bezels varies from model to model. These are just approximate values.

Image above is an example of a 43" monitor.