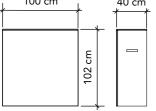

## Description

Brochure stand in black powder-coated steel. There are 5 shelves with room for A4 brochures.

Order Form Title: - Brochure stand - Swing-Up, black

| Colour: |  |
|---------|--|
|---------|--|

Black

STANDESIGN