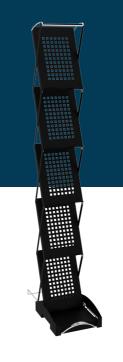

## Description

Brochure stand in black powder-coated steel. There are 5 shelves with room for A4 brochures.

Order Form Title: - Brochure stand - Swing-Up, black

| Colour: |  |
|---------|--|
|---------|--|

Black

STANDESIGN