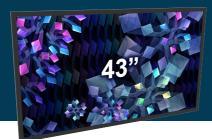

#### Description

Monitor of different brands and sizes. LED display screen. Used for videos or other media. Connection to PC possible - USB and HDMI ports. HDMI cable included.

#### Order Form Title:

- Monitor LED 32"
- Monitor LED 43"
- Monitor LED 55"
- Monitor LED 65"
- Monitor LED 75"

Size info (with bezel\*):

- 32" = W 708 x H 398 mm (768 x 458 mm)
- 43" = W 952 x H 535 mm (992 x 575 mm)
- 55" = W 1218 x H 685 mm (1258 x 725 mm)
- 65" = W 1440 x H 810 mm (1480 x 850 mm)
- 75" = W 1661 x H 935 mm (1701 x 975 mm)

\*Bezels varies from model to model. These are just approximate values.

Image above is an example of a 43" monitor.