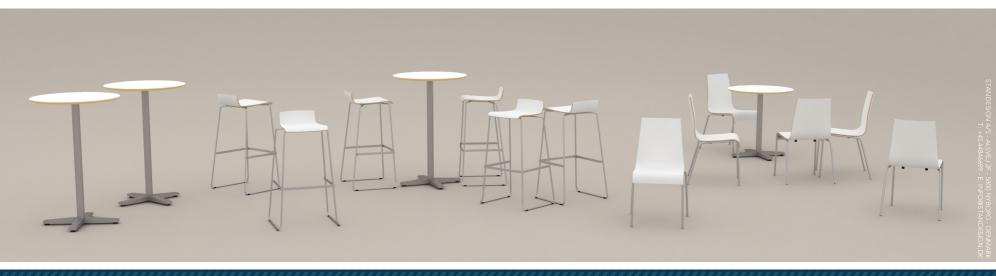

## Description

Brochure stand in black powder-coated steel. There are 5 shelves with room for A4 brochures.

Order Form Title: - Brochure stand - Swing-Up, black

| Colour: |  |
|---------|--|
|---------|--|