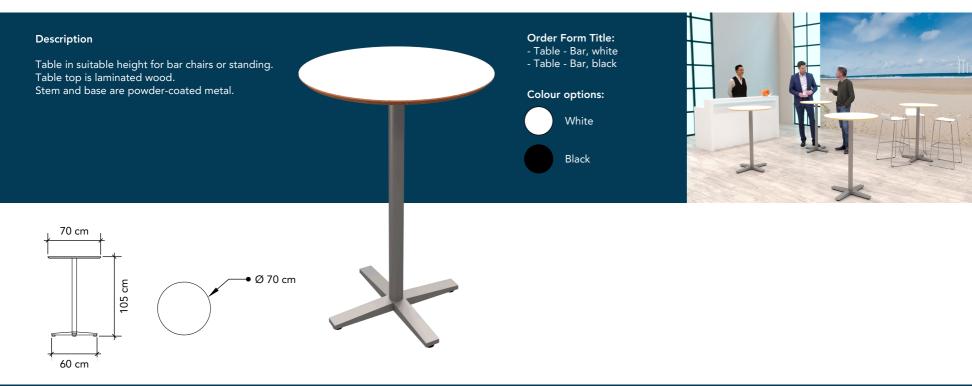

## Description

Brochure stand in black powder-coated steel. There are 5 shelves with room for A4 brochures.

Order Form Title: - Brochure stand - Swing-Up, black

| Colour: |  |
|---------|--|
|---------|--|