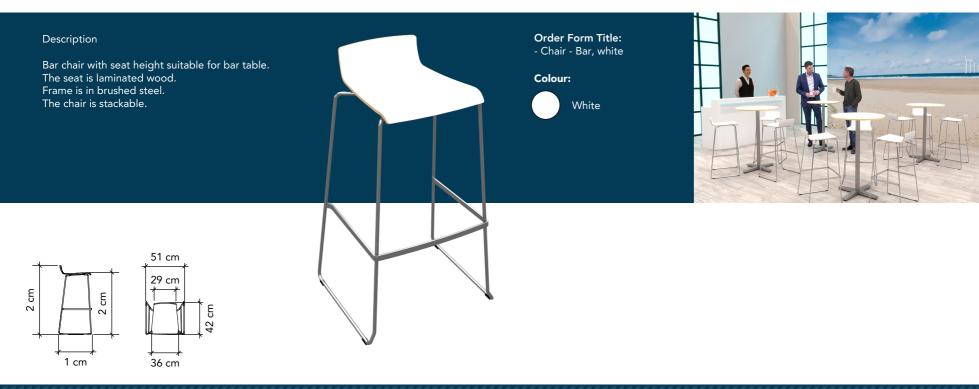

## Description

Brochure stand in black powder-coated steel. There are 5 shelves with room for A4 brochures.

Order Form Title: - Brochure stand - Swing-Up, black

| Colour: |  |
|---------|--|
|---------|--|

Black

STANDESIGN