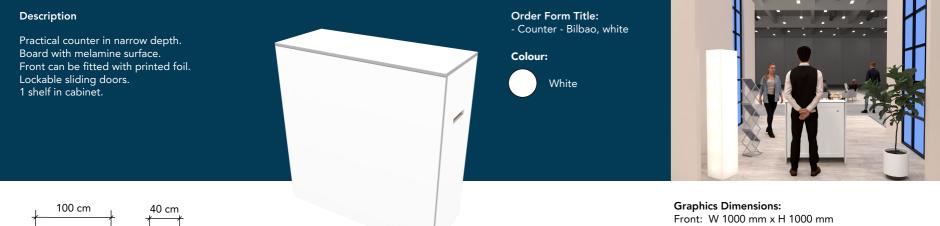

## Description

Brochure stand in black powder-coated steel. There are 5 shelves with room for A4 brochures.

Order Form Title: - Brochure stand - Swing-Up, black

| Colour: |  |
|---------|--|
|---------|--|

Black

STANDESIGN