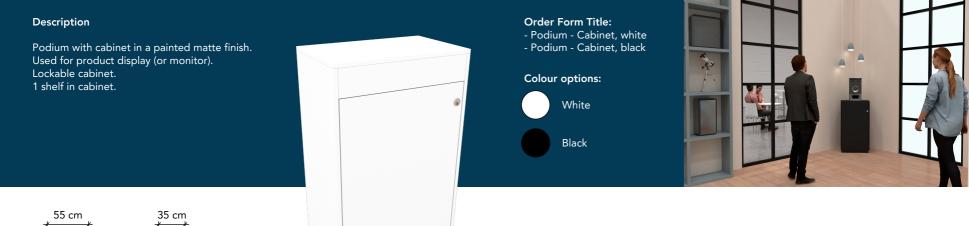

# **MSPO 2025** KIELCE 02.09.2025 - 05.09.2025































# BROCHURE STAND - SWING-UP

Brochureholder - Swing-Up

## Description

Brochure stand in black powder-coated steel. There are 5 shelves with room for A4 brochures.



Order Form Title: - Brochure stand - Swing-Up, black

| Colour: |  |
|---------|--|
|---------|--|

Black







STANDESIGN





#### Print INFO:

- Print ready PDF file (or logo in vector format (EPS or AI))
- Add 10 mm bleed
- All text must be outlined
- All images must be 100 dpi
- All colors will be printed in CMYK





















#### Description

Monitor of different brands and sizes. LED display screen. Used for videos or other media. Connection to PC possible - USB and HDMI ports. HDMI cable included.

#### Insurance included.



#### Order Form Title:

- Monitor LED 32"
- Monitor LED 43"
- Monitor LED 55"
- Monitor LED 65"
- Monitor LED 75"



Size info (with bezel\*):

- 32" = W 708 x H 398 mm (768 x 458 mm)
- 43" = W 952 x H 535 mm (992 x 575 mm)
- 55" = W 1218 x H 685 mm (1258 x 725 mm)
- 65" = W 1440 x H 810 mm (1480 x 850 mm)
- 75" = W 1661 x H 935 mm (1701 x 975 mm)

\*Bezels varies from model to model. These are just approximate values.





Image above is an example of a 43" monitor.



## Description

Monitor floor stand for monitors up to 55". The base is galvanized cast iron. The stem is al