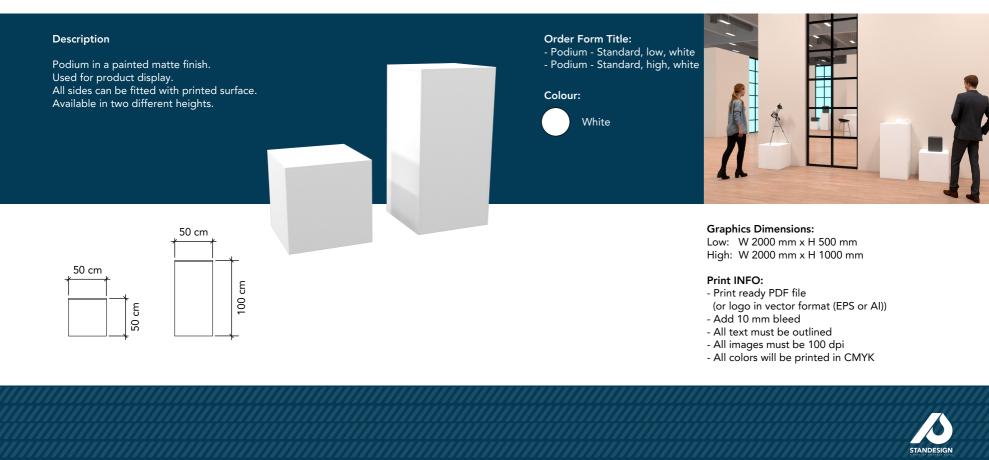

# **MSPO 2025** KIELCE 02.09.2025 - 05.09.2025































# BROCHURE STAND - SWING-UP

Brochureholder - Swing-Up

## Description

Brochure stand in black powder-coated steel. There are 5 shelves with room for A4 brochures.



Order Form Title: - Brochure stand - Swing-Up, black

| Colour: |  |
|---------|--|
|---------|--|

Black







STANDESIGN





#### Print INFO:

- Print ready PDF file (or logo in vector format (EPS or AI))
- Add 10 mm bleed
- All text must be outlined
- All images must be 100 dpi
- All colors will be printed in CMYK





















#### Description

Monitor of different brands and sizes. LED display screen. Used for videos or other media. Connection to PC possible - USB and HDMI ports. HDMI cable included.

#### Insurance included.



#### Order Form Title:

- Monitor LED 32"
- Monitor LED 43"
- Monitor LED 55"
- Monitor LED 65"
- Monitor LED 75"



Size info (with bezel\*):

- 32" = W 708 x H 398 mm (768 x 458 mm)
- 43" = W 952 x H 535 mm (992 x 575 mm)
- 55" = W 1218 x H 685 mm (1258 x 725 mm)
- 65" = W 1440 x H 810 mm (1480 x 850 mm)
- 75" = W 1661 x H 935 mm (1701 x 975 mm)

\*Bezels varies from model to model. These are just approximate values.





Image above is an example of a 43" monitor.



## Description

Monitor floor stand for monitors up to 55". The base is galvanized cast iron. The stem i