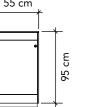

## Description

Monitor floor stand for monitors up to 55". The base is galvanized cast iron. The stem is aluminum matte finish.

<u>Monitor NOT included.</u> <u>Maximum height for top of monitor = 2 m</u>

Order Form Title: - Monitor floor stand Colour:

Metallic Gray