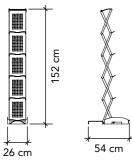

## Description

Brochure stand in black powder-coated steel. There are 5 shelves with room for A4 brochures.

Order Form Title: - Brochure stand - Swing-Up, black

| Colour: |  |
|---------|--|
|---------|--|

Black

STANDESIGN