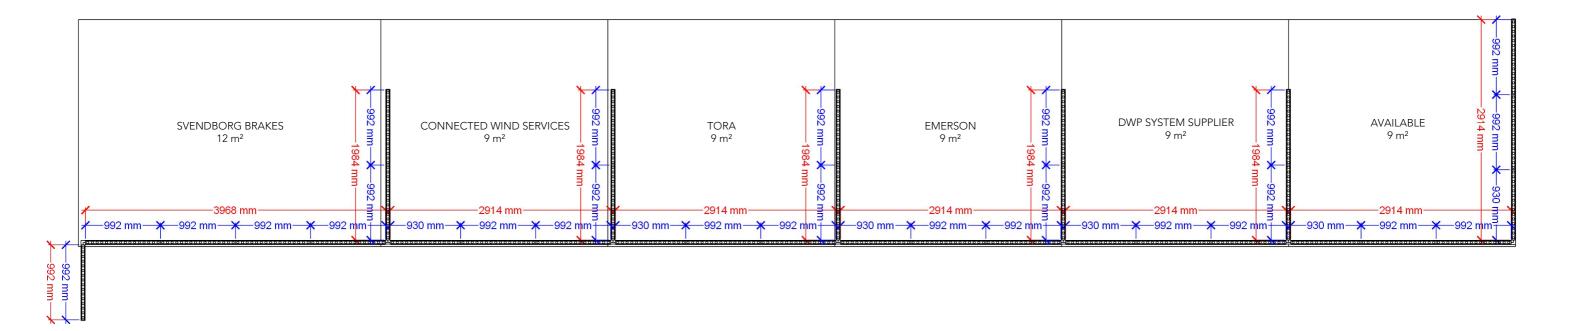

### 3C33

#### WALL HEIGHT: 2480mm

Full size Fabric

Single Frame Fabric

Client: Danish Energy Export Husum Wind 2025 Exhibition:

Project no.: EXP-HUS-25-09

Designed By: TJ С Hall: Booth: Multi. Creation Date: 12.06.2025 **Revision Date:** Revision no.:

03.07.2025 03