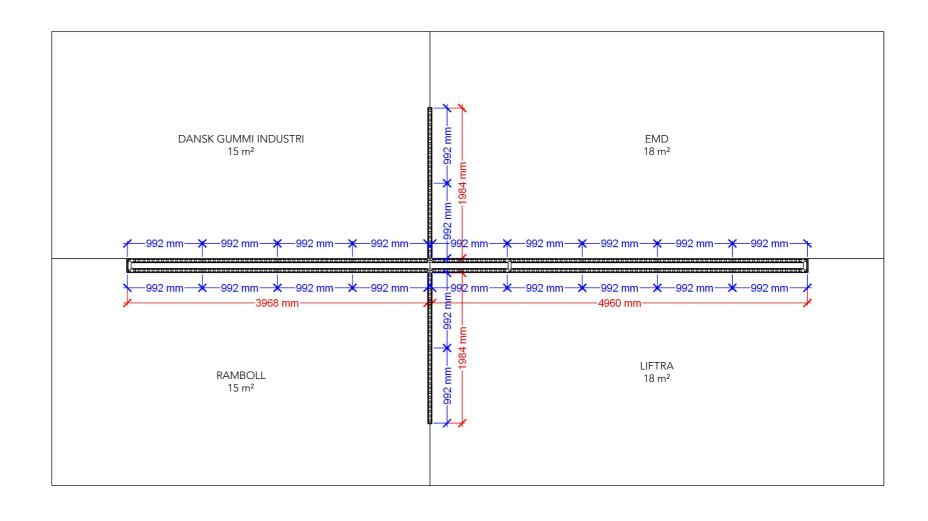

## 3C31

#### WALL HEIGHT: 2480mm

Full size Fabric

Single Frame Fabric

Client: Danish Energy Export Exhibition: Husum Wind 2025

ne drawing is indicative and without responsibility. The drawing is NOT to scale. The stand-builder will have the final call in all decisions garding stability and security. Some products are only shown to indicate locations, but not the actual product as this product may be changed I design is subject to copyright by Compass Fairs A/S and Standesign A/S

Project no.: EXP-HUS-25-09

Designed By: TJ
Hall: C
Booth: Multi.

Creation Date: Revision Date: Revision no.: 12.06.2025 03.07.2025

03