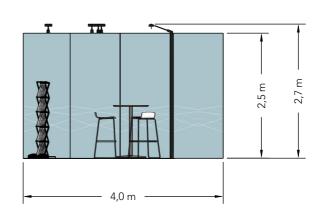

wing is indicative and without responsibility. The drawing is NOT to scale. The stand-builder will have the final call in all decisions arding stability and security. Some products are only shown to indicate locations, but not the actual product as this product may be changed design is subject to copyright by Compass Fairs A/S and Standesign A/S

Project no.: EXP-HUS-25-09

Designed By: TJ
Hall: C
Booth: Multi.

Creation Date: Revision Date: Revision no.: 12.06.2025 03.07.2025

03.0

### 3C33

#### WALL HEIGHT: 2480mm

Full size Fabric

Single Frame Fabric





Client: Danish Energy Export Husum Wind 2025 Exhibition:

Project no.: EXP-HUS-25-09

Designed By: TJ С Hall: Booth: Multi. Creation Date: 12.06.2025 **Revision Date:** Revision no.:

03.07.2025 03

## **Elevations**

#### Front





### Side



## Info

Client: Danish Energy Export Exhibition: Husum Wind 2025

Project no.: **EXP-HUS-25-09** 

Designed By: TJ Hall:

Multi. Booth:

Creation Date: 12.06.2025 **Revision Date:** 03.07.2025

Revision no.: 03

Comments:

The drawing is indicative and without responsibility. The drawing is NOT to scale. The stand-builder will have the final call in all decisions regarding stability and security. Some products are only shown to indicate locations, but not the actual product as this product may be changed.

All design is subject to copyright by Compass Fairs A/S and Standesign A/S