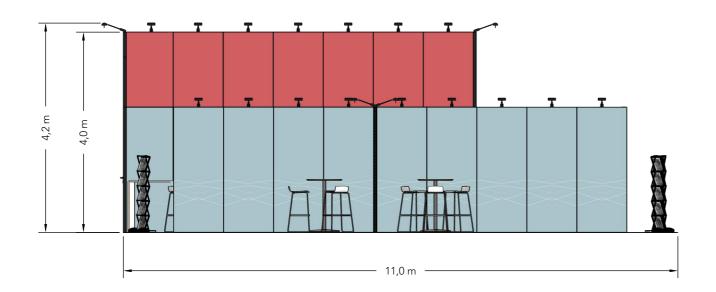

rawing is indicative and without responsibility. The drawing is NOT to scale. The stand-builder will have the final call in all decisions arding stability and security. Some products are only shown to indicate locations, but not the actual product as this product may be changed design is subject to copyright by Compass Fairs A/S and Standesign A/S

Project no.: EXP-HUS-25-09

Designed By: TJ
Hall: C
Booth: Multi.

Creation Date: Revision Date: Revision no.: 12.06.2025 03.07.2025

03.0

### 3C33

#### WALL HEIGHT: 2480mm

Full size Fabric

Single Frame Fabric





Client: Danish Energy Export Husum Wind 2025 Exhibition:

Project no.: EXP-HUS-25-09

Designed By: TJ С Hall: Booth: Multi. Creation Date: 12.06.2025 **Revision Date:** Revision no.:

03.07.2025 03

## **Elevations**

#### Front





### Side



## Info

Client: Danish Energy Export Exhibition: Husum Wind 2025

Project no.: **EXP-HUS-25-09** 

Designed By: TJ Hall:

Multi. Booth:

Creation Date: 12.06.2025 **Revision Date:** 03.07.2025

Revision no.: 03

Comments:

The drawing is indicative and without responsibility. The drawing is NOT to scale. The stand-builder will have the final call in all decisions regarding stability and security. Some products are only shown to indicate locations, but not the actual product as this product may be changed.

All design is subject to copyright by Compass Fairs A/S and Standesign A/S