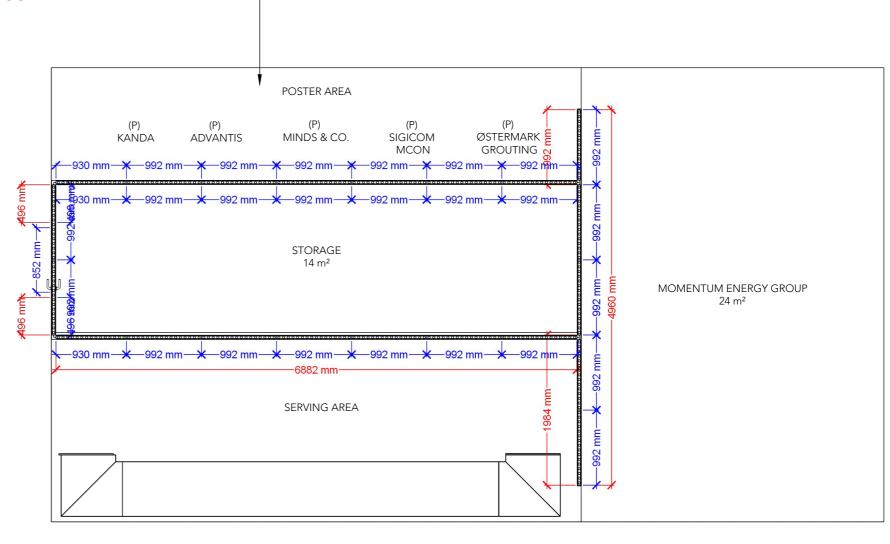

### 3C34

WALL HEIGHT: 2480mm

DEE TOP STORAGE: 2x 6882x1488mm - 2x 1984x1488

Full size Fabric

Single Frame Fabric

→ POSTER GRAPHIC SIZE (992 x 2480mm)

Client: Danish Energy Export Exhibition: Husum Wind 2025

drawing is indicative and without responsibility. The drawing is NOT to scale. The stand-builder will have the final call in all decisions arding stability and security. Some products are only shown to indicate locations, but not the actual product as this product may be changed design is subject to copyright by Compass Fairs A/S and Standesign A/S

Project no.: EXP-HUS-25-09

Designed By: TJ
Hall: C
Booth: Multi.

Creation Date: Revision Date: Revision no.: 12.06.2025 03.07.2025

03.0