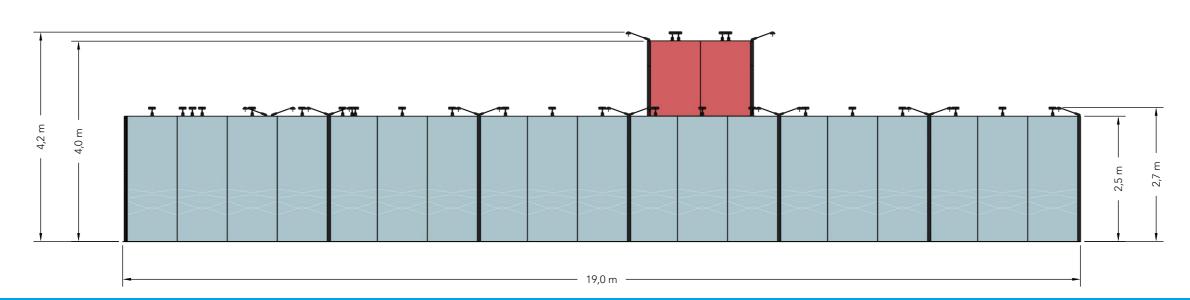

cative and without responsibility. The drawing is NOT to scale. The stand-builder will have the final call in all decisions arding stability and security. Some products are only shown to indicate locations, but not the actual product as this product may be changed design is subject to copyright by Compass Fairs A/S and Standesign A/S

Project no.: EXP-HUS-25-09

Designed By: TJ
Hall: C
Booth: Multi.

Creation Date: Revision Date: Revision no.: 12.06.2025 03.07.2025

03.0

### 3C33

#### WALL HEIGHT: 2480mm

Full size Fabric

Single Frame Fabric





Client: Danish Energy Export Husum Wind 2025 Exhibition:

Project no.: EXP-HUS-25-09

Designed By: TJ С Hall: Booth: Multi. Creation Date: 12.06.2025 **Revision Date:** Revision no.:

03.07.2025 03

## **Elevations**

#### Front





### Side



## Info

Client: Danish Energy Export Exhibition: Husum Wind 2025

Project no.: **EXP-HUS-25-09** 

Designed By: TJ Hall:

Multi. Booth:

Creation Date: 12.06.2025 **Revision Date:** 03.07.2025

Revision no.: 03

Comments:

The drawing is indicative and without responsibility. The drawing is NOT to scale. The stand-builder will have the final call in all decisions regarding stability and security. Some products are only shown to indicate locations, but not the actual product as this product may be changed.

All design is subject to copyright by Compass Fairs A/S and Standesign A/S