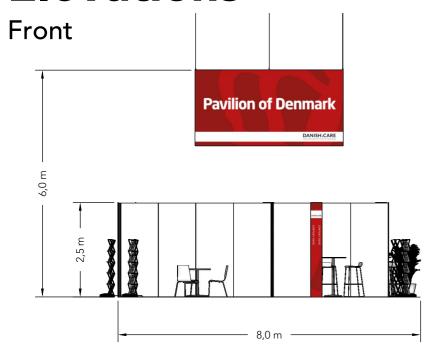

### **Elevations**

Side

Danish.Care Client: Exhibition: RehaCare 2025

Project no.: DCA-REH-25-09

Designed By: SFT / TJ

Hall:

4D30+4E26+4E31+4E32 Booth:

**Creation Date: Revision Date:** Revision no.:

20.05.2025 01.07.2025

05