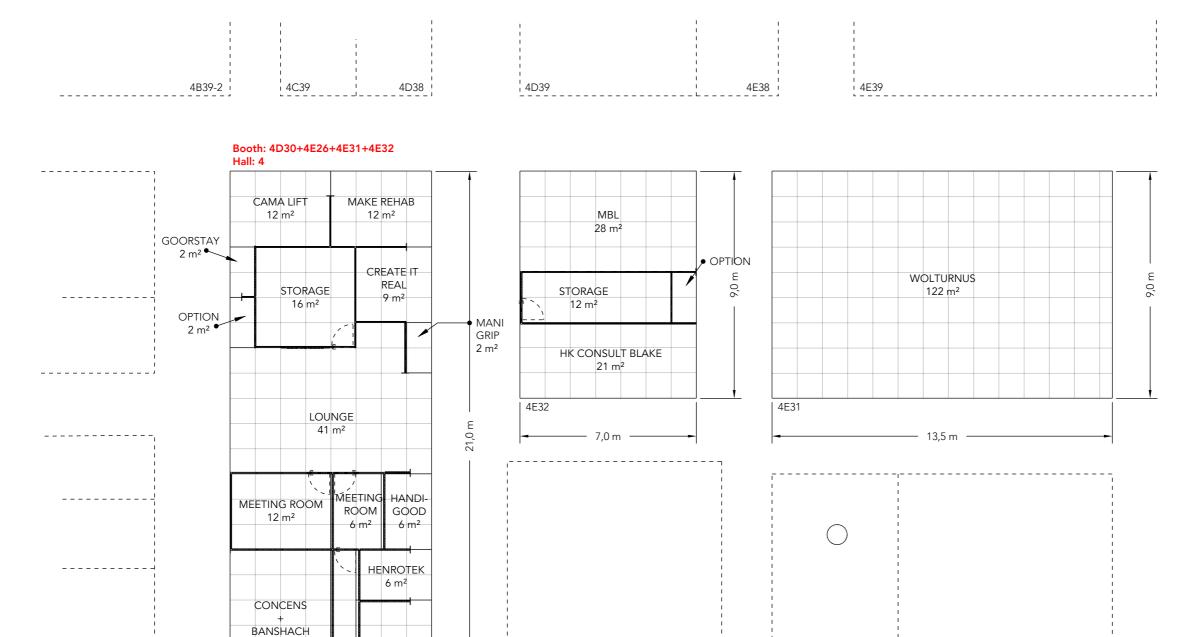

### Floor Plan

Client: Danish.Care RehaCare 2025

RIKA CARE 12 m<sup>2</sup>

24 m<sup>2</sup>

— 8,0 m —

4D30

Project no.: DCA-REH-25-09

Designed By: SFT / TJ

Hall:

4D30+4E26+4E31+4E32 Booth:

**Creation Date:** 20.05.2025 **Revision Date:** Revision no.:

01.07.2025 05