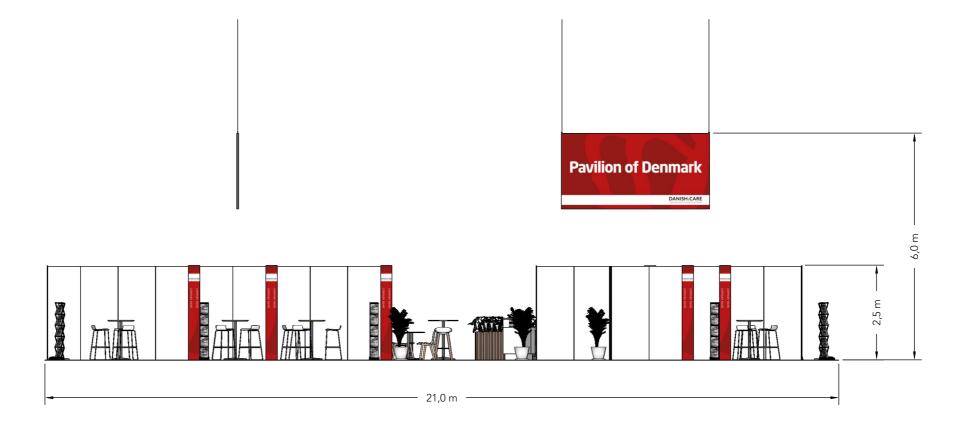

### **Elevations**

Side

Danish.Care Client: Exhibition: RehaCare 2025

Project no.: DCA-REH-25-09

Designed By: SFT / TJ

Hall:

4D30+4E26+4E31+4E32 Booth:

**Creation Date: Revision Date:** Revision no.:

20.05.2025 01.07.2025

05